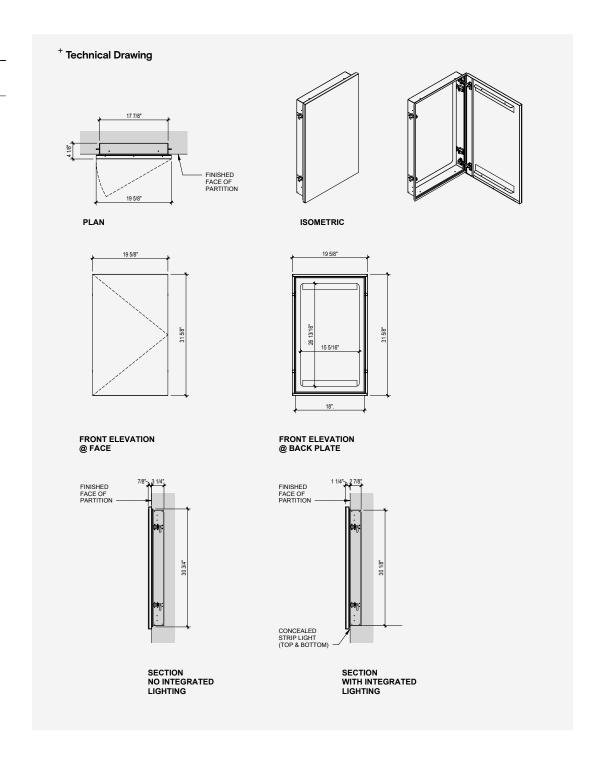

## **Technical Data**

| Material           | 1.4509 Stainless Steel                                                               |
|--------------------|--------------------------------------------------------------------------------------|
| Dimensions         | W.19 5/8" x H.31 5/8" x D.4 1/8"                                                     |
| Finish             | Matte black or white powder coated                                                   |
| Wall Cut-out Sizes | With backlighting: W.18 1/4" x H.30 1/8" Without backlighting: W.18 7/8" x H.30 3/4" |