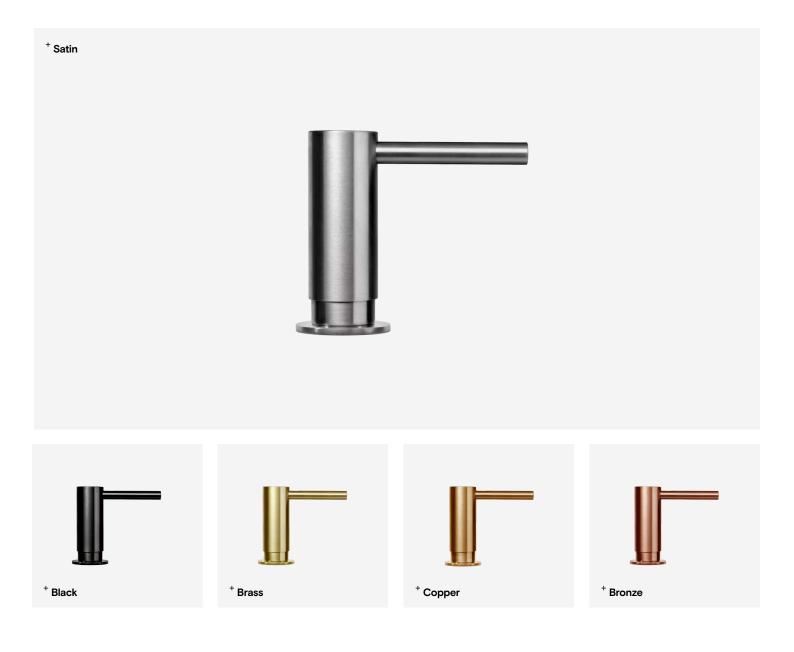

# Manual Deck-Mounted Soap Dispenser

TSL.410

The TSL.410 is a stainless steel deck mounted soap dispenser, available in a variety of colored finishes, with a sleek minimalist design.

| Finish                    | Codes      |
|---------------------------|------------|
| <ul> <li>Satin</li> </ul> | TSL.410.CS |
| Black                     | TSL.410.BK |
| Brass                     | TSL.410.BR |
| Copper                    | TSL.410.CP |
| Bronze                    | TSL.410.BZ |