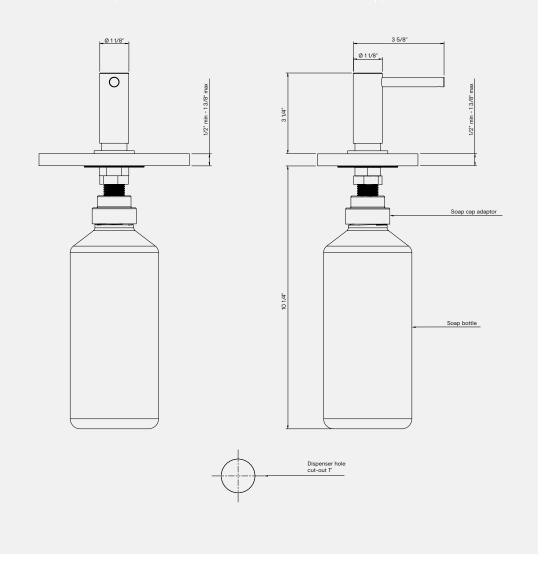

| Installation requirements     |                                                                                                                    |
|-------------------------------|--------------------------------------------------------------------------------------------------------------------|
| Counter top cut-out size      | 1" diameter                                                                                                        |
| Maximum counter top thickness | 2"                                                                                                                 |
| Access requirements           | Soap reservoir must be accessible at for initial installation & commissioning and for ongoing/routine maintenance. |
| Layout                        | Reservoir must be accessible for installation, commissioning and ongoing maintenance.                              |

### **Key Components**

Deck Mounted Soap Dispenser TSL.410

1L Soap Reservoir LFB1

## <sup>+</sup> Technical Drawing