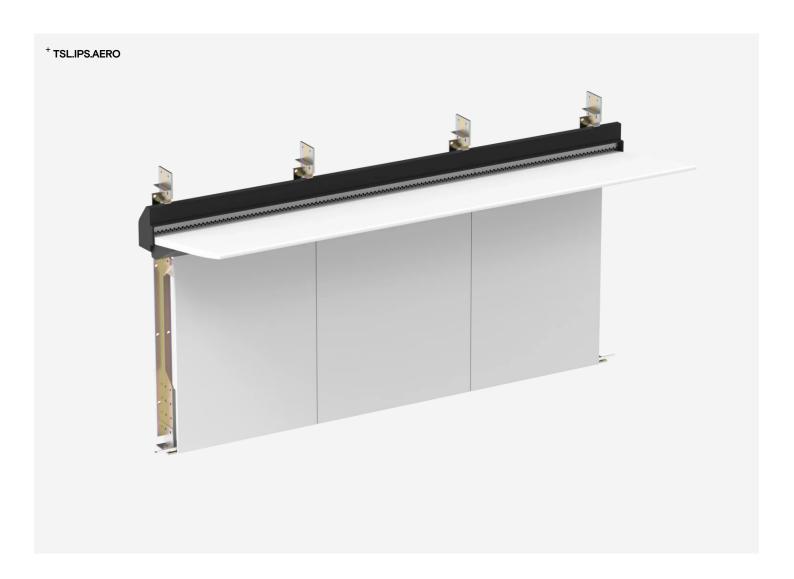

## Integrated Plumbing System / Aerofoil

TSL.IPS.AERO

The TSL.IPS.AERO is a fully Integrated Plumbing System for the Aerofoil basin to conceal electrical and plumbing components.

REV 07/10/24 USA: +1 310 410 5008 www.thesplashlab.com/usa info.usa@thesplashlab.com All things considered.

## **Technical Data**

| Material  | Solid Surface - For custom material types, please contact info.usa@thesplashlab.com |
|-----------|-------------------------------------------------------------------------------------|
| Finishes  | See reference to supplier materials - Hi Macs, Corian                               |
| Fixing    | Fitted to Aerofoil leg assembly, fasteners provided.                                |
| Mechanism | Push to open                                                                        |

| Product Info  | TSL.IPS.AERO.1 | TSL.IPS.AERO.2 | TSL.IPS.AERO.3 | TSL.IPS.AERO.4 |
|---------------|----------------|----------------|----------------|----------------|
| Aerofoil Type | TSL.IPS.AERO.1 | TSL.IPS.AERO.2 | TSL.IPS.AERO.3 | TSL.IPS.AERO.4 |
| No. Doors     | 1              | 2              | 3              | 4              |