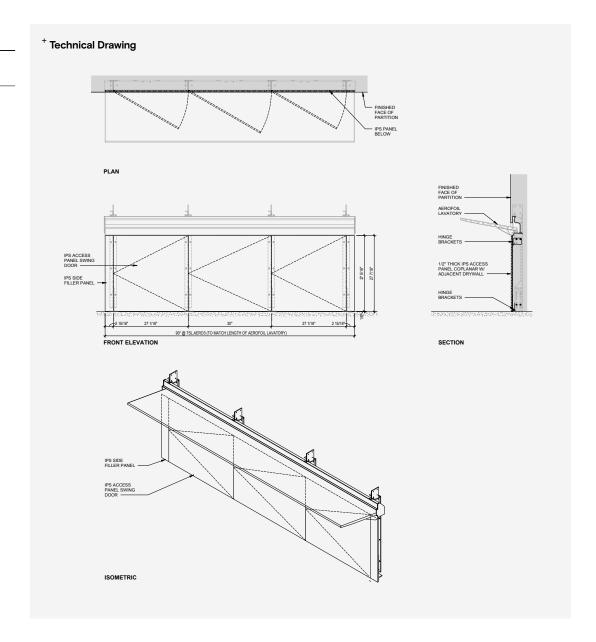

## Integrated Plumbing System / Aerofoil

TSL.IPS.AERO

The TSL.IPS.AERO is a fully Integrated Plumbing System for the Aerofoil basin to conceal electrical and plumbing components.

REV 07/10/24 USA: +1 310 410 5008 www.thesplashlab.com/usa info.usa@thesplashlab.com All things considered.

## **Technical Data**

| Material  | Solid Surface - For custom material types, please contact info.usa@thesplashlab.com |
|-----------|-------------------------------------------------------------------------------------|
| Finishes  | See reference to supplier materials - Hi Macs, Corian                               |
| Fixing    | Fitted to Aerofoil leg assembly, fasteners provided.                                |
| Mechanism | Push to open                                                                        |

| Product Info  | TSL.IPS.AERO.1 | TSL.IPS.AERO.2 | TSL.IPS.AERO.3 | TSL.IPS.AERO.4 |
|---------------|----------------|----------------|----------------|----------------|
| Aerofoil Type | TSL.IPS.AERO.1 | TSL.IPS.AERO.2 | TSL.IPS.AERO.3 | TSL.IPS.AERO.4 |
| No. Doors     | 1              | 2              | 3              | 4              |