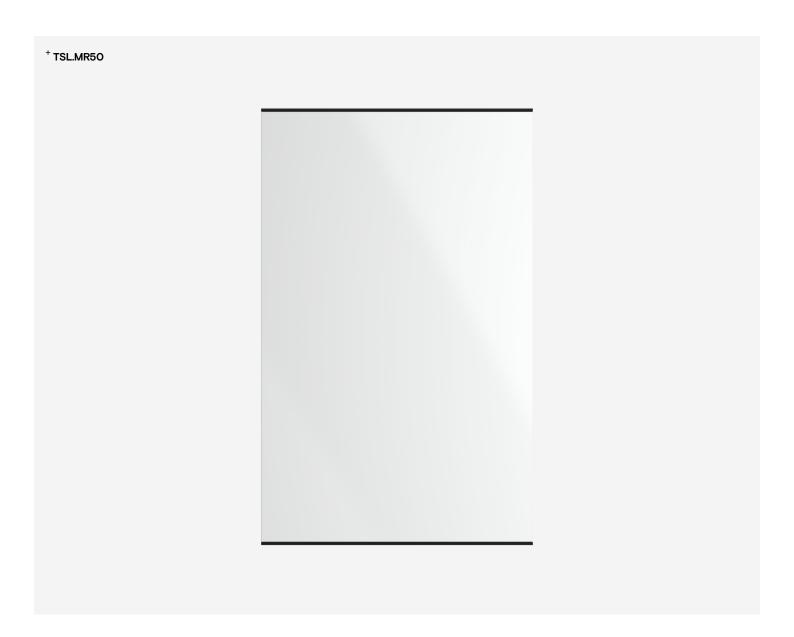

# **Recessed Access Mirror**

TSL.MR50

The TSL.MR50 is a hinged, recessed mirror frame, designed to allow maintenance access to any essential behind-the-wall system without the need to remove fitted elements. The mirror panel is available as standard or with additional ambient backlighting.