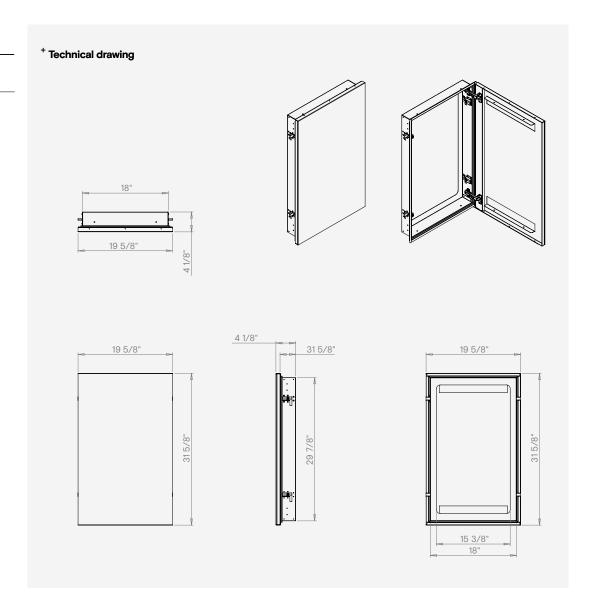

#### **Technical Data**

| Material           | 1.4509 Stainless Steel                      |                                                |
|--------------------|---------------------------------------------|------------------------------------------------|
| Dimensions         | W.19 5/8" x H.31 5/8" x D.4 1/8"            |                                                |
| Finish             | Matte black or white powder coated          |                                                |
| Wall Cut-out Sizes | With backlighting:<br>Without backlighting: | W.18 1/4" x H.3O 1/8"<br>W.18 7/8" x H.3O 3/4" |