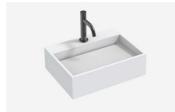

# The Solo Basin / Rectangular

TSL.SOLO2

The TSL.SOLO2, crafted as a single seamless piece of solid surface, is a single user rectangular countertop wash basin that embodies elegance and durability.

USA: 310 410 5008 www.thesplashlab.com/usa info.usa@thesplashlab.com All things considered.

#### **Technical Data**

| Warranty       | 10 years from date of purchase (terms and conditions apply)           |
|----------------|-----------------------------------------------------------------------|
| Material       | Solid surface                                                         |
| Finishes       | See reference to supplier materials - Hi Macs, Corian, Meganite, etc. |
| Weight (basin) | 20lbs                                                                 |