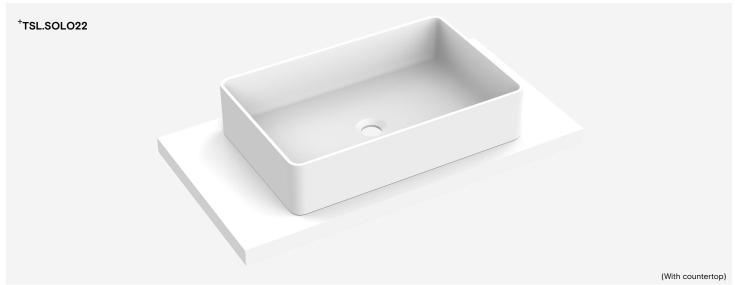

# The Solo Basin / Rectangular

TSL.SOLO2

The TSL.SOLO2, crafted as a single seamless piece of solid surface, is a single user rectangular countertop wash basin that embodies elegance and durability.





USA: 310 410 5008 www.thesplashlab.com/usa info.usa@thesplashlab.com All things considered.

#### **Technical Data**

| Warranty       | 10 years from date of purchase (terms and conditions apply)           |
|----------------|-----------------------------------------------------------------------|
| Material       | Solid surface                                                         |
| Finishes       | See reference to supplier materials - Hi Macs, Corian, Meganite, etc. |
| Weight (basin) | 20lbs                                                                 |

### Installation requirments

| Plumbing            | Connection to 1 $\frac{1}{4}$ " waste outlet required. (one connection per user) Installer to provide water for taps. See separate datasheet for The Splash Lab sensor tap