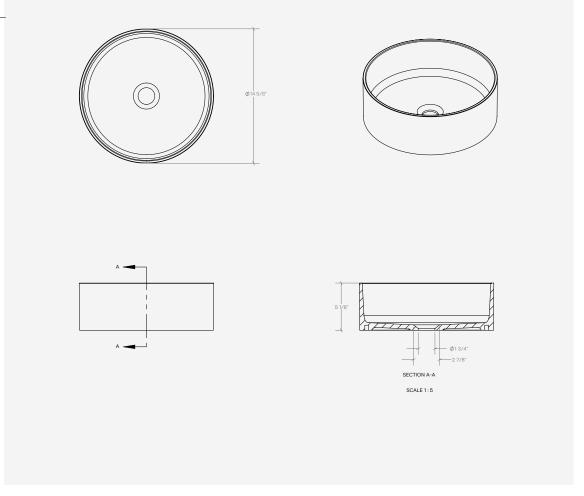

|
|---------------------|-------------------------------------------------------------------------------------------------------------------------------------------------------------------------------------|
| Access requirements | When installed with a sensor operated tap, the solenoid and isolation valves must be accessible for initial installation and commissioning and for ongoing and routine maintenance. |

# **Countertop Options**

SOLO countertops are custom-made in-house to meet your unique specifications. For further details please contact our team at info.usa@thesplashlab.com.

USA: 310 410 5008 www.thesplashlab.com/usa info.usa@thesplashlab.com All things considered.

#### **Key Components/Spare Parts**

The Solo Basin / Circular TSL.SOLO1

# <sup>+</sup> Technical drawing



# Warranty & Spare Parts

For warranty terms and conditions please visit www.thesplashlab.com If additional spare parts are required and are not listed above, please contact us at info.usa@thesplashlab.com

# Related products



The Solo Basin / Rectangular TSL.SOLO2



The Nano Basin TSL.NANO1



The Channel Sensor Faucet TSL.C.040



IR Sensor Tap TSL.882

USA: 310 410 5008 www.thesplashlab.com/usa info.usa@thesplashlab.com All things considered.