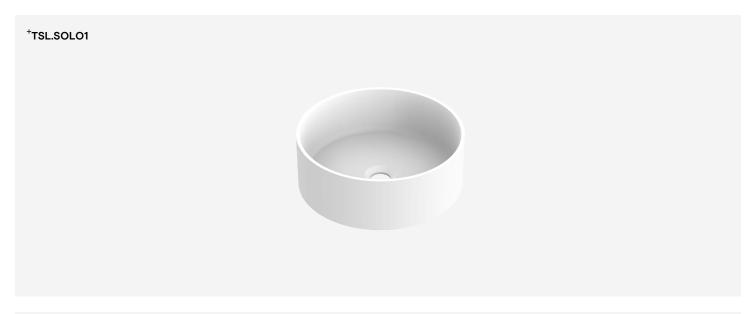

# The Solo Basin / Circular

TSL.SOLO1

The TSL.SOLO1, crafted as a single seamless piece of Solid Surface, is a single user circular countertop wash basin that embodies elegance and durability.

USA: 310 410 5008 www.thesplashlab.com/usa info.usa@thesplashlab.com All things considered.