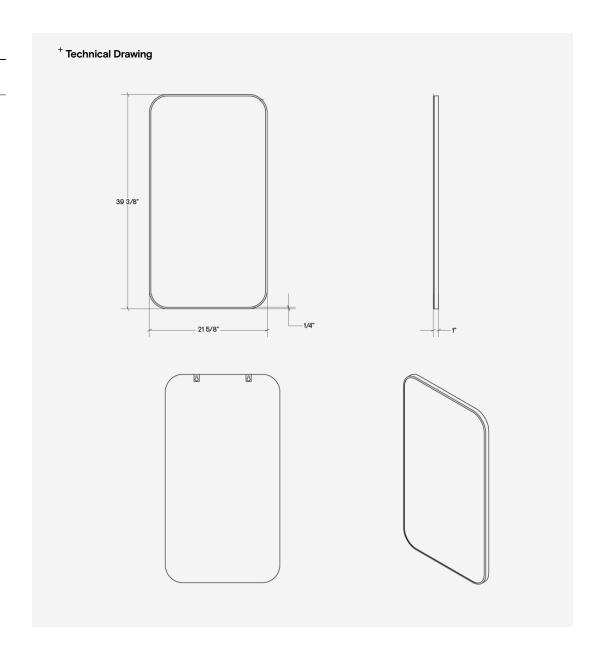

## Wall Mounted Mirror / Rectangular

TSL.MR20

The TSL.MR20 is an elegant rectangular mirror made from stainless steel and is available in 5 finish options, including 4 PVD colors, making it a stylish and functional addition to any restroom.