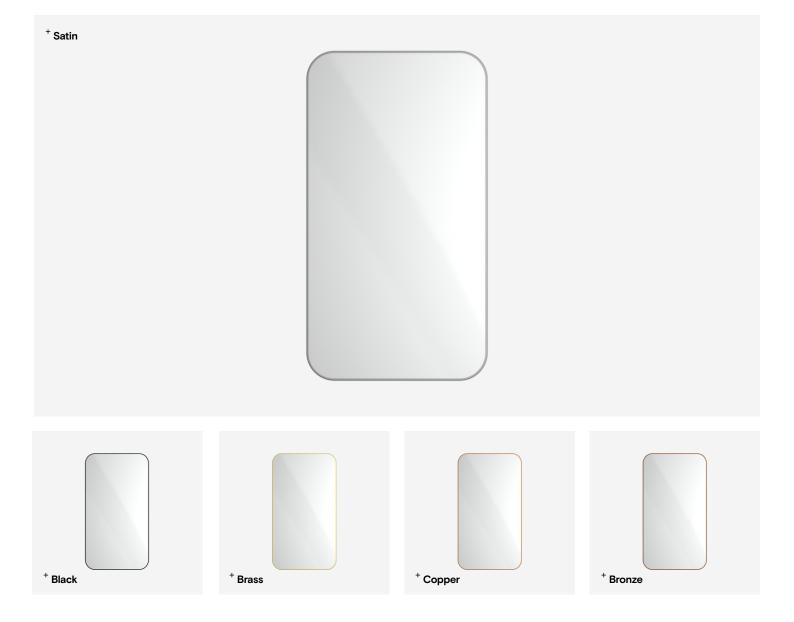

## Wall Mounted Mirror / Rectangular

TSL.MR20

The TSL.MR20 is an elegant rectangular mirror made from stainless steel and is available in 5 finish options, including 4 PVD colors, making it a stylish and functional addition to any restroom.

| Finish                   | Codes       |
|--------------------------|-------------|
| Satin                    | TSL.MR2O.CS |
| <ul><li>Black</li></ul>  | TSL.MR2O.BK |
| Brass                    | TSL.MR2O.BR |
| <ul><li>Copper</li></ul> | TSL.MR2O.CP |
| <ul><li>Bronze</li></ul> | TSL.MR20.BZ |