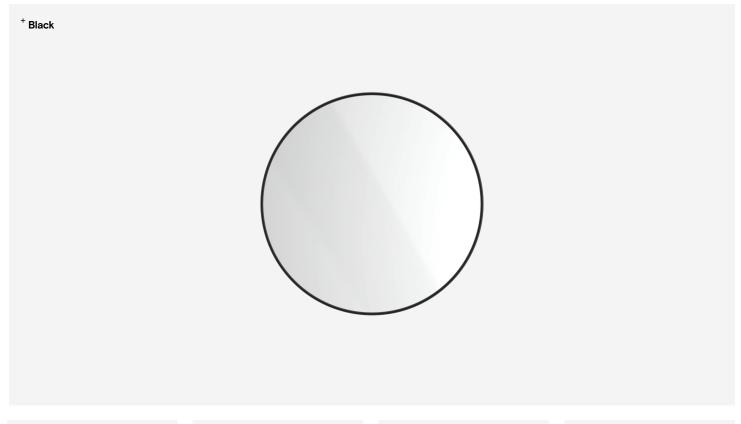

## Wall Mounted Mirror / Circular

TSL.MR10

The TSL.MR10 is an elegant circular mirror made from stainless steel and is available in 5 finish options, including 4 PVD colors, making it a stylish and functional addition to any restroom.

| Finish                   | Codes       |
|--------------------------|-------------|
| <ul><li>Satin</li></ul>  | TSL.MR10.CS |
| <ul><li>Black</li></ul>  | TSL.MR10.BK |
| Brass                    | TSL.MR10.BR |
| <ul><li>Copper</li></ul> | TSL.MR10.CP |
| <ul><li>Bronze</li></ul> | TSL.MR10.BZ |