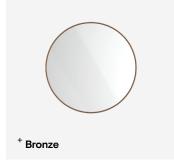

| Finish                   | Codes       |
|--------------------------|-------------|
| <ul><li>Satin</li></ul>  | TSL.MR10.CS |
| <ul><li>Black</li></ul>  | TSL.MR10.BK |
| Brass                    | TSL.MR10.BR |
| <ul><li>Copper</li></ul> | TSL.MR10.CP |
| <ul><li>Bronze</li></ul> | TSL.MR10.BZ |