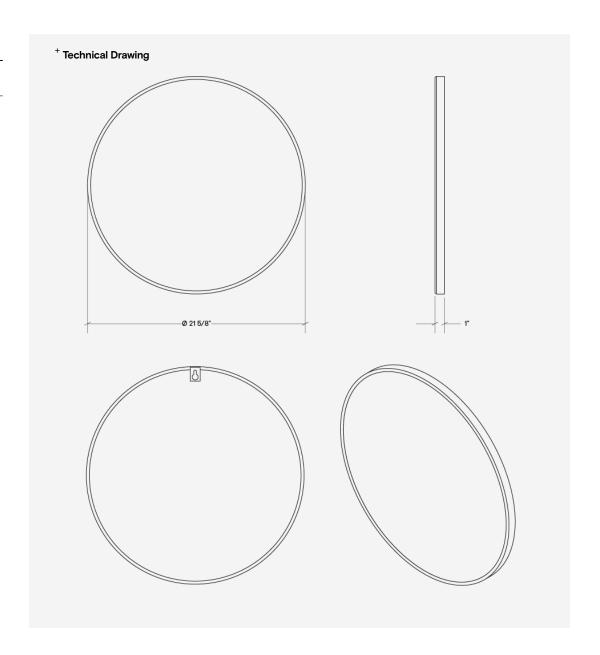

## Wall Mounted Mirror / Circular

TSL.MR10

The TSL.MR10 is an elegant circular mirror made from stainless steel and is available in 5 finish options, including 4 PVD colors, making it a stylish and functional addition to any restroom.