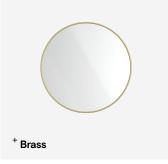

| Finish                   | Codes       |
|--------------------------|-------------|
| <ul><li>Satin</li></ul>  | TSL.MR10.CS |
| <ul><li>Black</li></ul>  | TSL.MR10.BK |
| Brass                    | TSL.MR10.BR |
| <ul><li>Copper</li></ul> | TSL.MR10.CP |
| <ul><li>Bronze</li></ul> | TSL.MR10.BZ |