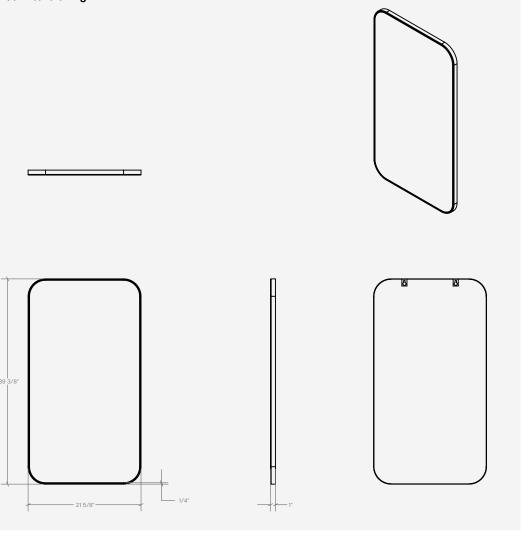

Light Reflectance Value\*

<sup>+</sup> Black

<sup>+</sup> Brass

+ Copper

+ Bronze

Key Components/Spare Parts

PVD Mirror Rectangular TSL.MR20 <sup>+</sup> Technical drawing