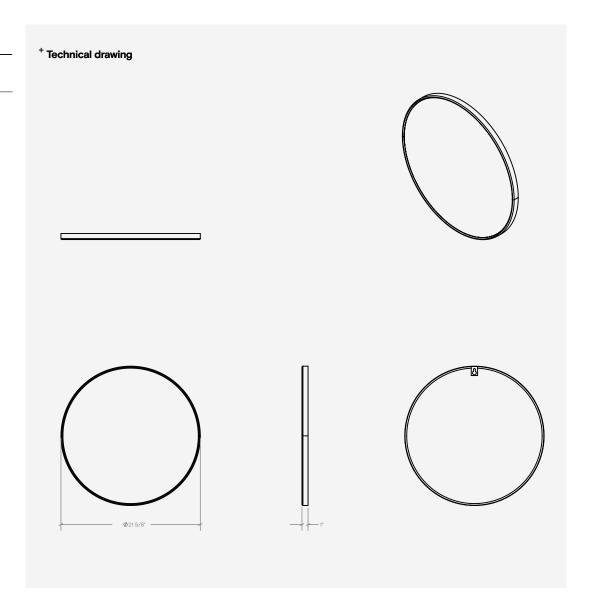

## Wall Mounted Mirror / Circular

TSL.MR10

The TSL.MR10 is an elegant circular mirror made from stainless steel and is available in 5 finish options, including 4 PVD colors, making it a stylish and functional addition to any restroom.