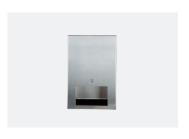

# Recessed Sanitizer / Soap Station

TSL.922

The Recessed Sanitizer / Soap Dispenser Station is an in-wall unit made from AISI 304 stainless steel. The frame can be fitted with an infill panel of the installer's choosing for coordination with the built environment.

# **Technical specifications**

|                                            | · ·                           |
|--------------------------------------------|-------------------------------|
| Sensor range preset                        | 2 3/4" ±5/8" (non-adjustable) |
| Power supply - mains                       | 100-240V ac; 50/60Hz          |
| Rough wall opening                         | 10 3/64" x 23 1/32"           |
| Weight                                     | 27.5 lb                       |
| Standby power                              | 9mA (unit)<br>10mA (LED)      |
| Dispensing volume                          | 1.O-1.2ml                     |
| Reservoir capacity                         | O.8 gal                       |
| Recommended viscosity (soap/sanitizer gel) | 1-3000 cPs                    |
| Operation mode                             | Automatic                     |
| Stanless steel grade                       | AISI 304                      |

#### Included

Dispenser frame

Key

Power supply - LED

Power supply - dispenser

Control box

Reservoir