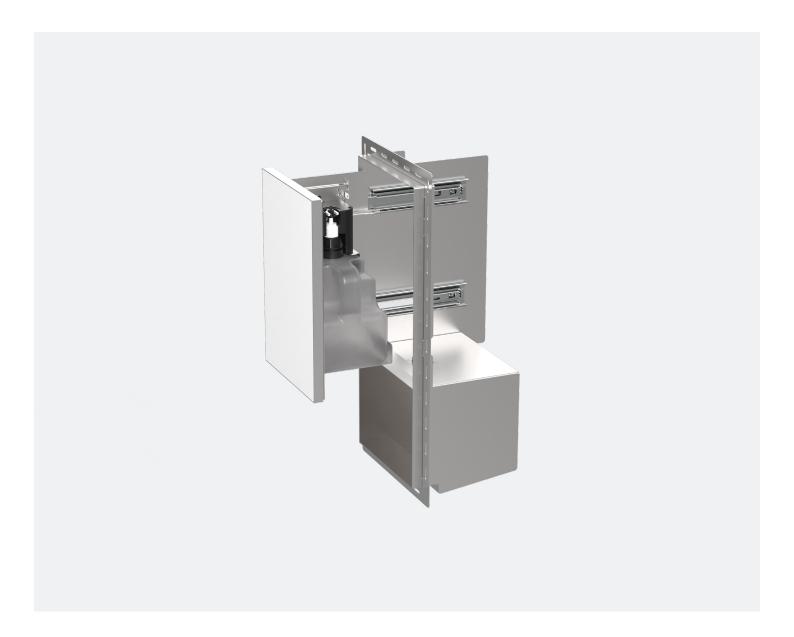

# Recessed Sanitizer / Soap Station

TSL.922

The Recessed Sanitizer / Soap Dispenser Station is an in-wall unit made from AISI 304 stainless steel. The frame can be fitted with an infill panel of the installer's choosing for coordination with the built environment.

#### Included

Dispenser frame

Key

Power supply - LED

Power supply - dispenser

Control box

Reservoir

#### Not included

Infill panel

Soap / sanitizer