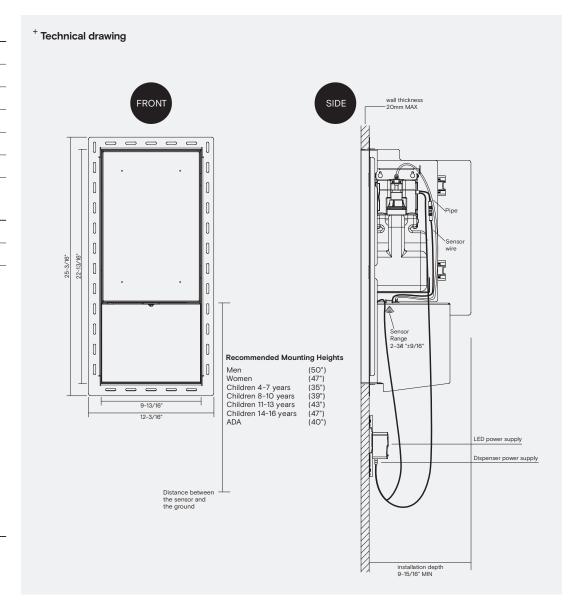

# **Technical specifications**

|                                            | · ·                           |
|--------------------------------------------|-------------------------------|
| Sensor range preset                        | 2 3/4" ±5/8" (non-adjustable) |
| Power supply - mains                       | 100-240V ac; 50/60Hz          |
| Rough wall opening                         | 10 3/64" x 23 1/32"           |
| Weight                                     | 27.5 lb                       |
| Standby power                              | 9mA (unit)<br>10mA (LED)      |
| Dispensing volume                          | 1.O-1.2ml                     |
| Reservoir capacity                         | O.8 gal                       |
| Recommended viscosity (soap/sanitizer gel) | 1-3000 cPs                    |
| Operation mode                             | Automatic                     |
| Stanless steel grade                       | AISI 304                      |