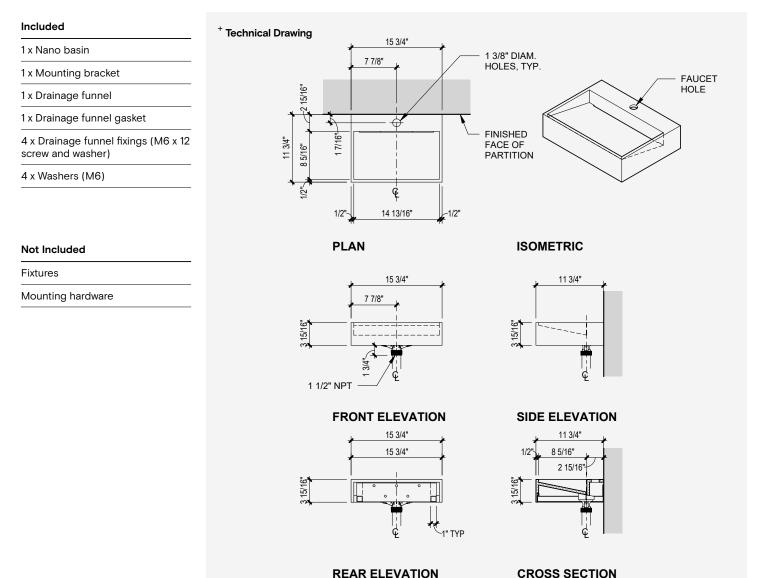

#### Installation Requirements

| Wall construction   | Bracket included. Installer should ascertain that wall substrate is suitable                                                                                                        |
|---------------------|-------------------------------------------------------------------------------------------------------------------------------------------------------------------------------------|
| Fixture holes       | Available with or without pre-drilled fixtures holes. Fixtures not included.                                                                                                        |
| Fixed height        | 34" inches from finished floor                                                                                                                                                      |
| Wall fixings        | Wall mounting hardware is not included. Installer should use hardware suited to the installation wall substrate.                                                                    |
| Plumbing            | Connection to 1 1/2" NPT waste outlet required. Installer to provide water for taps.                                                                                                |
| Access requirements | When installed with a sensor operated tap, the solenoid and isolation valves must be accessible for initial installation and commissioning and for ongoing and routine maintenance. |

### **REAR ELEVATION**