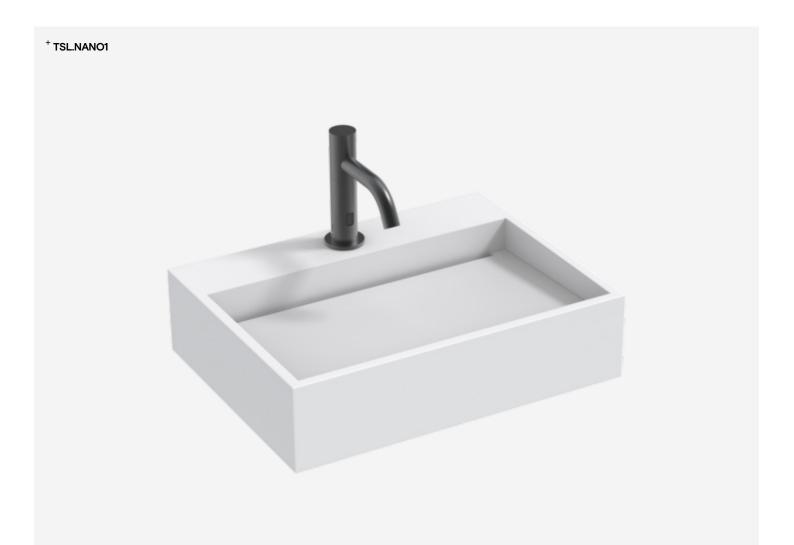

# The Nano Basin / Small

TSL.NANO1

The Nano is a compact, wall-mounted sink crafted from solid surface. Available in a wide range of colors, The Nano Basin is well suited to any restroom. Its small size makes it suitable for use with deck and wall mounted fixtures.

#### **Technical Data**

| Material        | Solid surface                                                         |
|-----------------|-----------------------------------------------------------------------|
| Support bracket | Powder-coated steel                                                   |
| Finishes        | See reference to supplier materials - Hi Macs, Corian, Meganite, etc. |

#### Installation Requirements

| Wall construction   | Bracket included. Installer should ascertain that wall substrate is suitable                                                                                                        |
|---------------------|-------------------------------------------------------------------------------------------------------------------------------------------------------------------------------------|
| Fixture holes       | Available with or without pre-drilled fixtures holes. Fixtures not included.                                                                                                        |
| Fixed height        | 34" inches from finished floor                                                                                                                                                      |
| Wall fixings        | Wall mounting hardware is not included. Installer should use hardware suited to the installation wall substrate.                                                                    |
| Plumbing            | Connection to 1 1/2" NPT waste outlet required. Installer to provide water for taps.                                                                                                |
| Access requirements | When installed with a sensor operated tap, the solenoid and isolation valves must be accessible for initial installation and commissioning and for ongoing and routine maintenance. |