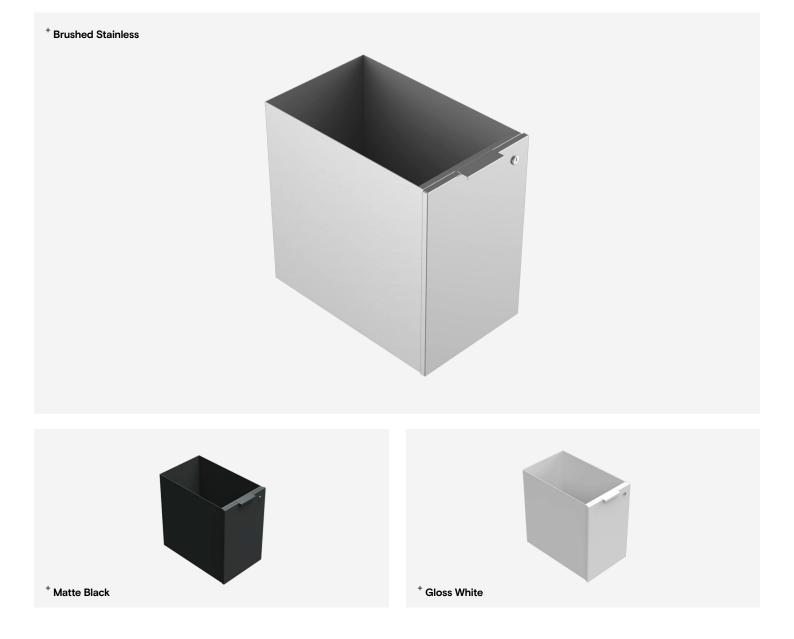

# **Under-Couner Waste Bin**

TSL.LR16

A standard size wall-mounted waste bin that works seamlessly with The Monolith Basin System and pipeskirts for a sleek apron front.

| Finish      | Co         | odes       |
|-------------|------------|------------|
| Matte Black | TS         | SL.LR16.BK |
| Gloss White | e TS       | SL.LR16.WH |
| Brushed Sta | ainless TS | SL.LR16.CS |

#### Technical Data

| Materials | AISI 304 Stainless steel                                                |
|-----------|-------------------------------------------------------------------------|
| Closure   | Flush lock                                                              |
| Finishes  | Brushed stainless<br>Gloss white powder coat<br>Matte black powder coat |