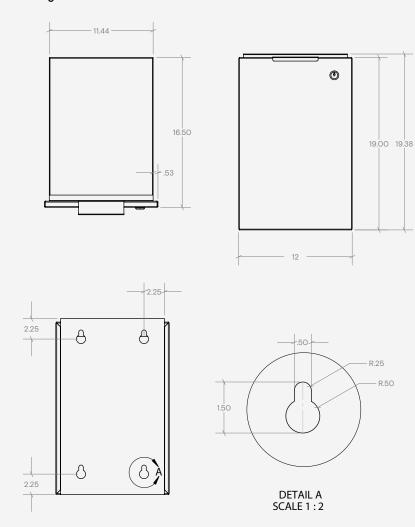

# **Under-Couner Waste Bin**

TSL.LR16

A standard size wall-mounted waste bin that works seamlessly with The Monolith Basin System and pipeskirts for a sleek apron front.

| Finish      | Co         | odes       |
|-------------|------------|------------|
| Matte Black | TS         | SL.LR16.BK |
| Gloss White | e TS       | SL.LR16.WH |
| Brushed Sta | ainless TS | SL.LR16.CS |



#### Included

# <sup>+</sup> Technical Drawing



Key

# Not Included

Mounting hardware

Trash can

#### **Compliance & Certificates**

ADA



#### Technical Data

| Materials | AISI 304 Stainless steel                                                |
|-----------|-------------------------------------------------------------------------|
| Closure   | Flush lock                                                              |
| Finishes  | Brushed stainless<br>Gloss white powder coat<br>Matte black powder coat |

### Installation Requirements

| Sink dimensions | Must be mounted with a complementary Monolith sink series                        |  |
|-----------------|----------------------------------------------------------------------------------|--|
| Wall mounting   | Hardware not included. Please use hardware appropriate to the installation type. |  |

### Warranty

TSL backs every fixture with a lifetime guarantee against ma