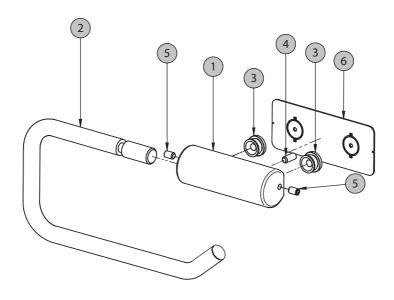

# diagram

| 1 | Wall mount body    |
|---|--------------------|
| 2 | Dispenser arm      |
| 3 | Mounting bush      |
| 4 | Grub screw M5 x 12 |
| 5 | Grub Screw M5 x 8  |
| 6 | Fixing template    |