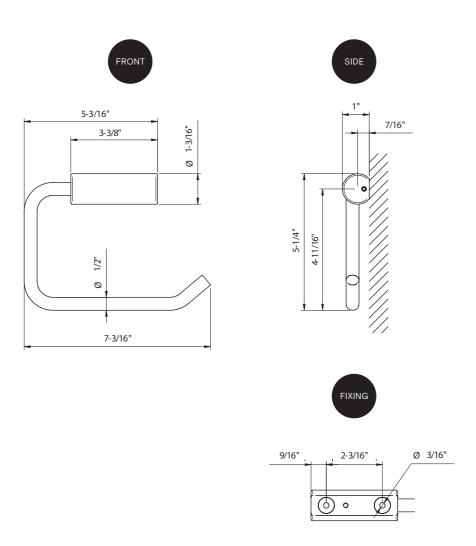

# technical data

| Finishes              | CS (Brushed satin stainless steel) CP (Brushed copper finish) BK (Brushed black finish) BZ (Brushed bronze finish) BR (Brushed brass finish) |
|-----------------------|----------------------------------------------------------------------------------------------------------------------------------------------|
| Weight                | 1lb 10oz                                                                                                                                     |
| Stainless steel grade | 304AISI Stainless steel                                                                                                                      |
| Capacity              | 1 roll (Max size - 51/8" dia x 45/16" width<br>x 13/8" dia core)                                                                             |
| Warranty              | 2 years from date of purchase                                                                                                                |