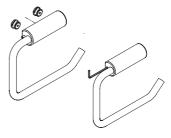

#### 2

Slacken the two grub screws that retain the brass mounting bushes remove the brass bushes from the stainless steel pivot boss.

### 3

Fix the brass bushes to the wall firmly. It is critical that the bushes are fixed accurately.

### 4

Slide the toilet roll holder onto the brass bushes and re-tighten the grub screws to secure the holder.