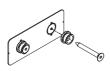

# box contents

| Α | Toilet Roll holder assembly |
|---|-----------------------------|
| В | Wall mounting bushes        |
| С | Fixing template             |
| D | Allen key                   |

#### 2

Slacken the two grub screws that retain the brass mounting bushes remove the brass bushes from the stainless steel pivot boss.

### 3

Fix the brass bushes to the wall firmly. It is critical that the bushes are fixed accurately.