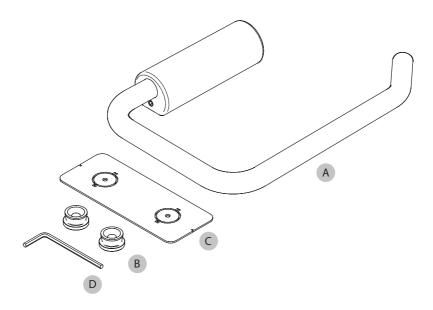

# box contents

| Α | Toilet Roll holder assembly |
|---|-----------------------------|
| В | Wall mounting bushes        |
| С | Fixing template             |
| D | Allen key                   |