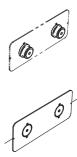

# diagram

| 1 | Wall mount body    |
|---|--------------------|
| 2 | Dispenser arm      |
| 3 | Mounting bush      |
| 4 | Grub screw M5 x 12 |
| 5 | Grub Screw M5 x 8  |
| 6 | Fixing template    |