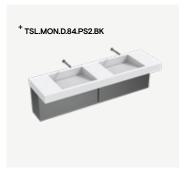

USA: +310 410 5008 www.thesplashlabusa.com info.usa@thesplashlab.com Making the ordinary, **extraordinary** 

| TOL.IVIOTV.D.04.1 02.00 04 L X 24 D 12                                                                                            | Counters   | 1110                                                                                                                                                                                                                                                                              | Ottaight pipeskirt                                                                                                             | Otali licos steel                       |  |
|-----------------------------------------------------------------------------------------------------------------------------------|------------|-----------------------------------------------------------------------------------------------------------------------------------------------------------------------------------------------------------------------------------------------------------------------------------|--------------------------------------------------------------------------------------------------------------------------------|-----------------------------------------|--|
| TSL.MON.D.84.PS2.BK 84"L x 24"D 12                                                                                                | " counters | Two                                                                                                                                                                                                                                                                               | Straight pipeskirt                                                                                                             | Black powder coat                       |  |
| TSL.MON.D.84.PS2.WH 84"L x 24"D 12                                                                                                | " counters | Two                                                                                                                                                                                                                                                                               | Straight pipeskirt                                                                                                             | White powder coat                       |  |
| TSL.MON.D.84 84"L x 24"D 12                                                                                                       | " counters | Two                                                                                                                                                                                                                                                                               |                                                                                                                                |                                         |  |
| Technical Data                                                                                                                    |            |                                                                                                                                                                                                                                                                                   |                                                                                                                                |                                         |  |
| Sink                                                                                                                              | 100        | 0% solid surf                                                                                                                                                                                                                                                                     | ace (acrylic/resin)                                                                                                            |                                         |  |
| Brackets                                                                                                                          | Sta        | inless steel                                                                                                                                                                                                                                                                      |                                                                                                                                |                                         |  |
| Pipeskirts                                                                                                                        | Sta        | Stainless steel (brushed or powder-coated)                                                                                                                                                                                                                                        |                                                                                                                                |                                         |  |
| Fabrication Fabricated in Los Angel                                                                                               |            |                                                                                                                                                                                                                                                                                   | s Angeles and British Colum                                                                                                    | bia by CNC machine with hand-finishing  |  |
| Brackets included. Installer should ascertain that wall construction is designed to support the Monolith.                         |            |                                                                                                                                                                                                                                                                                   |                                                                                                                                | that wall construction is sufficiently  |  |
| Fixed height                                                                                                                      | Se         | See Drawing                                                                                                                                                                                                                                                                       |                                                                                                                                |                                         |  |
| Wall Fixings                                                                                                                      | The<br>ens | Must be fixed to a suitable wall substrate to allow for the correct use of the Monolith The Splash Lab recommend that installers contact a fixings specialist for advice to ensure the correct fixings are used for the location. Wall fixings are not included with the Monolith |                                                                                                                                |                                         |  |
|                                                                                                                                   |            |                                                                                                                                                                                                                                                                                   | 4" waste outlet required. (one connection per user) Installer to pros. See separate data sheet for The Splash Lab sensor taps. |                                         |  |
| Access requirements                                                                                                               |            | Solenoid and isolation valves must be accessible for initial installation & commission ing and for ongoing and routine maintenance                                                                                                                                                |                                                                                                                                |                                         |  |
| Installation requirments                                                                                                          | Fol        | low ADA basi                                                                                                                                                                                                                                                                      | n haight raguirements to an                                                                                                    | ours compliance. One pincekirt stule is |  |
| ADA                                                                                                                               |            | Follow ADA basin height requirements to ensure compliance. One pipeskirt style is available to conceal the pipe system.                                                                                                                                                           |                                                                                                                                |                                         |  |
| Side skirts                                                                                                                       | Ор         | Optional caps for pipeskirts where sink is installed with exposed sides.                                                                                                                                                                                                          |                                                                                                                                |                                         |  |
|                                                                                                                                   |            |                                                                                                                                                                                                                                                                                   |                                                                                                                                |                                         |  |
| Compliance & certificates                                                                                                         |            |                                                                                                                                                                                                                                                                                   |                                                                                                                                |                                         |  |
| IPC 2009, 2012, 2015,2018, 2021 IRC 2009                                                                                          | ), 2012,   |                                                                                                                                                                                                                                                                                   |                                                                                                                                |                                         |  |
| Compliance & certificates  IPC 2009, 2012, 2015,2018, 2021 IRC 2009 2015,2018  UPC 2009, 2102, 2015, 2018, 2021 NPC 20 2010, 2015 |            |                                                                                                                                                                                                                                                                                   |                                                                                                                                |                                         |  |
| IPC 2009, 2012, 2015,2018, 2021 IRC 2009<br>2015,2018<br>UPC 2009, 2102, 2015, 2018, 2021 NPC 20                                  |            |                                                                                                                                                                                                                                                                                   |                                                                                                                                |                                         |  |

Optional pipeskirts

Straight pipeskirt

Finish

Stainless steel

Fixture holes

Variant code

Size

TSL.MON.D.84.PS2.SS 84"L x 24"D