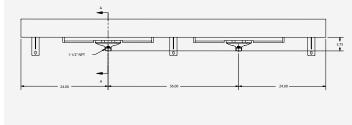

#### Included

Monolith basin

Angled mounting bracket

Drainage funnel

Drainage funnel gasket

Drainage funnel screws (M6 x 12 screw and washer)

Mounting bolts 1/4-20 UNC x 3/4"

Lock nuts 1/4-20 UNC

### Not included

Wall-mounted fixtures

Drainage connection pipe