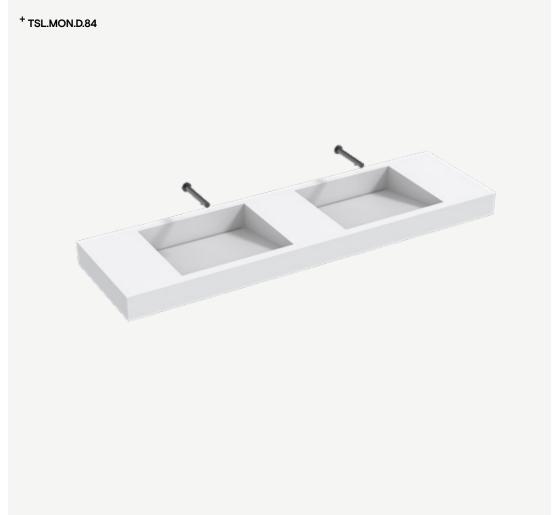

# The Monolith D Series

The Type D series is an ADA-compliant, solid surface sink designed for use with wall-mounted fixtures. The 84" two-user sink has 12" countertops separating the individual user basins. This basin style is also available in one, three, or four-user lengths. Optional pipeskirts are available in three finishes.

Counters

12" counters

Users

Two

USA: +310 410 5008 www.thesplashlabusa.com info.usa@thesplashlab.com Making the ordinary, **extraordinary** 