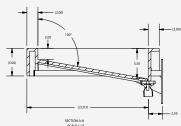

|                                                                                                                                |                                         |  |

Optional pipeskirts

Straight pipeskirt

Finish

Stainless steel

Fixture holes

Variant code

Size

TSL.MON.D.84.PS2.SS 84"L x 24"D

Counters

12" counters

Users

Two

USA: +310 410 5008 www.thesplashlabusa.com info.usa@thesplashlab.com Making the ordinary, **extraordinary** 

#### Included

Monolith basin

Angled mounting bracket

Drainage funnel

Drainage funnel gasket

Drainage funnel screws (M6 x 12 screw and washer)

Mounting bolts 1/4-20 UNC x 3/4"

Lock nuts 1/4-20 UNC

Washers

### Not included

Wall-mounted fixtures

Drainage connection pipe

# <sup>+</sup> Technical drawing













### Warranty

10 years on solid surface

### Spare parts

If a situation arises where you require replacement components outside of a maintenance contract, there may be provision to obtain spare parts. Providing the components are under warranty and the parts have become non-functioning during normal use within their assumed usable life, they may be replaced. Should a replacement mains power supply be required it is imperative that an identical type is used. Contact **The Splash Lab** for further information.

## **Related products**



The Channel Soap Dispenser TSL.C.040



The Channel Hand Dryer TSL.C.060



The Monolith C Series TSL.MON.C