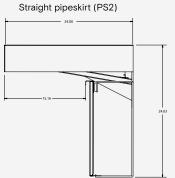

Optional pipeskirts

Straight pipeskirt

Finish

Stainless steel

Fixture holes

Variant code

Size

TSL.MON.D.84.PS2.SS 84"L x 24"D