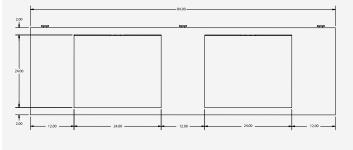

# The Monolith D Series

The Type D series is an ADA-compliant, solid surface sink designed for use with wall-mounted fixtures. The 84" two-user sink has 12" countertops separating the individual user basins. This basin style is also available in one, three, or four-user lengths. Optional pipeskirts are available in three finishes.

# <sup>+</sup> Technical drawing