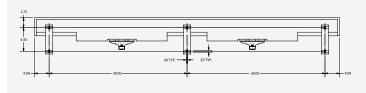

# The Monolith D Series

The Type D series is an ADA-compliant, solid surface sink designed for use with wall-mounted fixtures. The 84" two-user sink has 12" countertops separating the individual user basins. This basin style is also available in one, three, or four-user lengths. Optional pipeskirts are available in three finishes.

# <sup>+</sup> Technical drawing