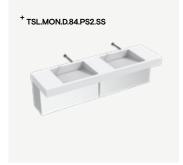

USA: +310 410 5008 www.thesplashlabusa.com info.usa@thesplashlab.com Making the ordinary, **extraordinary** 

| TOL.IVIOTV.D.04.1 02.00 04 L X 24 D 12                                                                                            | Counters   | 1110                                                                                                                                                                                                                                                                              | Ottaight pipeskirt                                                                                                             | Otali licos steel                       |  |
|-----------------------------------------------------------------------------------------------------------------------------------|------------|-----------------------------------------------------------------------------------------------------------------------------------------------------------------------------------------------------------------------------------------------------------------------------------|--------------------------------------------------------------------------------------------------------------------------------|-----------------------------------------|--|
| TSL.MON.D.84.PS2.BK 84"L x 24"D 12                                                                                                | " counters | Two                                                                                                                                                                                                                                                                               | Straight pipeskirt                                                                                                             | Black powder coat                       |  |
| TSL.MON.D.84.PS2.WH 84"L x 24"D 12                                                                                                | " counters | Two                                                                                                                                                                                                                                                                               | Straight pipeskirt                                                                                                             | White powder coat                       |  |
| TSL.MON.D.84 84"L x 24"D 12                                                                                                       | " counters | Two                                                                                                                                                                                                                                                                               |                                                                                                                                |                                         |  |
| Technical Data                                                                                                                    |            |                                                                                                                                                                                                                                                                                   |                                                                                                                                |                                         |  |
| Sink                                                                                                                              | 100        | 0% solid surf                                                                                                                                                                                                                                                                     | ace (acrylic/resin)                                                                                                            |                                         |  |
| Brackets                                                                                                                          | Sta        | inless steel                                                                                                                                                                                                                                                                      |                                                                                                                                |                                         |  |
| Pipeskirts                                                                                                                        | Sta        | Stainless steel (brushed or powder-coated)                                                                                                                                                                                                                                        |                                                                                                                                |                                         |  |
| Fabrication Fabricated in Los Angel                                                                                               |            |                                                                                                                                                                                                                                                                                   | s Angeles and British Colum                                                                                                    | bia by CNC machine with hand-finishing  |  |
| Brackets included. Installer should ascertain that wall construction is designed to support the Monolith.                         |            |                                                                                                                                                                                                                                                                                   |                                                                                                                                | that wall construction is sufficiently  |  |
| Fixed height                                                                                                                      | Se         | See Drawing                                                                                                                                                                                                                                                                       |                                                                                                                                |                                         |  |
| Wall Fixings                                                                                                                      | The<br>ens | Must be fixed to a suitable wall substrate to allow for the correct use of the Monolith The Splash Lab recommend that installers contact a fixings specialist for advice to ensure the correct fixings are used for the location. Wall fixings are not included with the Monolith |                                                                                                                                |                                         |  |
|                                                                                                                                   |            |                                                                                                                                                                                                                                                                                   | 4" waste outlet required. (one connection per user) Installer to pros. See separate data sheet for The Splash Lab sensor taps. |                                         |  |
| Access requirements                                                                                                               |            | Solenoid and isolation valves must be accessible for initial installation & commission ing and for ongoing and routine maintenance                                                                                                                                                |                                                                                                                                |                                         |  |
| Installation requirments                                                                                                          | Fol        | low ADA basi                                                                                                                                                                                                                                                                      | n haight raguirements to an                                                                                                    | ours compliance. One pincekirt stule is |  |
| ADA                                                                                                                               |            | Follow ADA basin height requirements to ensure compliance. One pipeskirt style is available to conceal the pipe system.                                                                                                                                                           |                                                                                                                                |                                         |  |
| Side skirts                                                                                                                       | Ор         | Optional caps for pipeskirts where sink is installed with exposed sides.                                                                                                                                                                                                          |                                                                                                                                |                                         |  |
|                                                                                                                                   |            |                                                                                                                                                                                                                                                                                   |                                                                                                                                |                                         |  |
| Compliance & certificates                                                                                                         |            |                                                                                                                                                                                                                                                                                   |                                                                                                                                |                                         |  |
| IPC 2009, 2012, 2015,2018, 2021 IRC 2009                                                                                          | ), 2012,   |                                                                                                                                                                                                                                                                                   |                                                                                                                                |                                         |  |
| Compliance & certificates  IPC 2009, 2012, 2015,2018, 2021 IRC 2009 2015,2018  UPC 2009, 2102, 2015, 2018, 2021 NPC 20 2010, 2015 |            |                                                                                                                                                                                                                                                                                   |                                                                                                                                |                                         |  |
| IPC 2009, 2012, 2015,2018, 2021 IRC 2009<br>2015,2018<br>UPC 2009, 2102, 2015, 2018, 2021 NPC 20                                  |            |                                                                                                                                                                                                                                                                                   |                                                                                                                                |                                         |  |

Optional pipeskirts

Straight pipeskirt

Finish

Stainless steel

Fixture holes

Variant code

Size

TSL.MON.D.84.PS2.SS 84"L x 24"D