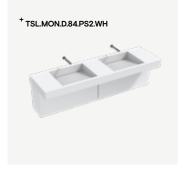

USA: +310 410 5008 www.thesplashlabusa.com info.usa@thesplashlab.com Making the ordinary, **extraordinary** 

| TOL.IVIOTV.D.04.1 02.00 04 L X 24 D 12                                                                                            | Counters   | 1110                                                                                                                                                                                                                                                                              | Ottaight pipeskirt                                                                                                             | Otali licos steel                       |  |
|-----------------------------------------------------------------------------------------------------------------------------------|------------|-----------------------------------------------------------------------------------------------------------------------------------------------------------------------------------------------------------------------------------------------------------------------------------|--------------------------------------------------------------------------------------------------------------------------------|-----------------------------------------|--|
| TSL.MON.D.84.PS2.BK 84"L x 24"D 12                                                                                                | " counters | Two                                                                                                                                                                                                                                                                               | Straight pipeskirt                                                                                                             | Black powder coat                       |  |
| TSL.MON.D.84.PS2.WH 84"L x 24"D 12                                                                                                | " counters | Two                                                                                                                                                                                                                                                                               | Straight pipeskirt                                                                                                             | White powder coat                       |  |
| TSL.MON.D.84 84"L x 24"D 12                                                                                                       | " counters | Two                                                                                                                                                                                                                                                                               |                                                                                                                                |                                         |  |
| Technical Data                                                                                                                    |            |                                                                                                                                                                                                                                                                                   |                                                                                                                                |                                         |  |
| Sink                                                                                                                              | 100        | 0% solid surf                                                                                                                                                                                                                                                                     | ace (acrylic/resin)                                                                                                            |                                         |  |
| Brackets                                                                                                                          | Sta        | inless steel                                                                                                                                                                                                                                                                      |                                                                                                                                |                                         |  |
| Pipeskirts                                                                                                                        | Sta        | Stainless steel (brushed or powder-coated)                                                                                                                                                                                                                                        |                                                                                                                                |                                         |  |
| Fabrication Fabricated in Los Angel                                                                                               |            |                                                                                                                                                                                                                                                                                   | s Angeles and British Colum                                                                                                    | bia by CNC machine with hand-finishing  |  |
| Brackets included. Installer should ascertain that wall construction is designed to support the Monolith.                         |            |                                                                                                                                                                                                                                                                                   |                                                                                                                                | that wall construction is sufficiently  |  |
| Fixed height                                                                                                                      | Se         | See Drawing                                                                                                                                                                                                                                                                       |                                                                                                                                |                                         |  |
| Wall Fixings                                                                                                                      | The<br>ens | Must be fixed to a suitable wall substrate to allow for the correct use of the Monolith The Splash Lab recommend that installers contact a fixings specialist for advice to ensure the correct fixings are used for the location. Wall fixings are not included with the Monolith |                                                                                                                                |                                         |  |
|                                                                                                                                   |            |                                                                                                                                                                                                                                                                                   | 4" waste outlet required. (one connection per user) Installer to pros. See separate data sheet for The Splash Lab sensor taps. |                                         |  |
| Access requirements                                                                                                               |            | Solenoid and isolation valves must be accessible for initial installation & commission ing and for ongoing and routine maintenance                                                                                                                                                |                                                                                                                                |                                         |  |
| Installation requirments                                                                                                          | Fol        | low ADA basi                                                                                                                                                                                                                                                                      | n haight raguirements to an                                                                                                    | ours compliance. One pincekirt stule is |  |
| ADA                                                                                                                               |            | Follow ADA basin height requirements to ensure compliance. One pipeskirt style is available to conceal the pipe system.                                                                                                                                                           |                                                                                                                                |                                         |  |
| Side skirts                                                                                                                       | Ор         | Optional caps for pipeskirts where sink is installed with exposed sides.                                                                                                                                                                                                          |                                                                                                                                |                                         |  |
|                                                                                                                                   |            |                                                                                                                                                                                                                                                                                   |                                                                                                                                |                                         |  |
| Compliance & certificates                                                                                                         |            |                                                                                                                                                                                                                                                                                   |                                                                                                                                |                                         |  |
| IPC 2009, 2012, 2015,2018, 2021 IRC 2009                                                                                          | ), 2012,   |                                                                                                                                                                                                                                                                                   |                                                                                                                                |                                         |  |
| Compliance & certificates  IPC 2009, 2012, 2015,2018, 2021 IRC 2009 2015,2018  UPC 2009, 2102, 2015, 2018, 2021 NPC 20 2010, 2015 |            |                                                                                                                                                                                                                                                                                   |                                                                                                                                |                                         |  |
| IPC 2009, 2012, 2015,2018, 2021 IRC 2009<br>2015,2018<br>UPC 2009, 2102, 2015, 2018, 2021 NPC 20                                  |            |                                                                                                                                                                                                                                                                                   |                                                                                                                                |                                         |  |

Optional pipeskirts

Straight pipeskirt

Finish

Stainless steel

Fixture holes

Variant code

Size

TSL.MON.D.84.PS2.SS 84"L x 24"D