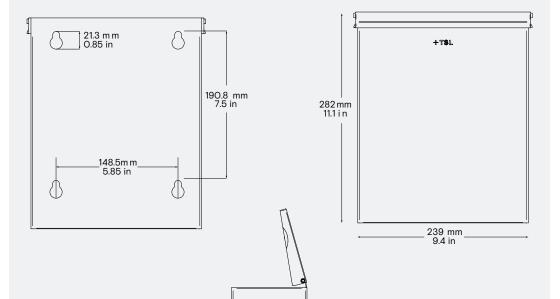

## Included

Waste receptacle

Fixing screws x4

Drywall anchors x4

Key

<sup>+</sup> Technical drawing