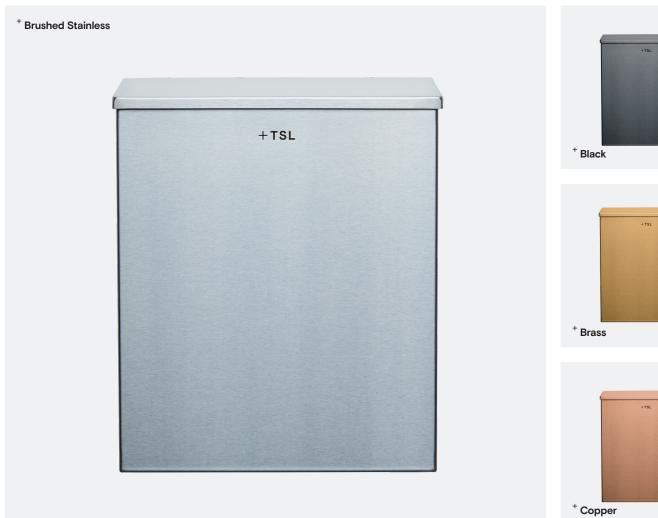

# **WASTE RECEPTACLE**

TSL.910

A wall-mounted waste bin made from AISI 304 type stainless steel in a brushed satin finish. The bottom face hinges open and closes with a flush lock.

| Finish                              | Codes      | LRV* |
|-------------------------------------|------------|------|
| <ul><li>Brushed Black</li></ul>     | TSL.910.BK | 51   |
| <ul><li>Brushed Brass</li></ul>     | TSL.910.BR | 58   |
| <ul><li>Brushed Stainless</li></ul> | TSL.910.CS | 51   |
| Brushed Copper                      | TSL.910.CP | 58   |