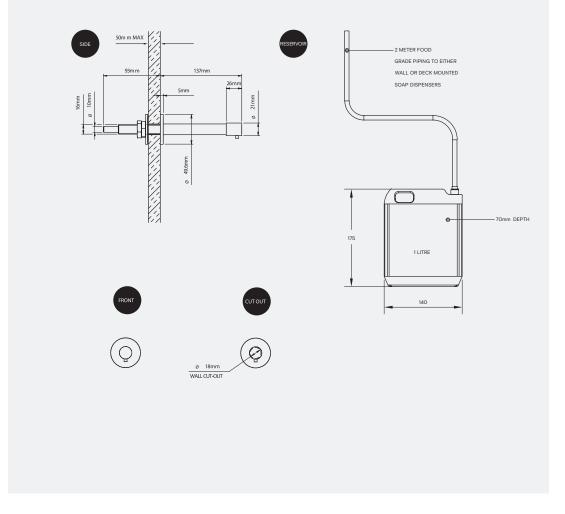

### **Technical Data**

| Weight                     | 420g                                                                                          |
|----------------------------|-----------------------------------------------------------------------------------------------|
| Recommended soap viscosity | 100 to 3800cPs Liquid soap only.<br>Not for use with foam soap, alcohol gel or hand sanitiser |
| Body                       | AISI316 stainless steel                                                                       |
| Recommended soap system    | TSL.ST Series, to be specified separately                                                     |
| Feed pipe connection       | 8mm push-fit connector to L-ST series feed system                                             |
| Tested to                  | 2,000,000 depressions                                                                         |
| Standard discharge         | 1ml                                                                                           |

# Installation requirments

| Wall cut out                 | Ø17mm diameter                                                                                                                 |
|------------------------------|--------------------------------------------------------------------------------------------------------------------------------|
| Maximum Countertop thickness | 12 - 50mm                                                                                                                      |
| Reservoir location           | Soap reservoir must be mounted below the dispenser. The dispenser is not designed to draw soap from a reservoir mounted above. |

#### Included

Wall Mounted Manual Soap Dispenser TSL.470

Dispenser Mechanism

Wall flange large

Rubber backing washer

Steel backing washer

Fixing nuts

Pushfit elbow pipe connector