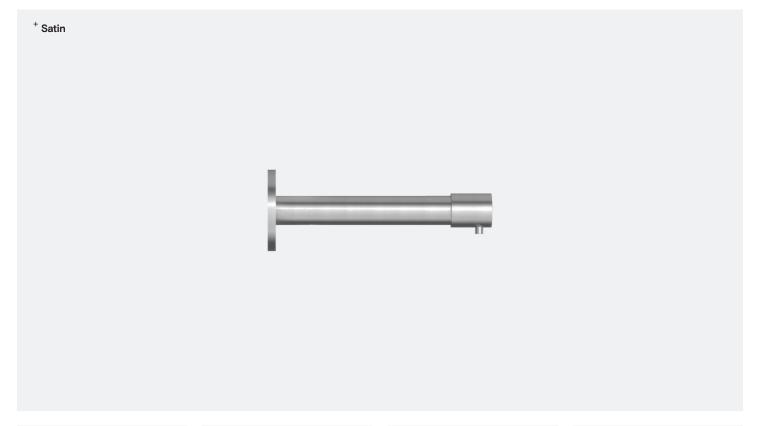

# Wall Mounted Manual Soap Dispenser

TSL.470

The TSL.470 is a stainless-steel pump-action wall mounted soap dispenser, that utilises a concealed soap replenishment system.

| Finish                   | Codes      | LRV* |
|--------------------------|------------|------|
| <ul><li>Satin</li></ul>  | TSL.470.CS | 58   |
| Black                    | TSL.470.BK | 3    |
| <ul><li>Brass</li></ul>  | TSL.470.BR | 40   |
| <ul><li>Copper</li></ul> | TSL.470.CP | 19   |
| <ul><li>Bronze</li></ul> | TSL.470.BZ | 17   |