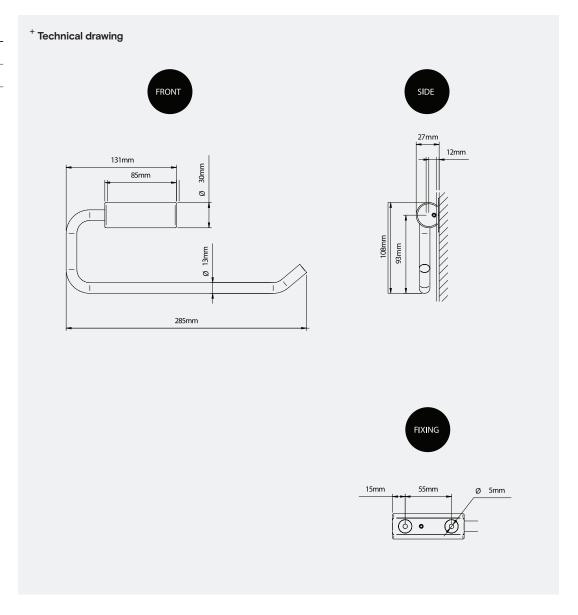

#### **Technical Data**

| Weight                | 0.86Kg                                                      |  |
|-----------------------|-------------------------------------------------------------|--|
| Stainless steel grade | AISI 304                                                    |  |
| Capacity              | 1 roll (Max size - 130mm dia x 110mm width x 35mm dia core) |  |
| Optional extras       | TSLP.SH Shelf (Available in CS,BK,BR,BZ,CP)                 |  |