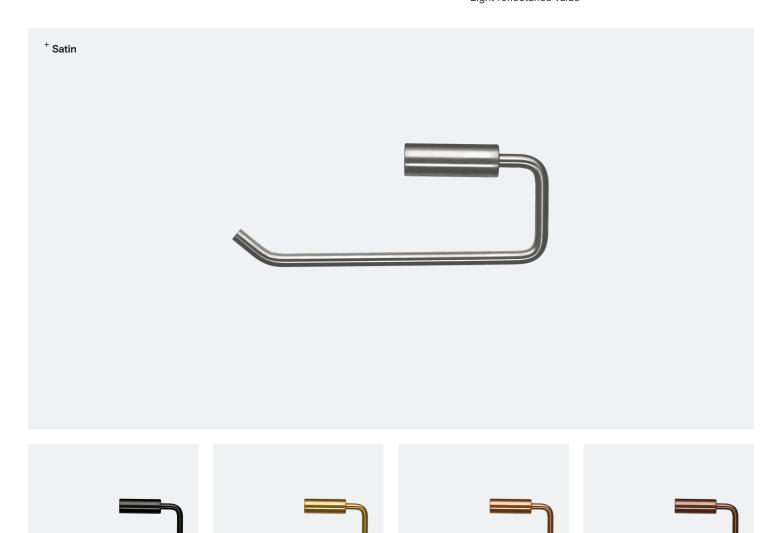

# **Double Toilet Roll Holder with Shelf**

TSL.46

+ Black

The TSL.46 is a double toilet roll holder with a concealed fixing, constructed from stainless steel.

| Finish                   | Codes     | LRV* |
|--------------------------|-----------|------|
| <ul><li>Satin</li></ul>  | TSL.46.CS | 58   |
| <ul><li>Black</li></ul>  | TSL.46.BK | 3    |
| <ul><li>Brass</li></ul>  | TSL.46.BR | 40   |
| <ul><li>Copper</li></ul> | TSL.46.CP | 19   |
| <ul><li>Bronze</li></ul> | TSL.46.BZ | 17   |

#### **Technical Data**

| Weight                | 0.86Kg                                                      |  |
|-----------------------|-------------------------------------------------------------|--|
| Stainless steel grade | AISI 304                                                    |  |
| Capacity              | 1 roll (Max size - 130mm dia x 110mm width x 35mm dia core) |  |
| Optional extras       | TSLP.SH Shelf (Available in CS,BK,BR,BZ,CP)                 |  |