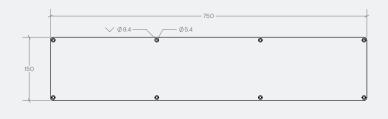

## Technical data

| Material    | Stainless steel |
|-------------|-----------------|
| Steel grade | AISI316         |