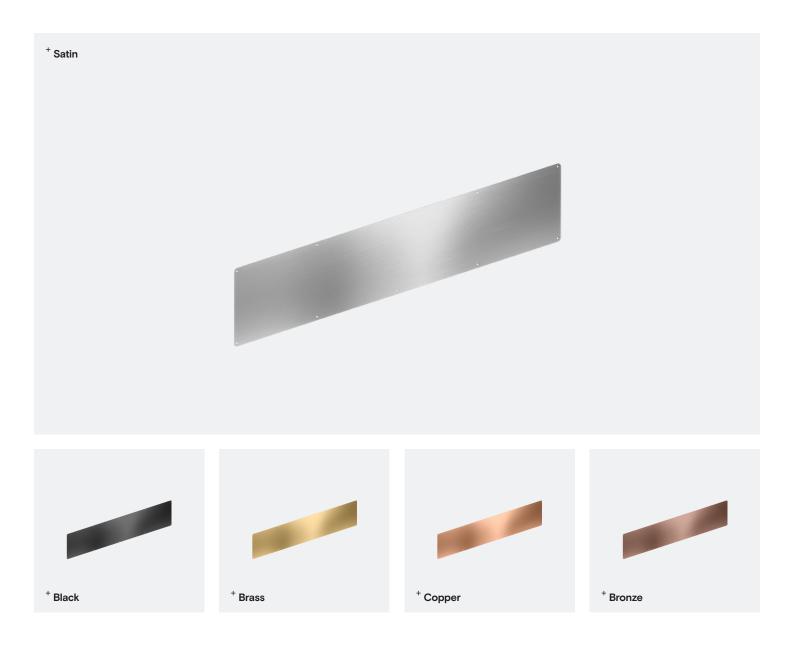

# Kick Plate 750mm

TSL.H50

A heavy-duty 750mm kickplate that offers long-lasting protection for the door surface. Made from high grade stainless steel in an easily sanitised satin finish. Also available in four PVD colourised finishes.

| Finish                    | Codes      | LRV* |
|---------------------------|------------|------|
| <ul> <li>Satin</li> </ul> | TSL.H50.CS | 58   |
| Black                     | TSL.H5O.BK | 3    |
| Brass                     | TSL.H50.BR | 40   |
| Copper TSL.H50.CP 19      |            | 19   |
| Bronze                    | TSL.H50.BZ | 17   |