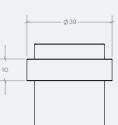

# **Floor Mounted Doorstop**

TSL.H3O

A minimalistic, floor-mounted doorstop in a brushed satin finish and sheathed in a durable, soft rubber to protect the door and doorstop body. Made from high grade stainless steel. Also available in four PVD colourised finishes.

### Technical data

| Stainless steel |
|-----------------|
| Rubber          |
| AISI316         |
|                 |