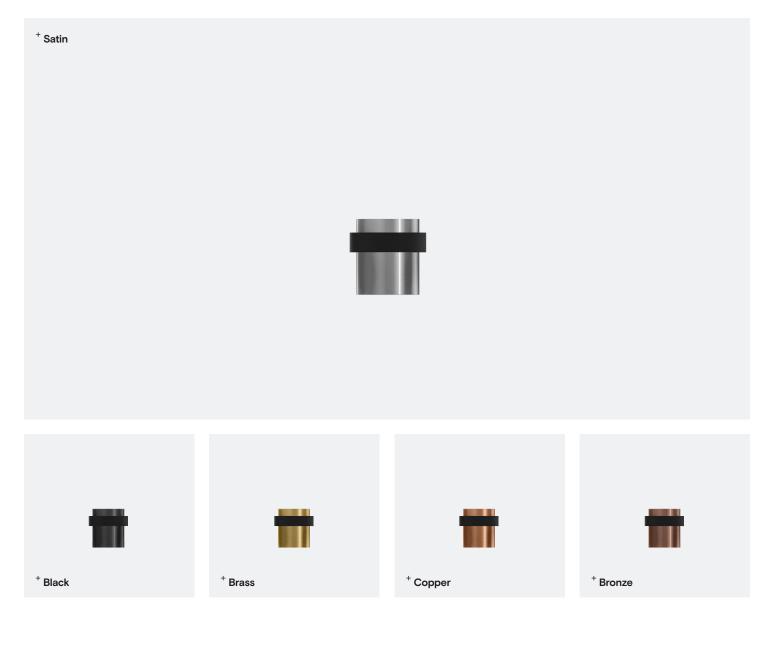

# **Floor Mounted Doorstop**

TSL.H3O

A minimalistic, floor-mounted doorstop in a brushed satin finish and sheathed in a durable, soft rubber to protect the door and doorstop body. Made from high grade stainless steel. Also available in four PVD colourised finishes.

| SatinTSL.H30.CS58• BlackTSL.H30.BK3 | V* |
|-------------------------------------|----|
| Black TSL.H3O.BK 3                  |    |
|                                     |    |
| Brass TSL.H3O.BR 40                 | )  |
| Copper TSL.H30.CP 19                |    |
| • Bronze TSL.H3O.BZ 17              |    |