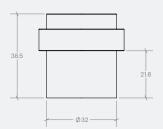

### Technical data

| Stainless steel |
|-----------------|
| Rubber          |
| AISI316         |
|                 |