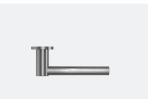

# **Floor Mounted Doorstop**

TSL.H3O

A minimalistic, floor-mounted doorstop in a brushed satin finish and sheathed in a durable, soft rubber to protect the door and doorstop body. Made from high grade stainless steel. Also available in four PVD colourised finishes.

#### Included

Floor Mounted Doorstop