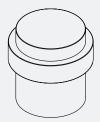

# **Floor Mounted Doorstop**

TSL.H3O

A minimalistic, floor-mounted doorstop in a brushed satin finish and sheathed in a durable, soft rubber to protect the door and doorstop body. Made from high grade stainless steel. Also available in four PVD colourised finishes.

#### Included

Floor Mounted Doorstop