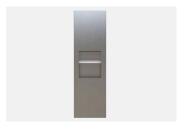

# **Deck Mounted Paper Towel Dispenser**

TSL.745

The TSL.745 is a sleek and versatile paper towel dispenser. Made from high-quality stainless steel, it features a brushed satin finish or a range of durable PVD-coated options. The unit can be seamlessly mounted on a basin deck or wall for flexible installation.

#### **Key Components/Spare Parts**

Deck Paper Towel Dispenser TSL.745