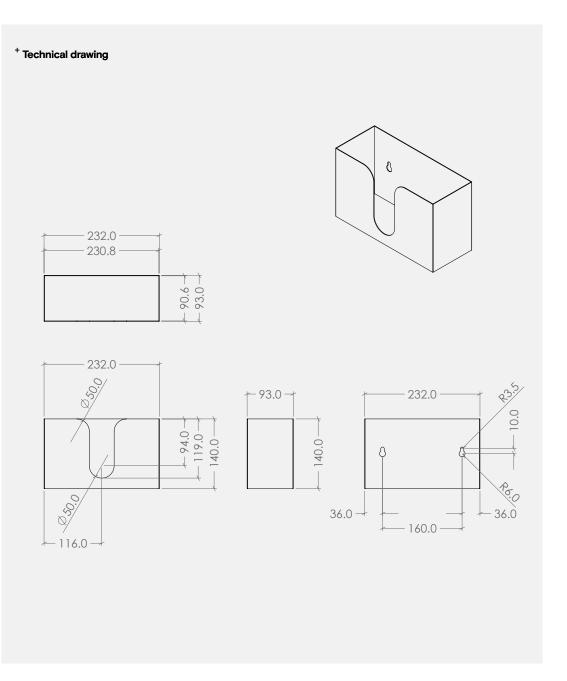

# **Deck Mounted Paper Towel Dispenser**

TSL.745

The TSL.745 is a sleek and versatile paper towel dispenser. Made from high-quality stainless steel, it features a brushed satin finish or a range of durable PVD-coated options. The unit can be seamlessly mounted on a basin deck or wall for flexible installation.

#### **Technical Data**

| Stainless Steel          | AISI 304              |
|--------------------------|-----------------------|
| Capacity                 | 162 Sheets            |
| Recommended<br>Fold Size | C- Fold<br>230 x 90mm |