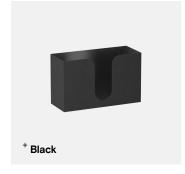

| Finish                   | Codes      | LRV* |
|--------------------------|------------|------|
| <ul><li>Satin</li></ul>  | TSL.745.CS | 58   |
| <ul><li>Black</li></ul>  | TSL.745.BK | 3    |
| <ul><li>Brass</li></ul>  | TSL.745.BR | 40   |
| <ul><li>Copper</li></ul> | TSL.745.CP | 19   |
| <ul><li>Bronze</li></ul> | TSL.745.BZ | 17   |