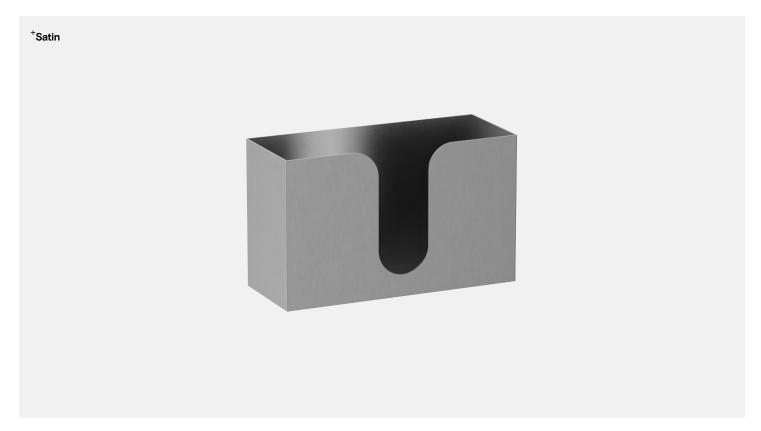

# **Deck Mounted Paper Towel Dispenser**

TSL.745

The TSL.745 is a sleek and versatile paper towel dispenser. Made from high-quality stainless steel, it features a brushed satin finish or a range of durable PVD-coated options. The unit can be seamlessly mounted on a basin deck or wall for flexible installation.

| Finish                   | Codes      | LRV* |
|--------------------------|------------|------|
| <ul><li>Satin</li></ul>  | TSL.745.CS | 58   |
| <ul><li>Black</li></ul>  | TSL.745.BK | 3    |
| <ul><li>Brass</li></ul>  | TSL.745.BR | 40   |
| <ul><li>Copper</li></ul> | TSL.745.CP | 19   |
| <ul><li>Bronze</li></ul> | TSL.745.BZ | 17   |