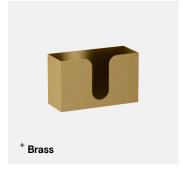

| Finish                   | Codes      | LRV* |
|--------------------------|------------|------|
| <ul><li>Satin</li></ul>  | TSL.745.CS | 58   |
| <ul><li>Black</li></ul>  | TSL.745.BK | 3    |
| <ul><li>Brass</li></ul>  | TSL.745.BR | 40   |
| <ul><li>Copper</li></ul> | TSL.745.CP | 19   |
| <ul><li>Bronze</li></ul> | TSL.745.BZ | 17   |