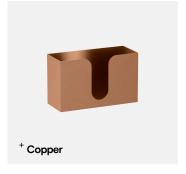

| Finish                   | Codes      | LRV* |
|--------------------------|------------|------|
| <ul><li>Satin</li></ul>  | TSL.745.CS | 58   |
| <ul><li>Black</li></ul>  | TSL.745.BK | 3    |
| <ul><li>Brass</li></ul>  | TSL.745.BR | 40   |
| <ul><li>Copper</li></ul> | TSL.745.CP | 19   |
| <ul><li>Bronze</li></ul> | TSL.745.BZ | 17   |