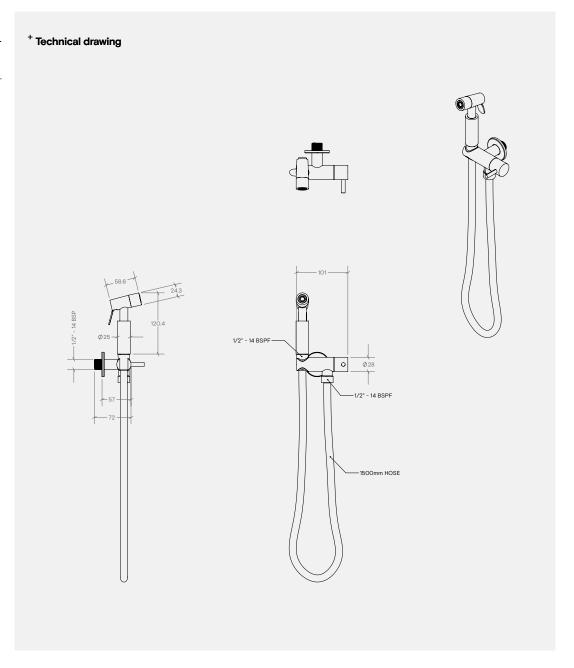

### **Technical Data**

| Material                 | AISI 304 Stainless Steel             |
|--------------------------|--------------------------------------|
| Coating Type             | PVD (Colours only)                   |
| Aerator                  | Spray                                |
| Water Pressure (Dynamic) | 1 to 5 Bar [0.1 to 0.5MPa]           |
| Flow Rates               | 5.7 litres / minute - Spray Flow     |
| Hose                     | 1500mm - Flex metal (colour matched) |
| Water Supply             | Single feed pre-mixed required       |
|                          |                                      |

## Installation requirements

| Wall Cut-Out Hole Size | ø 22mm                                                                                     |  |
|------------------------|--------------------------------------------------------------------------------------------|--|
| Maximum Wall Thickness | 50mm (incl. finishes)                                                                      |  |
| Plumbing Connection    | 1/2" BSP female connection required to unit                                                |  |
| Water Supply           | All pipework must be thoroughly cleaned and clear of any debris before connecting the tap. |  |