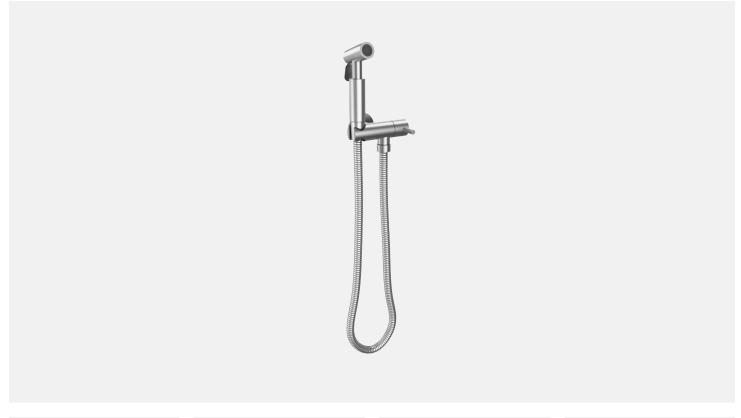

# **Bidet Spray**

TSL.350

The TSL.350 is a stainless steel bidet spray designed for modern washrooms, offering a durable, hygienic solution with a sleek, flexible hose. Available in a variety of PVD finishes, it combines functionality with a refined aesthetic to complement any bathroom style.

### **Technical Data**

| Material                 | AISI 304 Stainless Steel             |
|--------------------------|--------------------------------------|
| Coating Type             | PVD (Colours only)                   |
| Aerator                  | Spray                                |
| Water Pressure (Dynamic) | 1 to 5 Bar [0.1 to 0.5MPa]           |
| Flow Rates               | 5.7 litres / minute - Spray Flow     |
| Hose                     | 1500mm - Flex metal (colour matched) |
| Water Supply             | Single feed pre-mixed required       |
|                          |                                      |