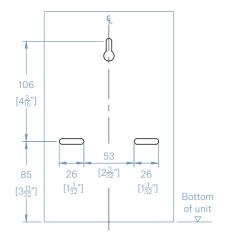

# TSL + HERITAGE

#### **DATASHEET**

L795

### Toilet Tissue Dispenser

The L-795 is a single sheet toilet tissue dispenser with a 1000 sheet capacity, which is lockable with a viewing window



#### Codes

L-795

#### **Technical Data**

Finishes C (Chrome) / CS (Satin) / W (White)

Warranty 2 years from date of purchase

Capacity 1000 sheet
Weight 0.9Kg (1lb 15oz)

Stainless steel grade 304

#### **Related Document**

Installation manual email: info.uk@thesplashlab.com
Operation and maintenance manual email: info.uk@thesplashlab.com
Warranty document email: info.uk@thesplashlab.com

## TSL + DATASHEET

## HERITAGE





Fixing positions