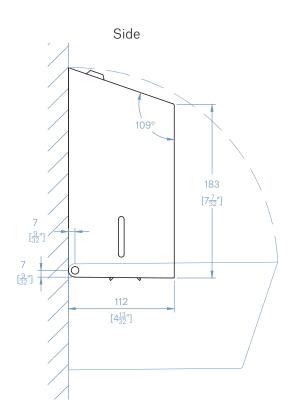

# TSL + HERITAGE

#### **DATASHEET**

L795

### Toilet Tissue Dispenser

The L-795 is a single sheet toilet tissue dispenser with a 1000 sheet capacity, which is lockable with a viewing window



#### Codes

L-795

#### **Technical Data**

Finishes C (Chrome) / CS (Satin) / W (White)

Warranty 2 years from date of purchase

Capacity 1000 sheet
Weight 0.9Kg (1lb 15oz)

Stainless steel grade 304

#### **Related Document**

Installation manual email: info.uk@thesplashlab.com
Operation and maintenance manual email: info.uk@thesplashlab.com
Warranty document email: info.uk@thesplashlab.com

## TSL + DATASHEET

## HERITAGE





Fixing positions