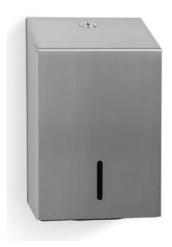

### Toilet Tissue Dispenser

The L-795 is a single sheet toilet tissue dispenser with a 1000 sheet capacity, which is lockable with a viewing window