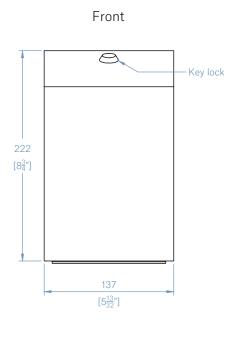

### Toilet Tissue Dispenser

The L-795 is a single sheet toilet tissue dispenser with a 1000 sheet capacity, which is lockable with a viewing window

#### **Technical Data**

Finishes C (Chrome) / CS (Satin) / W (White)

Warranty 2 years from date of purchase

Capacity 1000 sheet
Weight 0.9Kg (1lb 15oz)

Stainless steel grade 304