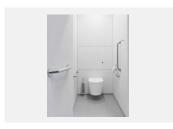

# Doc M Pack / Exposed Shower

TSL.DDA.SHW.OO2

A minimalistic stainless steel shower kit that offers DDA Doc M compliance for hospitality, end-of-journey, wellness, and other commercial applications. The coordinating products are available in four PVD colors as well as brushed satin.

### About

The TSL.DDA.SHW.OO2 includes all products listed below and ensures full compliance with Approved Document Part M of the Building Regulations. All products have been designed in conjunction with eachother to ensure a consistent and co-ordinated aesthetic. The set is delivered as a single package to ease the onsite installation process.

### **Products Included**

| 1x  | TSL.SHW.002  | Exposed Shower                    |
|-----|--------------|-----------------------------------|
| 1x  | TSLP.2508    | Shower Curtain Rail               |
| 2x  | TSLP.2509    | Shower Curtains                   |
| 24x | TSLP.2510    | Shower Curtain Hooks              |
| 1x  | TSLP.2511    | 650mm Projection Shower Seat      |
| 1x  | TSLP.2512    | Shower Seat Backrest              |
| 1x  | TSL.SZPC     | DDA Single Zone Assistance Kit    |
| 2x  | TSL.GR45     | Hinged Grab Bar (1x RH & 1x LH)   |
| 3x  | TSL.GR45.600 | Straight Grab Bar - 600mm         |
| 4x  | TSL.974      | Coat/Robe Hook                    |
| 1x  | TSL.MR20     | Wall Mounted Mirror / Rectangular |
|     |              |                                   |