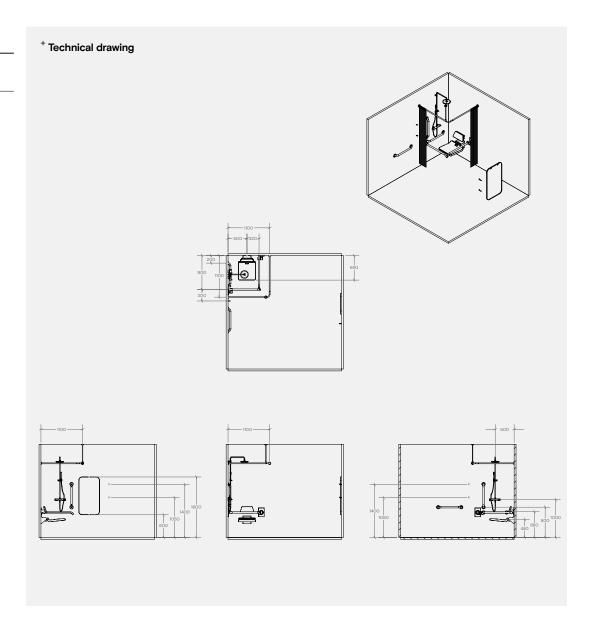

r Curtain Rail               |
| 2x  | TSLP.2509    | Shower Curtains                   |
| 24x | TSLP.2510    | Shower Curtain Hooks              |
| 1x  | TSLP.2511    | 650mm Projection Shower Seat      |
| 1x  | TSLP.2512    | Shower Seat Backrest              |
| 1x  | TSL.SZPC     | DDA Single Zone Assistance Kit    |
| 2x  | TSL.GR45     | Hinged Grab Bar (1x RH & 1x LH)   |
| 3x  | TSL.GR45.600 | Straight Grab Bar - 600mm         |
| 4x  | TSL.974      | Coat/Robe Hook                    |
| 1x  | TSL.MR20     | Wall Mounted Mirror / Rectangular |
|     |              |                                   |

UK: +44 (0) 161 482 7000 www.thesplashlab.com/uk info.uk@thesplashlab.com All things considered.

## **Key Components/Spare Parts**

Doc M Pack / Exposed Shower TSL.DDA.SHW.002



## Warranty & Spare Parts

For warranty terms and conditions please visit www.thesplashlab.com
If additional spare parts are required and are not listed above, please contact us at info.uk@thesplashlab.com

# Related Products



DDA Doc M Pack / Concealed Shower
TSL.DDA.SHW.001



DDA Doc M Pack / Wall Hung WC / Hand Dryer TSL.DDA.R1



DDA Doc M Pack / Wall Hung WC / Paper Towel TSL.AMB.R2



Doc M Ambulant Pack / Wall Hung WC / Straight Grab Bar TSL.AMB.R1

UK: +44 (0) 161 482 7000 www.thesplashlab.com/uk info.uk@thesplashlab.com All things considered.