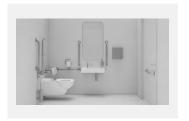

# Doc M Pack / Exposed Shower

TSL.DDA.SHW.OO2

A minimalistic stainless steel shower kit that offers DDA Doc M compliance for hospitality, end-of-journey, wellness, and other commercial applications. The coordinating products are available in four PVD colors as well as brushed satin.

### About

The TSL.DDA.SHW.OO2 includes all products listed below and ensures full compliance with Approved Document Part M of the Building Regulations. All products have been designed in conjunction with eachother to ensure a consistent and co-ordinated aesthetic. The set is delivered as a single package to ease the onsite installation process.

### **Products Included**

| 1x  | TSL.SHW.002  | Exposed Shower                    |
|-----|--------------|-----------------------------------|
| 1x  | TSLP.2508    | Shower Curtain Rail               |
| 2x  | TSLP.2509    | Shower Curtains                   |
| 24x | TSLP.2510    | Shower Curtain Hooks              |
| 1x  | TSLP.2511    | 650mm Projection Shower Seat      |
| 1x  | TSLP.2512    | Shower Seat Backrest              |
| 1x  | TSL.SZPC     | DDA Single Zone Assistance Kit    |
| 2x  | TSL.GR45     | Hinged Grab Bar (1x RH & 1x LH)   |
| 3x  | TSL.GR45.600 | Straight Grab Bar - 600mm         |
| 4x  | TSL.974      | Coat/Robe Hook                    |
| 1x  | TSL.MR20     | Wall Mounted Mirror / Rectangular |
|     |              |                                   |