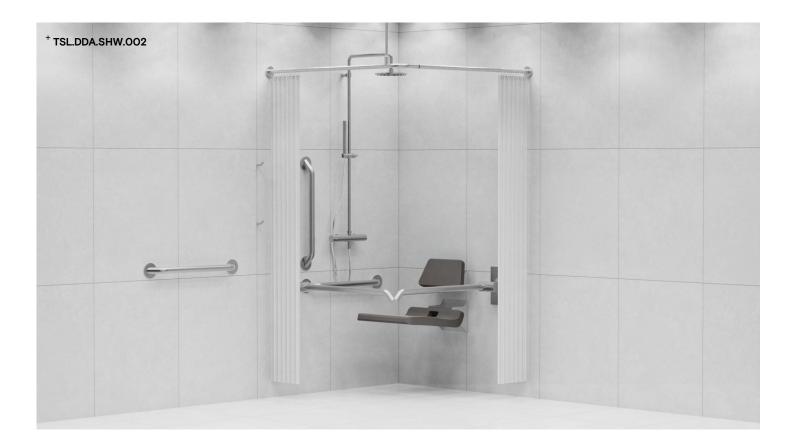

# Doc M Pack / Exposed Shower

TSL.DDA.SHW.OO2

A minimalistic stainless steel shower kit that offers DDA Doc M compliance for hospitality, end-of-journey, wellness, and other commercial applications. The coordinating products are available in four PVD colors as well as brushed satin.

### About

The TSL.DDA.SHW.OO2 includes all products listed below and ensures full compliance with Approved Document Part M of the Building Regulations. All products have been designed in conjunction with eachother to ensure a consistent and co-ordinated aesthetic. The set is delivered as a single package to ease the onsite installation process.

### **Products Included**

| 1x  | TSL.SHW.002  | Exposed Shower                    |
|-----|--------------|-----------------------------------|
| 1x  | TSLP.2508    | Shower Curtain Rail               |
| 2x  | TSLP.2509    | Shower Curtains                   |
| 24x | TSLP.2510    | Shower Curtain Hooks              |
| 1x  | TSLP.2511    | 650mm Projection Shower Seat      |
| 1x  | TSLP.2512    | Shower Seat Backrest              |
| 1x  | TSL.SZPC     | DDA Single Zone Assistance Kit    |
| 2x  | TSL.GR45     | Hinged Grab Bar (1x RH & 1x LH)   |
| 3x  | TSL.GR45.600 | Straight Grab Bar - 600mm         |
| 4x  | TSL.974      | Coat/Robe Hook                    |
| 1x  | TSL.MR20     | Wall Mounted Mirror / Rectangular |
|     |              |                                   |