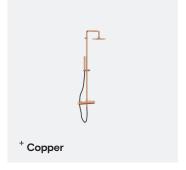

| Finish                   | Codes          | LRV* |
|--------------------------|----------------|------|
| <ul><li>Satin</li></ul>  | TSL.SHW.002.CS | 3    |
| Black                    | TSL.SHW.OO2.BK | 40   |
| <ul><li>Brass</li></ul>  | TSL.SHW.OO2.BR | 58   |
| <ul><li>Copper</li></ul> | TSL.SHW.002.CP | 17   |
| <ul><li>Bronze</li></ul> | TSL.SHW.002.BZ | 19   |