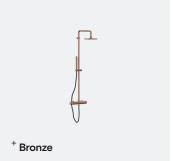

| Finish                   | Codes          | LRV* |
|--------------------------|----------------|------|
| <ul><li>Satin</li></ul>  | TSL.SHW.002.CS | 3    |
| Black                    | TSL.SHW.OO2.BK | 40   |
| <ul><li>Brass</li></ul>  | TSL.SHW.OO2.BR | 58   |
| <ul><li>Copper</li></ul> | TSL.SHW.002.CP | 17   |
| <ul><li>Bronze</li></ul> | TSL.SHW.002.BZ | 19   |