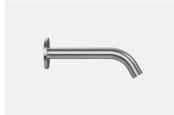

# **Exposed Shower**

TSL.SHW.OO2

A minimalist stainless steel shower assembly with handheld flow, offered in four PVD colours as well as brushed satin. Exposed assembly design for installation on finished walls.