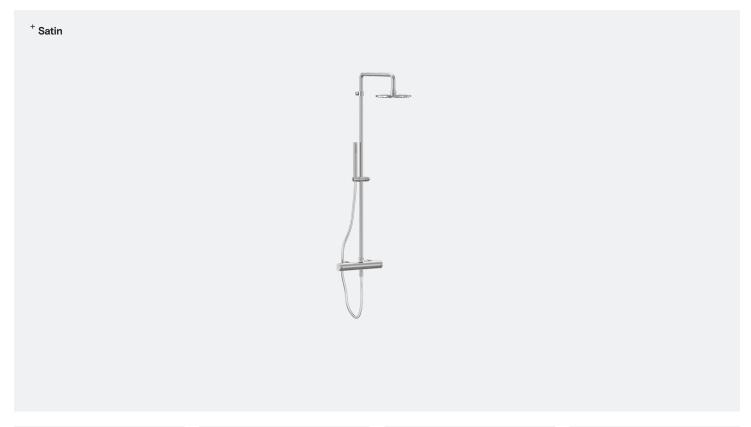

# **Exposed Shower**

TSL.SHW.OO2

A minimalist stainless steel shower assembly with handheld flow, offered in four PVD colours as well as brushed satin. Exposed assembly design for installation on finished walls.

| Finish                   | Codes          | LRV* |
|--------------------------|----------------|------|
| <ul><li>Satin</li></ul>  | TSL.SHW.002.CS | 3    |
| Black                    | TSL.SHW.OO2.BK | 40   |
| <ul><li>Brass</li></ul>  | TSL.SHW.OO2.BR | 58   |
| <ul><li>Copper</li></ul> | TSL.SHW.002.CP | 17   |
| <ul><li>Bronze</li></ul> | TSL.SHW.002.BZ | 19   |