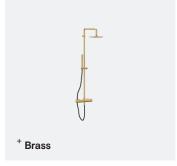

| Finish                   | Codes          | LRV* |
|--------------------------|----------------|------|
| <ul><li>Satin</li></ul>  | TSL.SHW.002.CS | 3    |
| Black                    | TSL.SHW.OO2.BK | 40   |
| <ul><li>Brass</li></ul>  | TSL.SHW.OO2.BR | 58   |
| <ul><li>Copper</li></ul> | TSL.SHW.002.CP | 17   |
| <ul><li>Bronze</li></ul> | TSL.SHW.002.BZ | 19   |