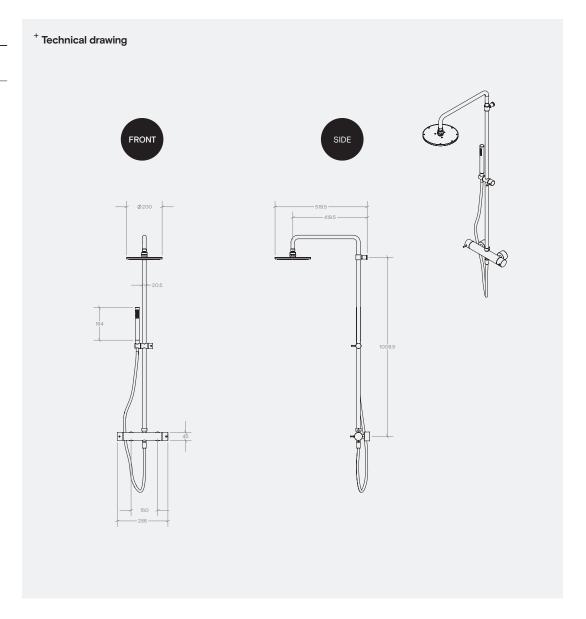

#### **Technical Data - Shower Head**

| Body material                         | AISI304 Stainless steel            |
|---------------------------------------|------------------------------------|
| Coating Type                          | PVD (colours only)                 |
| Minimum Pressure                      | 1 Bar                              |
| Maximum Pressure                      | 10 Bar                             |
| Recommended Working Pressure          | 2-5 Bar                            |
| Maximum Water Temperature             | 70°C / 176 F                       |
| Maximum Recommended Water Temperature | 65°C / 149 F                       |
| Flow Rates                            | 12 L/min - 3 Bar<br>6L/min - 3 Bar |

### Technical Data - Handset

| Body material                         | AlSI304 Stainless steel            |
|---------------------------------------|------------------------------------|
| Coating Type                          | PVD (colours only)                 |
| Minimum Pressure                      | 1 Bar                              |
| Maximum Pressure                      | 10 Bar                             |
| Recommended Working Pressure          | 2-5 Bar                            |
| Maximum Water Temperature             | 70°C / 176 F                       |
| Maximum Recommended Water Temperature | 65°C / 149 F                       |
| Flow Rates                            | 12 L/min - 3 Bar<br>6L/min - 3 Bar |
|                                       | ·                                  |