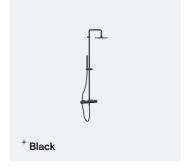

| Finish                   | Codes          | LRV* |
|--------------------------|----------------|------|
| <ul><li>Satin</li></ul>  | TSL.SHW.002.CS | 3    |
| Black                    | TSL.SHW.OO2.BK | 40   |
| <ul><li>Brass</li></ul>  | TSL.SHW.OO2.BR | 58   |
| <ul><li>Copper</li></ul> | TSL.SHW.002.CP | 17   |
| <ul><li>Bronze</li></ul> | TSL.SHW.002.BZ | 19   |