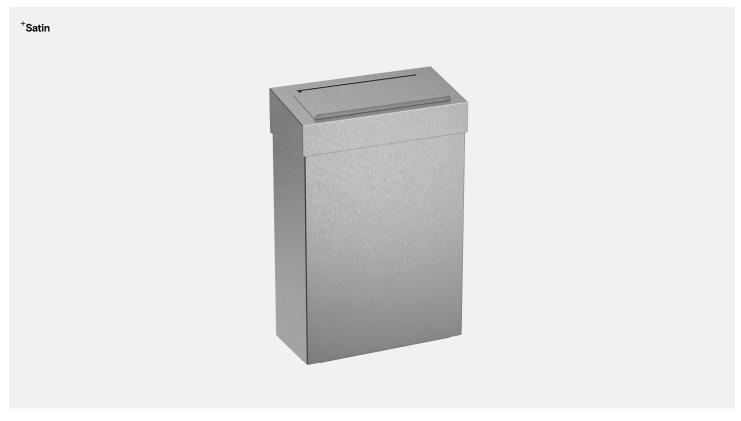

## Wall Mounted 10L Sanitary Bin

TSL.908

The TSL.908 is a wall mounted sanitary bin with a generous 10 litre volume. Available in 5 PVD finishes it ensures a cohesive and elegant solution for any commercial washroom.

| Finish                   | Codes      | LRV* |
|--------------------------|------------|------|
| <ul><li>Satin</li></ul>  | TSL.908.CS | 58   |
| Black                    | TSL.908.BK | 3    |
| <ul><li>Brass</li></ul>  | TSL.908.BR | 40   |
| <ul><li>Copper</li></ul> | TSL.908.CP | 19   |
| <ul><li>Bronze</li></ul> | TSL.908.BZ | 17   |