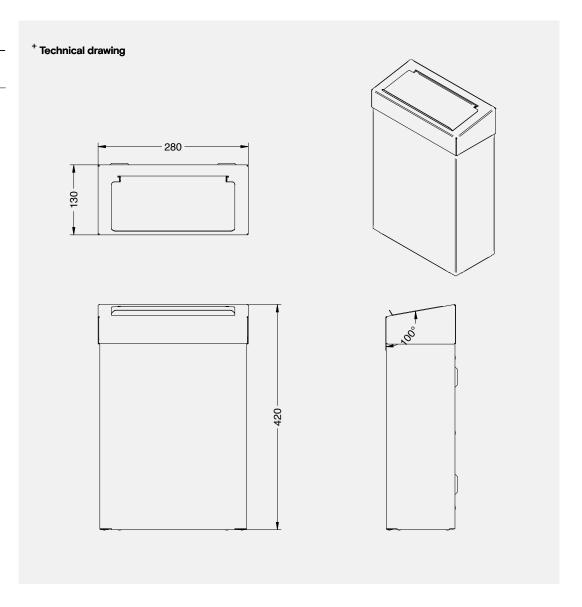

## Wall Mounted 10L Sanitary Bin

TSL.908

The TSL.908 is a wall mounted sanitary bin with a generous 10 litre volume. Available in 5 PVD finishes it ensures a cohesive and elegant solution for any commercial washroom.

## **Key Components/Spare Parts**

Wall Mounted 10L Sanitary Bin TSL.908