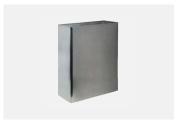

## Wall Mounted 10L Sanitary Bin

TSL.908

The TSL.908 is a wall mounted sanitary bin with a generous 10 litre volume. Available in 5 PVD finishes it ensures a cohesive and elegant solution for any commercial washroom.

| Finish                   | Codes      | LRV* |
|--------------------------|------------|------|
| <ul><li>Satin</li></ul>  | TSL.908.CS | 58   |
| Black                    | TSL.908.BK | 3    |
| <ul><li>Brass</li></ul>  | TSL.908.BR | 40   |
| <ul><li>Copper</li></ul> | TSL.908.CP | 19   |
| <ul><li>Bronze</li></ul> | TSL.908.BZ | 17   |