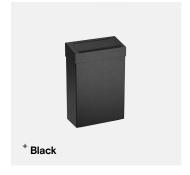

| Finish                   | Codes      | LRV* |
|--------------------------|------------|------|
| <ul><li>Satin</li></ul>  | TSL.908.CS | 58   |
| Black                    | TSL.908.BK | 3    |
| <ul><li>Brass</li></ul>  | TSL.908.BR | 40   |
| <ul><li>Copper</li></ul> | TSL.908.CP | 19   |
| <ul><li>Bronze</li></ul> | TSL.908.BZ | 17   |