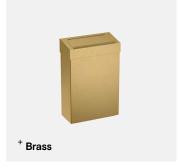

| Finish                   | Codes      | LRV* |
|--------------------------|------------|------|
| <ul><li>Satin</li></ul>  | TSL.908.CS | 58   |
| Black                    | TSL.908.BK | 3    |
| <ul><li>Brass</li></ul>  | TSL.908.BR | 40   |
| <ul><li>Copper</li></ul> | TSL.908.CP | 19   |
| <ul><li>Bronze</li></ul> | TSL.908.BZ | 17   |