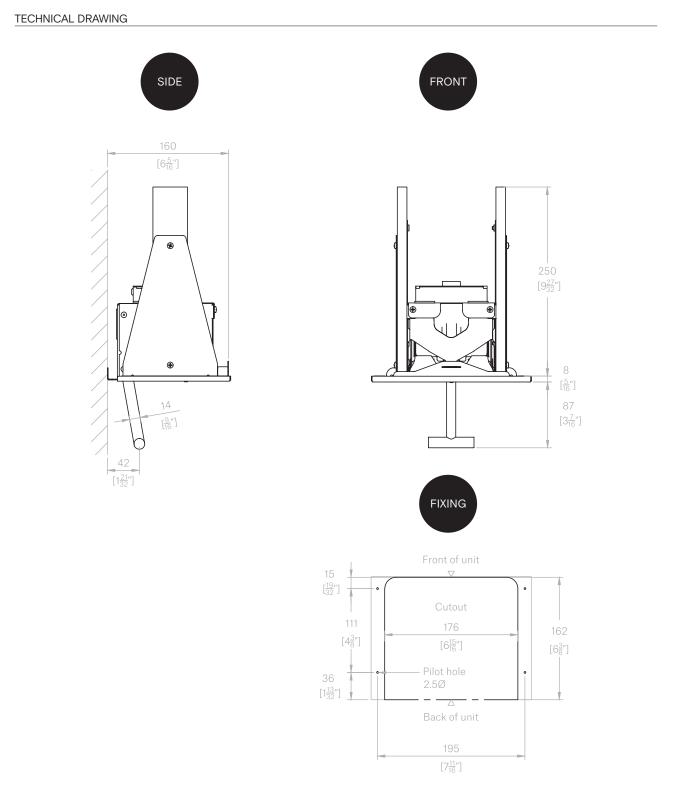

## DATASHEET

LR90

Behind the Mirror The LR9O is a behind the mirror lever operated soap dispenser with a slidable refill mechanism, and has a 400ml (0.11 GAL (US)) capacity.

| CODES                                                        |                                                        |
|--------------------------------------------------------------|--------------------------------------------------------|
| LR90                                                         |                                                        |
| TECHNICAL DATA                                               |                                                        |
| Finishes                                                     | CS (Satin)                                             |
| Warranty                                                     | 2 years from date of purchase Weight 2.26Kg (4lb 15oz) |
| Stainless steel grade                                        | 304                                                    |
| Capacity                                                     | 400ml (0.11 GAL (US)) capacity                         |
| SPARE PARTS                                                  |                                                        |
| There are no user serviceable parts.                         |                                                        |
| RELATED PRODUCTS                                             |                                                        |
| Behind the mirror paper towel dispensers (angled base) L-R88 |                                                        |
| Behind the mirror paper towel dispensers (flat base) L-R99   |                                                        |
| RELATED DOCUMENTS                                            |                                                        |
| Installation and maintenance manual                          | email: info.uk@thesplashlab.com                        |
| Warranty document                                            | email: info.uk@thesplashlab.com                        |