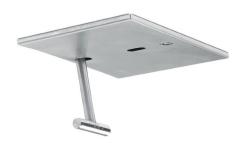

## DATASHEET

LR90

Behind the Mirror The LR9O is a behind the mirror lever operated soap dispenser with a slidable refill mechanism, and has a 400ml (0.11 GAL (US)) capacity.

| CODES                                                        |                                                        |
|--------------------------------------------------------------|--------------------------------------------------------|
| LR90                                                         |                                                        |
| TECHNICAL DATA                                               |                                                        |
| Finishes                                                     | CS (Satin)                                             |
| Warranty                                                     | 2 years from date of purchase Weight 2.26Kg (4lb 15oz) |
| Stainless steel grade                                        | 304                                                    |
| Capacity                                                     | 400ml (0.11 GAL (US)) capacity                         |
| SPARE PARTS                                                  |                                                        |
| There are no user serviceable parts.                         |                                                        |
| RELATED PRODUCTS                                             |                                                        |
| Behind the mirror paper towel dispensers (angled base) L-R88 |                                                        |
| Behind the mirror paper towel dispensers (flat base) L-R99   |                                                        |
| RELATED DOCUMENTS                                            |                                                        |
| Installation and maintenance manual                          | email: info.uk@thesplashlab.com                        |
| Warranty document                                            | email: info.uk@thesplashlab.com                        |