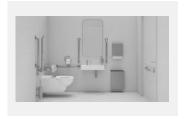

# Doc M Pack / Concealed Shower

TSL.DDA.SHW.OO1

A minimalistic stainless steel shower kit that offers DDA Doc M compliance for hospitality, end-of-journey, wellness, and other commercial applications. The coordinating products are available in four PVD colors as well as brushed satin.

#### About

The TSL.DDA.SHW.OO1 includes all products listed below and ensures full compliance with Approved Document Part M of the Building Regulations. All products have been designed in conjunction with eachother to ensure a consistent and co-ordinated aesthetic. The set is delivered as a single package to ease the onsite installation process.

#### **Products Included**

| 1x  | TSL.SHW.001  | Concealed Shower                  |
|-----|--------------|-----------------------------------|
| 1x  | TSLP.2508    | Shower Curtain Rail               |
| 2x  | TSLP.2509    | Shower Curtains                   |
| 24x | TSLP.2510    | Shower Curtain Hooks              |
| 1x  | TSLP.2511    | 650mm Projection Shower Seat      |
| 1x  | TSLP.2512    | Shower Seat Backrest              |
| 1x  | TSL.SZPC     | DDA Single Zone Assistance Kit    |
| 2x  | TSL.GR45     | Hinged Grab Bar (1x RH & 1x LH)   |
| 3x  | TSL.GR45.600 | Straight Grab Bar - 600mm         |
| 4x  | TSL.974      | Coat/Robe Hook                    |
| 1x  | TSL.MR20     | Wall Mounted Mirror / Rectangular |