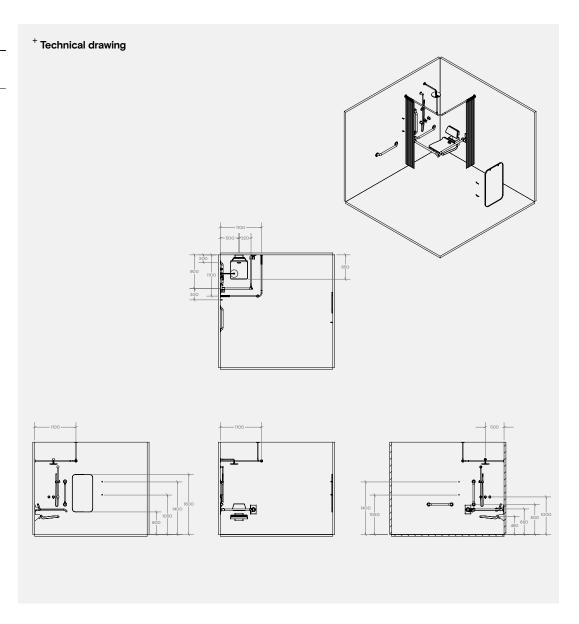

# Doc M Pack / Concealed Shower

TSL.DDA.SHW.OO1

A minimalistic stainless steel shower kit that offers DDA Doc M compliance for hospitality, end-of-journey, wellness, and other commercial applications. The coordinating products are available in four PVD colors as well as brushed satin.

#### About

The TSL.DDA.SHW.OO1 includes all products listed below and ensures full compliance with Approved Document Part M of the Building Regulations. All products have been designed in conjunction with eachother to ensure a consistent and co-ordinated aesthetic. The set is delivered as a single package to ease the onsite installation process.

#### **Products Included**

| 1x  | TSL.SHW.001  | Concealed Shower                  |
|-----|--------------|-----------------------------------|
| 1x  | TSLP.2508    | Shower Curtain Rail               |
| 2x  | TSLP.2509    | Shower Curtains                   |
| 24x | TSLP.2510    | Shower Curtain Hooks              |
| 1x  | TSLP.2511    | 650mm Projection Shower Seat      |
| 1x  | TSLP.2512    | Shower Seat Backrest              |
| 1x  | TSL.SZPC     | DDA Single Zone Assistance Kit    |
| 2x  | TSL.GR45     | Hinged Grab Bar (1x RH & 1x LH)   |
| 3x  | TSL.GR45.600 | Straight Grab Bar - 600mm         |
| 4x  | TSL.974      | Coat/Robe Hook                    |
| 1x  | TSL.MR20     | Wall Mounted Mirror / Rectangular |