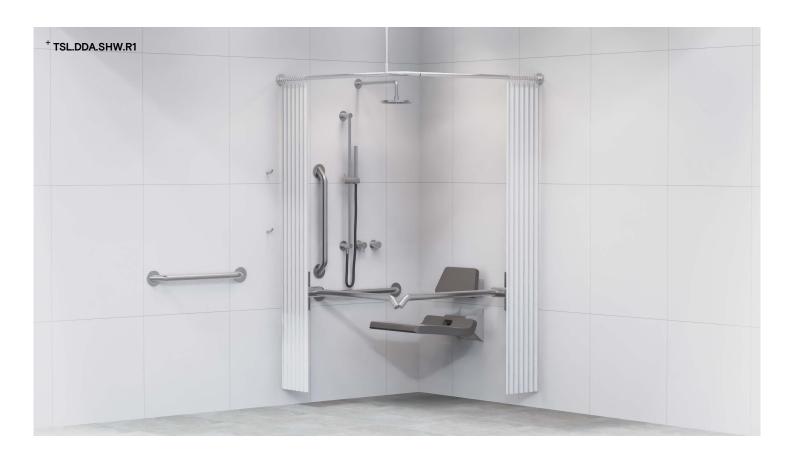

# Doc M Pack / Concealed Shower

TSL.DDA.SHW.OO1

A minimalistic stainless steel shower kit that offers DDA Doc M compliance for hospitality, end-of-journey, wellness, and other commercial applications. The coordinating products are available in four PVD colors as well as brushed satin.

#### About

The TSL.DDA.SHW.OO1 includes all products listed below and ensures full compliance with Approved Document Part M of the Building Regulations. All products have been designed in conjunction with eachother to ensure a consistent and co-ordinated aesthetic. The set is delivered as a single package to ease the onsite installation process.

#### **Products Included**

| 1x  | TSL.SHW.001  | Concealed Shower                  |
|-----|--------------|-----------------------------------|
| 1x  | TSLP.2508    | Shower Curtain Rail               |
| 2x  | TSLP.2509    | Shower Curtains                   |
| 24x | TSLP.2510    | Shower Curtain Hooks              |
| 1x  | TSLP.2511    | 650mm Projection Shower Seat      |
| 1x  | TSLP.2512    | Shower Seat Backrest              |
| 1x  | TSL.SZPC     | DDA Single Zone Assistance Kit    |
| 2x  | TSL.GR45     | Hinged Grab Bar (1x RH & 1x LH)   |
| 3x  | TSL.GR45.600 | Straight Grab Bar - 600mm         |
| 4x  | TSL.974      | Coat/Robe Hook                    |
| 1x  | TSL.MR20     | Wall Mounted Mirror / Rectangular |