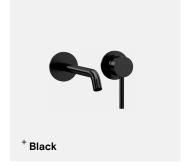

# **Wall Mounted Manual Tap**

TSL.970

The TSL.970 is a wall-mounted manual tap that features a sleek spout, with an accompanying lever operated mixer, available in a range of finishes.

| Finish                   | Codes      | LRV* |
|--------------------------|------------|------|
| <ul><li>Satin</li></ul>  | TSL.970.CS | 58   |
| Black                    | TSL.970.BK | 3    |
| <ul><li>Brass</li></ul>  | TSL.970.BR | 40   |
| <ul><li>Copper</li></ul> | TSL.970.CP | 19   |
| <ul><li>Bronze</li></ul> | TSL.970.BZ | 17   |