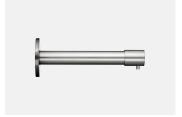

# **Wall Mounted Manual Tap**

TSL.970

The TSL.970 is a wall-mounted manual tap that features a sleek spout, with an accompanying lever operated mixer, available in a range of finishes.

| Finish                   | Codes      | LRV* |
|--------------------------|------------|------|
| <ul><li>Satin</li></ul>  | TSL.970.CS | 58   |
| Black                    | TSL.970.BK | 3    |
| <ul><li>Brass</li></ul>  | TSL.970.BR | 40   |
| <ul><li>Copper</li></ul> | TSL.970.CP | 19   |
| <ul><li>Bronze</li></ul> | TSL.970.BZ | 17   |

## **Technical Data**

| Body Material            | AISI 304 Stainless Steel                                              |  |
|--------------------------|-----------------------------------------------------------------------|--|
| Coating Type             | PVD (colours only)                                                    |  |
| Aerator                  | Cascade                                                               |  |
| Water Pressure (Dynamic) | O.5 to 7.5 Bar [O.O5 to O.75MPa]                                      |  |
| Water Temperature (max)  | 60°C                                                                  |  |
| Flow Rates               | 3.8 litres/minute - Cascade flow 1.9 litres / minute - Spray flow     |  |
| Additional flow rates    | 1.35 litres / minute - Spray flo                                      |  |
| Alternate spout length   | 150mm length variation, please contact us at info.uk@thesplashlab.com |  |
| -                        | · · · · · · · · · · · · · · · · · · ·                                 |  |