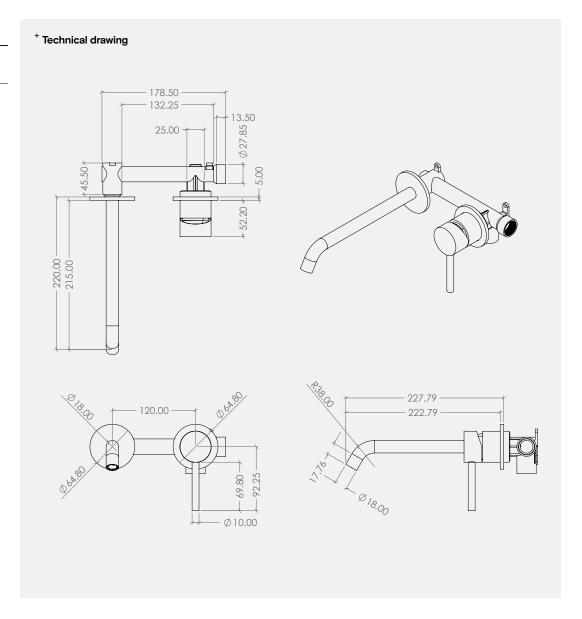

## **Technical Data**

| Body Material            | AISI 304 Stainless Steel                                              |  |
|--------------------------|-----------------------------------------------------------------------|--|
| Coating Type             | PVD (colours only)                                                    |  |
| Aerator                  | Cascade                                                               |  |
| Water Pressure (Dynamic) | O.5 to 7.5 Bar [O.O5 to O.75MPa]                                      |  |
| Water Temperature (max)  | 60°C                                                                  |  |
| Flow Rates               | 3.8 litres/minute - Cascade flow 1.9 litres / minute - Spray flow     |  |
| Additional flow rates    | 1.35 litres / minute - Spray flo                                      |  |
| Alternate spout length   | 150mm length variation, please contact us at info.uk@thesplashlab.com |  |
| -                        | · · · · · · · · · · · · · · · · · · ·                                 |  |