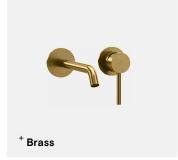

# **Wall Mounted Manual Tap**

TSL.970

The TSL.970 is a wall-mounted manual tap that features a sleek spout, with an accompanying lever operated mixer, available in a range of finishes.

| Finish                   | Codes      | LRV* |
|--------------------------|------------|------|
| <ul><li>Satin</li></ul>  | TSL.970.CS | 58   |
| Black                    | TSL.970.BK | 3    |
| <ul><li>Brass</li></ul>  | TSL.970.BR | 40   |
| <ul><li>Copper</li></ul> | TSL.970.CP | 19   |
| <ul><li>Bronze</li></ul> | TSL.970.BZ | 17   |