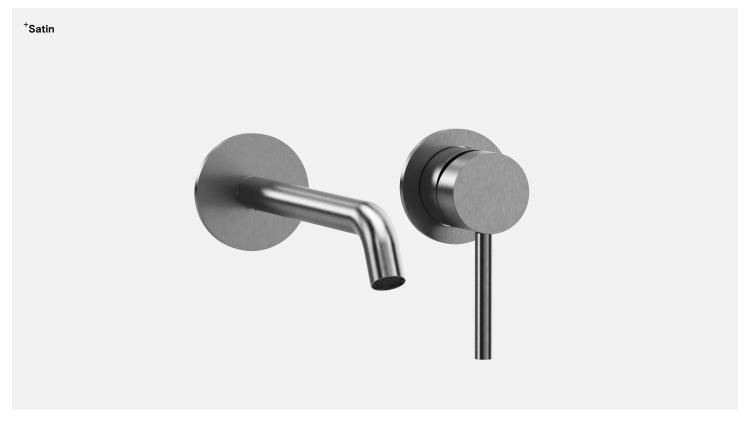

# **Wall Mounted Manual Tap**

TSL.970

The TSL.970 is a wall-mounted manual tap that features a sleek spout, with an accompanying lever operated mixer, available in a range of finishes.

| Finish                   | Codes      | LRV* |
|--------------------------|------------|------|
| <ul><li>Satin</li></ul>  | TSL.970.CS | 58   |
| Black                    | TSL.970.BK | 3    |
| <ul><li>Brass</li></ul>  | TSL.970.BR | 40   |
| <ul><li>Copper</li></ul> | TSL.970.CP | 19   |
| <ul><li>Bronze</li></ul> | TSL.970.BZ | 17   |