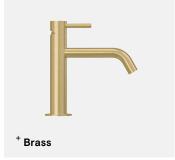

# **Deck Mounted Manual Tap**

TSL.950

The TSL.950 is a deck-mounted manual tap that features a sleek spout, with an integrated lever operated mixer, available in a range of finishes.

| Finish                   | Codes      | LRV* |
|--------------------------|------------|------|
| <ul><li>Satin</li></ul>  | TSL.950.CS | 58   |
| <ul><li>Black</li></ul>  | TSL.95O.BK | 3    |
| <ul><li>Brass</li></ul>  | TSL.95O.BR | 40   |
| <ul><li>Copper</li></ul> | TSL.950.CP | 19   |
| <ul><li>Bronze</li></ul> | TSL.950.BZ | 17   |