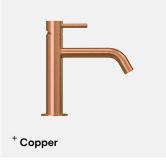

# **Deck Mounted Manual Tap**

TSL.950

The TSL.950 is a deck-mounted manual tap that features a sleek spout, with an integrated lever operated mixer, available in a range of finishes.

| Finish                   | Codes      | LRV* |
|--------------------------|------------|------|
| <ul><li>Satin</li></ul>  | TSL.950.CS | 58   |
| <ul><li>Black</li></ul>  | TSL.95O.BK | 3    |
| <ul><li>Brass</li></ul>  | TSL.95O.BR | 40   |
| <ul><li>Copper</li></ul> | TSL.950.CP | 19   |
| <ul><li>Bronze</li></ul> | TSL.950.BZ | 17   |