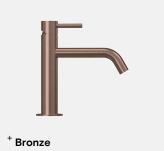

# **Deck Mounted Manual Tap**

TSL.950

The TSL.950 is a deck-mounted manual tap that features a sleek spout, with an integrated lever operated mixer, available in a range of finishes.

| Finish                   | Codes      | LRV* |
|--------------------------|------------|------|
| <ul><li>Satin</li></ul>  | TSL.950.CS | 58   |
| <ul><li>Black</li></ul>  | TSL.95O.BK | 3    |
| <ul><li>Brass</li></ul>  | TSL.95O.BR | 40   |
| <ul><li>Copper</li></ul> | TSL.950.CP | 19   |
| <ul><li>Bronze</li></ul> | TSL.950.BZ | 17   |