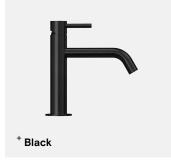

# **Deck Mounted Manual Tap**

TSL.950

The TSL.950 is a deck-mounted manual tap that features a sleek spout, with an integrated lever operated mixer, available in a range of finishes.

| Finish                   | Codes      | LRV* |
|--------------------------|------------|------|
| <ul><li>Satin</li></ul>  | TSL.950.CS | 58   |
| <ul><li>Black</li></ul>  | TSL.95O.BK | 3    |
| <ul><li>Brass</li></ul>  | TSL.95O.BR | 40   |
| <ul><li>Copper</li></ul> | TSL.950.CP | 19   |
| <ul><li>Bronze</li></ul> | TSL.950.BZ | 17   |