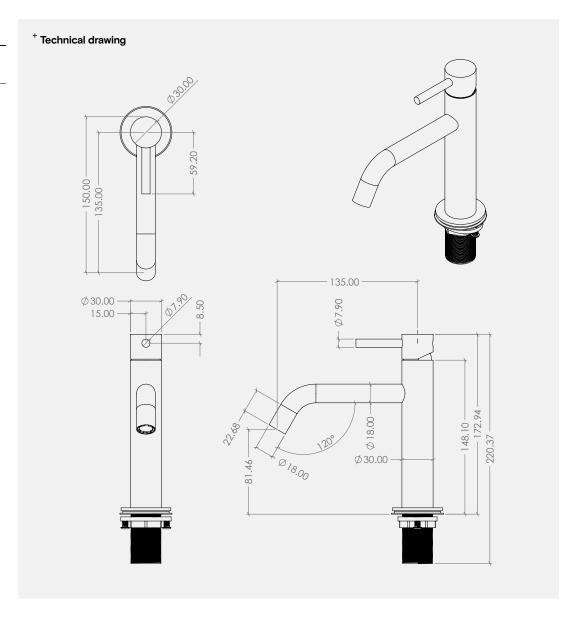

#### **Technical Data**

| Body Material            | AISI 304 Stainless Steel                                          |
|--------------------------|-------------------------------------------------------------------|
| Coating Type             | PVD (colours only)                                                |
| Aerator                  | Cascade                                                           |
| Water Pressure (Dynamic) | 0.5 to 7.5 Bar [0.05 to 0.75MPa]                                  |
| Water Temperature (max)  | 60°C                                                              |
| Flow Rates               | 3.8 litres/minute - Cascade flow 1.9 litres / minute - Spray flow |
| Also available           | 1.35 litres / minute - Spray flow                                 |
|                          |                                                                   |

## Installation requirements

| Countertop Cut-out Size      | ø 30mm                                                                                                                                                                                                                                                                                                                                                          |  |
|------------------------------|-----------------------------------------------------------------------------------------------------------------------------------------------------------------------------------------------------------------------------------------------------------------------------------------------------------------------------------------------------------------|--|
| Maximum Countertop Thickness | 50mm                                                                                                                                                                                                                                                                                                                                                            |  |
| Water Supply                 | O.5 Bar is the recommended minimum pressure for the taps to operate effectively. 7.5 Bar is the maximum pressure for commissioning and is NOT recommended for general use. Gravity-fed systems may require a booster pump to achieve the optimal operating pressure. All pipework must be thoroughly cleaned and clear of any debris before connecting the tap. |  |