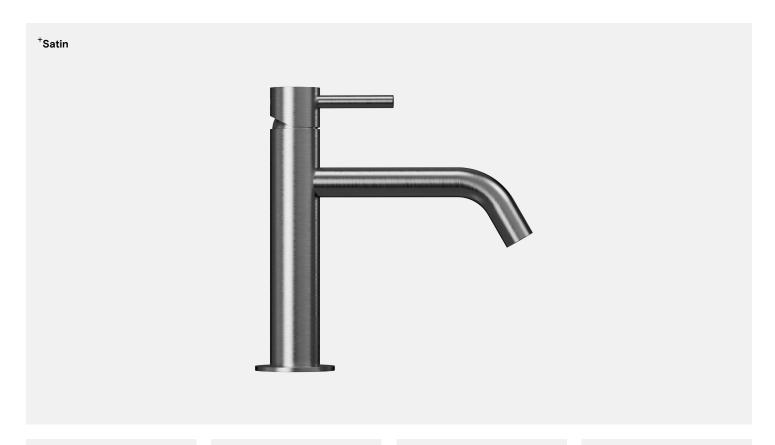

# **Deck Mounted Manual Tap**

TSL.950

The TSL.950 is a deck-mounted manual tap that features a sleek spout, with an integrated lever operated mixer, available in a range of finishes.

| Finish                   | Codes      | LRV* |
|--------------------------|------------|------|
| <ul><li>Satin</li></ul>  | TSL.950.CS | 58   |
| <ul><li>Black</li></ul>  | TSL.95O.BK | 3    |
| <ul><li>Brass</li></ul>  | TSL.95O.BR | 40   |
| <ul><li>Copper</li></ul> | TSL.950.CP | 19   |
| <ul><li>Bronze</li></ul> | TSL.950.BZ | 17   |