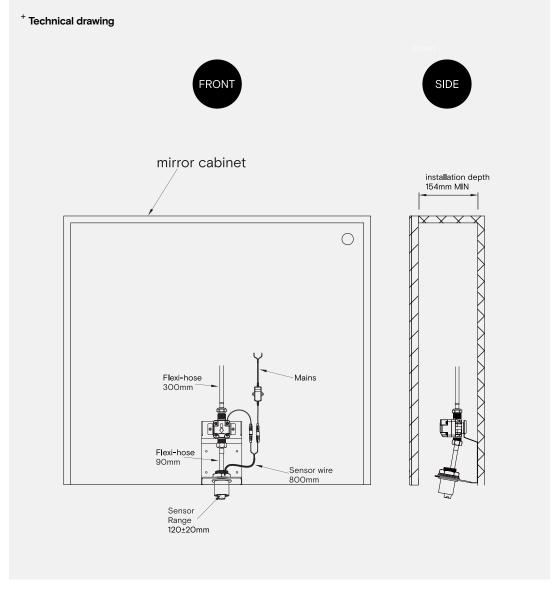

## Installation requirements

| Cut-out Size                   | ø 35mm                                                                                                                                            |  |
|--------------------------------|---------------------------------------------------------------------------------------------------------------------------------------------------|--|
| Recommended Material Thickness | 10 - 30mm                                                                                                                                         |  |
| Plumbing Connection            | 1/2" BSP female connection required to solenoid valve                                                                                             |  |
| Access Requirements            | Solenoid/isolation valves and transformers must be accessible for initial installation & commissioning and for ongoing/routine maintenance.       |  |
| Washroom Layout                | Not to be installed above highly polished basins, or waste outlets                                                                                |  |
|                                | Careful consideration should be made when choosing the positioning of lighting and other reflective surfaces which may affect sensor performance. |  |
| Anti-rotation collar           | Included                                                                                                                                          |  |
| Cabling                        | Low voltage push fit connector to tap                                                                                                             |  |
| Power Supply                   | For the mains power option, it is recommended that the sensors are installed on their own circuit to avoid interference from other power dmands.  |  |