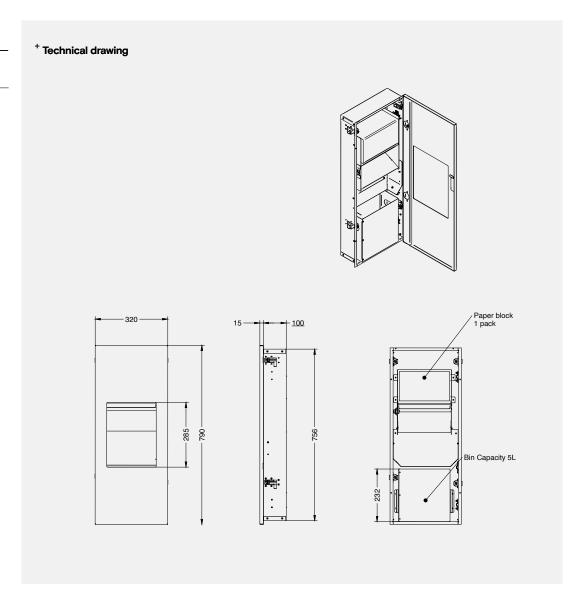

### **Technical Data**

| Material                                                          | 304 Stainless Steel                                                         |
|-------------------------------------------------------------------|-----------------------------------------------------------------------------|
| Dimensions                                                        | W.320mm x H.790mm x D.120mm                                                 |
| Finish                                                            | Brushed Stainless / Matte black or white powder coated / Solid Surface Door |
| Paper Towel Capacity<br>(For Steel door brushed or powder coated) | 2 packs C fold paper L.230mm x W.120mm x H.100mm                            |
| Paper Towel Capacity<br>(For Solid Surface door)                  | 2 packs narrower paper L.230mm x W.100mm x H.100mm                          |
| Waste Bin Capacity                                                | 5 Litre                                                                     |