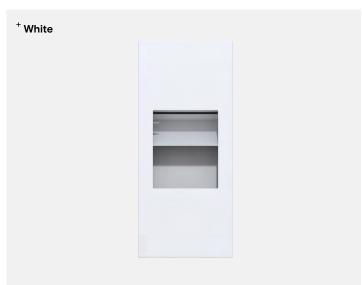

# **5 Litre Combination Unit**

TSL.CM5

The TSL.CM5 is a recessed paper towel dispenser and 5L capacity bin module with a depth of 100mm, available in multiple finishes.

| Finish                          | Codes      | LRV* |
|---------------------------------|------------|------|
| <ul><li>Satin</li></ul>         | TSL.CM5.CS | 58   |
| Black (Powder Coat)             | TSL.CM5.BK | 4    |
| White (Powder Coat)             | TSL.CM5.WH | 84   |
| <ul><li>Solid Surface</li></ul> | TSL.CM5.SO | N/A  |