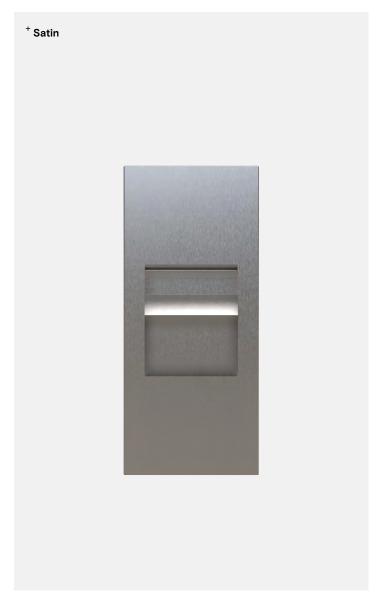

# **5 Litre Combination Unit**

TSL.CM5

The TSL.CM5 is a recessed paper towel dispenser and 5L capacity bin module with a depth of 100mm, available in multiple finishes.

| Finish                          | Codes      | LRV* |
|---------------------------------|------------|------|
| <ul><li>Satin</li></ul>         | TSL.CM5.CS | 58   |
| Black (Powder Coat)             | TSL.CM5.BK | 4    |
| White (Powder Coat)             | TSL.CM5.WH | 84   |
| <ul><li>Solid Surface</li></ul> | TSL.CM5.SO | N/A  |