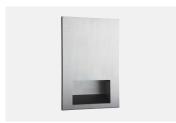

e Bin Capacity                                                | 5 Litre                                                                     |

### **Additional Information**

The combination unit features a reversible door, allowing for installation on either the left of right hand side

The combination unit is equipped with a locking mechanism to secure the contents

UK: +44 (0) 161 482 7000 www.thesplashlab.com/uk info.uk@thesplashlab.com

All things considered.

### **Key Components/Spare Parts**

Combination Unit 5L TSL.CM5



## Warranty & Spare parts

For warranty terms and conditions please visit www.thesplashlab.com
If additional spare parts are required and are not listed above, please contact us at info.uk@thesplashlab.com

### Related products



Combination Unit / 10L TSL.CM6



Combination Unit TSL.CM8



Combination Units TSL.CM8910

UK: +44 (0) 161 482 7000 www.thesplashlab.com/uk info,uk@thesplashlab.com All things considered.