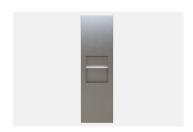

# **5 Litre Combination Unit**

TSL.CM5

The TSL.CM5 is a recessed paper towel dispenser and 5L capacity bin module with a depth of 100mm, available in multiple finishes.

| Finish                          | Codes      | LRV* |
|---------------------------------|------------|------|
| <ul><li>Satin</li></ul>         | TSL.CM5.CS | 58   |
| Black (Powder Coat)             | TSL.CM5.BK | 4    |
| White (Powder Coat)             | TSL.CM5.WH | 84   |
| <ul><li>Solid Surface</li></ul> | TSL.CM5.SO | N/A  |

### **Technical Data**

| Material                                                          | 304 Stainless Steel                                                         |
|-------------------------------------------------------------------|-----------------------------------------------------------------------------|
| Dimensions                                                        | W.320mm x H.790mm x D.120mm                                                 |
| Finish                                                            | Brushed Stainless / Matte black or white powder coated / Solid Surface Door |
| Paper Towel Capacity<br>(For Steel door brushed or powder coated) | 2 packs C fold paper L.230mm x W.120mm x H.100mm                            |
| Paper Towel Capacity<br>(For Solid Surface door)                  | 2 packs narrower paper L.230mm x W.100mm x H.100mm                          |
| Waste Bin Capacity                                                | 5 Litre                                                                     |

### **Additional Information**

The combination unit features a reversible door, allowing for installation on either the left of right hand side

The combination unit is equipped with a locking mechanism to secure the contents