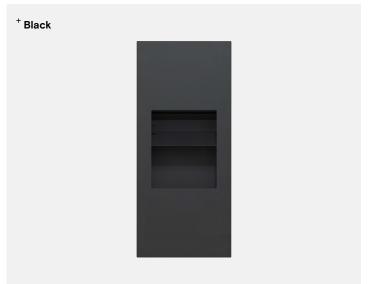

# **5 Litre Combination Unit**

TSL.CM5

The TSL.CM5 is a recessed paper towel dispenser and 5L capacity bin module with a depth of 100mm, available in multiple finishes.

| Finish                          | Codes      | LRV* |
|---------------------------------|------------|------|
| <ul><li>Satin</li></ul>         | TSL.CM5.CS | 58   |
| Black (Powder Coat)             | TSL.CM5.BK | 4    |
| White (Powder Coat)             | TSL.CM5.WH | 84   |
| <ul><li>Solid Surface</li></ul> | TSL.CM5.SO | N/A  |