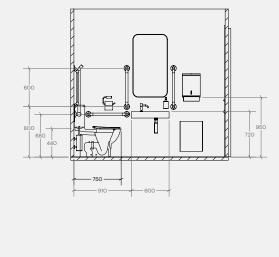

## **Products Included**

| 1x | TSL.Mono.DDA | Monolith Basin - (Available RH & LH)         |  |
|----|--------------|----------------------------------------------|--|
| 4x | TSL.GR45.600 | Straight Grab Bar - 600mm                    |  |
| 1x | TSL.GR45     | Hinged Grab Bar - (Available RH & LH)        |  |
| 1x | TSL.990      | Sensor Deck Mounted Tap / Small              |  |
| 1x | TSL.938      | Wall Mounted Cylindrical Pump Soap Dispenser |  |
| 1x | TSL.650      | Adjustable Bottle Trap                       |  |
| 1x | TSL.45       | Single Toilet Roll Holder                    |  |
| 1x | TSL.323      | Toilet Brush with Holder                     |  |
| 2x | TSL.974      | Coat Hook                                    |  |
| 1x | TSL.735      | Wall Mounted Paper Towel Dispenser           |  |
| 1x | TSL.279      | 25L Waste Receptacle                         |  |
| 1x | TSL.FSCC     | Close Coupled 750mm Projection WC            |  |
| 1x | TSL.SZPC     | DDA Single Zone Assistance Kit               |  |
| 1x | TSL.MR20     | Wall Mounted Mirror / Rectangular            |  |
|    |              |                                              |  |