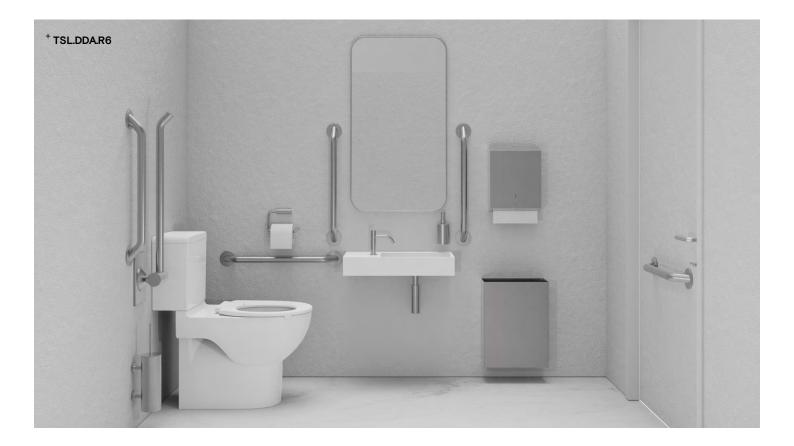

# Doc M Pack / Close Coupled WC / Paper Towel

TSL.DDA.R6

The TSL.DDA.R6 is a well co-ordinated and compliant Doc M pack for use within any DDA washroom.

| Finish | Codes         | LRV* |
|--------|---------------|------|
| Satin  | TSL.DDA.R6.CS | 58   |
| Black  | TSL.DDA.R6.BK | 3    |
| Brass  | TSL.DDA.R6.BR | 40   |
| Copper | TSL.DDA.R6.CP | 19   |
| Bronze | TSL.DDA.R6.BZ | 17   |

#### About

The TSL.DDA includes all product listed below and ensures full compliance with Approved Document Part M of the Building Regulations. All products have been designed in conjunction with each other to ensure a consistent and co-ordinated aesthetic. The set is delivered as a single package to ease the onsite installation process.

## **Products Included**

| 1x | TSL.Mono.DDA | Monolith Basin - (Available RH & LH)         |  |
|----|--------------|----------------------------------------------|--|
| 4x | TSL.GR45.600 | Straight Grab Bar - 600mm                    |  |
| 1x | TSL.GR45     | Hinged Grab Bar - (Available RH & LH)        |  |
| 1x | TSL.990      | Sensor Deck Mounted Tap / Small              |  |
| 1x | TSL.938      | Wall Mounted Cylindrical Pump Soap Dispenser |  |
| 1x | TSL.650      | Adjustable Bottle Trap                       |  |
| 1x | TSL.45       | Single Toilet Roll Holder                    |  |
| 1x | TSL.323      | Toilet Brush with Holder                     |  |
| 2x | TSL.974      | Coat Hook                                    |  |
| 1x | TSL.735      | Wall Mounted Paper Towel Dispenser           |  |
| 1x | TSL.279      | 25L Waste Receptacle                         |  |
| 1x | TSL.FSCC     | Close Coupled 750mm Projection WC            |  |
| 1x | TSL.SZPC     | DDA Single Zone Assistance Kit               |  |
| 1x | TSL.MR20     | Wall Mounted Mirror / Rectangular            |  |
|    |              |                                              |  |