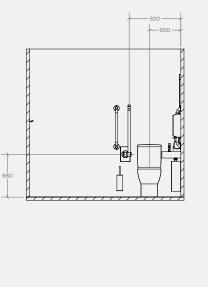

## **Products Included**

| 1x | TSL.Mono.DDA | Monolith Basin - (Available RH & LH)         |  |
|----|--------------|----------------------------------------------|--|
| 4x | TSL.GR45.600 | Straight Grab Bar - 600mm                    |  |
| 1x | TSL.GR45     | Hinged Grab Bar - (Available RH & LH)        |  |
| 1x | TSL.990      | Sensor Deck Mounted Tap / Small              |  |
| 1x | TSL.938      | Wall Mounted Cylindrical Pump Soap Dispenser |  |
| 1x | TSL.650      | Adjustable Bottle Trap                       |  |
| 1x | TSL.45       | Single Toilet Roll Holder                    |  |
| 1x | TSL.323      | Toilet Brush with Holder                     |  |
| 2x | TSL.974      | Coat Hook                                    |  |
| 1x | TSL.735      | Wall Mounted Paper Towel Dispenser           |  |
| 1x | TSL.279      | 25L Waste Receptacle                         |  |
| 1x | TSL.FSCC     | Close Coupled 750mm Projection WC            |  |
| 1x | TSL.SZPC     | DDA Single Zone Assistance Kit               |  |
| 1x | TSL.MR20     | Wall Mounted Mirror / Rectangular            |  |
|    |              |                                              |  |