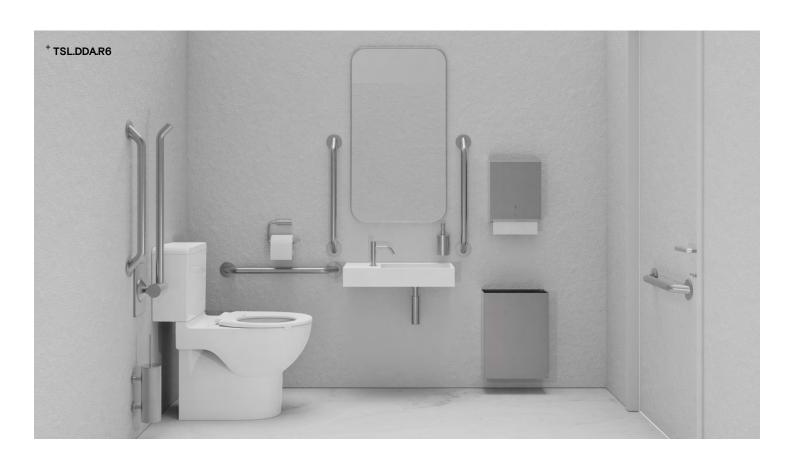

# Doc M Pack / Close Coupled WC / Paper Towel

TSL.DDA.R6

The TSL.DDA.R6 is a well co-ordinated and compliant Doc M pack for use within any DDA washroom.

| Finish                   | Codes         | LRV* |
|--------------------------|---------------|------|
| <ul><li>Satin</li></ul>  | TSL.DDA.R6.CS | 58   |
| Black                    | TSL.DDA.R6.BK | 3    |
| <ul><li>Brass</li></ul>  | TSL.DDA.R6.BR | 40   |
| <ul><li>Copper</li></ul> | TSL.DDA.R6.CP | 19   |
| <ul><li>Bronze</li></ul> | TSL.DDA.R6.BZ | 17   |

### About

The TSL.DDA includes all product listed below and ensures full compliance with Approved Document Part M of the Building Regulations. All products have been designed in conjunction with each other to ensure a consistent and co-ordinated aesthetic. The set is delivered as a single package to ease the onsite installation process.

### **Products Included**

| 1x | TSL.Mono.DDA | Monolith Basin - (Available RH & LH)         |
|----|--------------|----------------------------------------------|
| 4x | TSL.GR45.600 | Straight Grab Bar - 600mm                    |
| 1x | TSL.GR45     | Hinged Grab Bar - (Available RH & LH)        |
| 1x | TSL.990      | Sensor Deck Mounted Tap / Small              |
| 1x | TSL.938      | Wall Mounted Cylindrical Pump Soap Dispenser |
| 1x | TSL.650      | Adjustable Bottle Trap                       |
| 1x | TSL.45       | Single Toilet Roll Holder                    |
| 1x | TSL.323      | Toilet Brush with Holder                     |
| 2x | TSL.974      | Coat Hook                                    |
| 1x | TSL.735      | Wall Mounted Paper Towel Dispenser           |
| 1x | TSL.279      | 25L Waste Receptacle                         |
| 1x | TSL.FSCC.002 | Close Coupled 750mm Projection WC            |
| 1x | TSLP.280002  | Seat for 750mm Close Coupled WC              |
| 1x | TSL.SZPC     | DDA Single Zone Assistance Kit               |
| 1x | TSL.MR20     | Wall Mounted Mirror / Rectangular            |
|    |              |                                              |