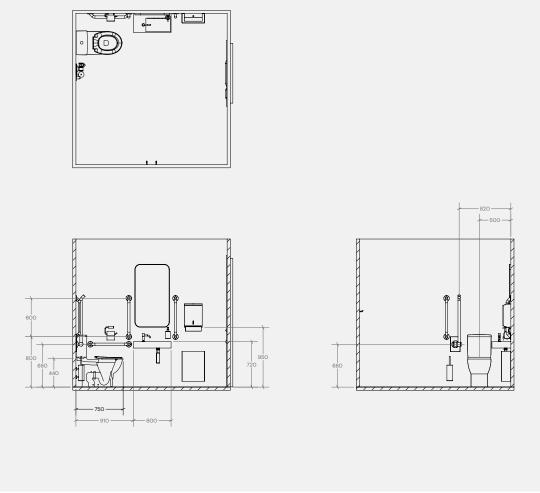

# Doc M Pack / Close Coupled WC / Paper Towel

TSL.DDA.R6

The TSL.DDA.R6 is a well co-ordinated and compliant Doc M pack for use within any DDA washroom.

| Finish                   | Codes         | LRV* |
|--------------------------|---------------|------|
| <ul><li>Satin</li></ul>  | TSL.DDA.R6.CS | 58   |
| Black                    | TSL.DDA.R6.BK | 3    |
| <ul><li>Brass</li></ul>  | TSL.DDA.R6.BR | 40   |
| <ul><li>Copper</li></ul> | TSL.DDA.R6.CP | 19   |
| <ul><li>Bronze</li></ul> | TSL.DDA.R6.BZ | 17   |

### About

The TSL.DDA includes all product listed below and ensures full compliance with Approved Document Part M of the Building Regulations. All products have been designed in conjunction with each other to ensure a consistent and co-ordinated aesthetic. The set is delivered as a single package to ease the onsite installation process.

### **Products Included**

| 1x | TSL.Mono.DDA | Monolith Basin - (Available RH & LH)         |
|----|--------------|----------------------------------------------|
| 4x | TSL.GR45.600 | Straight Grab Bar - 600mm                    |
| 1x | TSL.GR45     | Hinged Grab Bar - (Available RH & LH)        |
| 1x | TSL.990      | Sensor Deck Mounted Tap / Small              |
| 1x | TSL.938      | Wall Mounted Cylindrical Pump Soap Dispenser |
| 1x | TSL.650      | Adjustable Bottle Trap                       |
| 1x | TSL.45       | Single Toilet Roll Holder                    |
| 1x | TSL.323      | Toilet Brush with Holder                     |
| 2x | TSL.974      | Coat Hook                                    |
| 1x | TSL.735      | Wall Mounted Paper Towel Dispenser           |
| 1x | TSL.279      | 25L Waste Receptacle                         |
| 1x | TSL.FSCC.002 | Close Coupled 750mm Projection WC            |
| 1x | TSLP.280002  | Seat for 750mm Close Coupled WC              |
| 1x | TSL.SZPC     | DDA Single Zone Assistance Kit               |
| 1x | TSL.MR20     | Wall Mounted Mirror / Rectangular            |
|    |              |                                              |