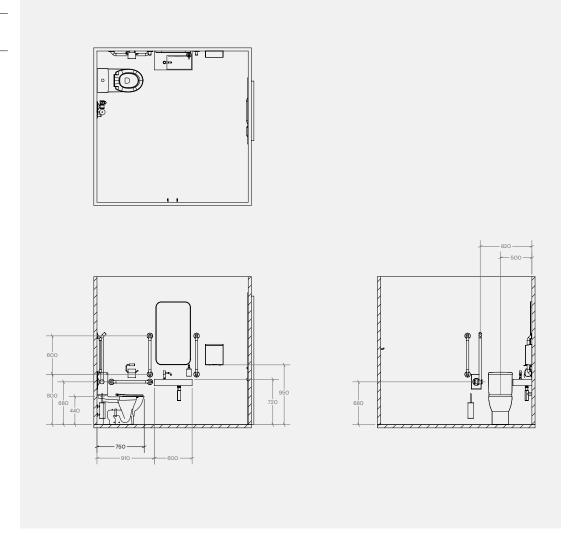

# Doc M Pack / Close Coupled WC / Hand Dryer

TSL.DDA.R5

The TSL.DDA.R5 is a well co-ordinated and compliant Doc M pack for use within any DDA washroom.

| Finish                   | Codes         | LRV* |
|--------------------------|---------------|------|
| <ul><li>Satin</li></ul>  | TSL.DDA.R5.CS | 58   |
| Black                    | TSL.DDA.R5.BK | 3    |
| <ul><li>Brass</li></ul>  | TSL.DDA.R5.BR | 40   |
| <ul><li>Copper</li></ul> | TSL.DDA.R5.CP | 19   |
| <ul><li>Bronze</li></ul> | TSL.DDA.R5.BZ | 17   |

### About

The TSL.DDA includes all product listed below and ensures full compliance with Approved Document Part M of the Building Regulations. All products have been designed in conjunction with each other to ensure a consistent and co-ordinated aesthetic. The set is delivered as a single package to ease the onsite installation process.

### **Products Included**

| 1x | TSL.Mono.DDA | Monolith Basin - (Available RH & LH)         |
|----|--------------|----------------------------------------------|
| 4x | TSL.GR45.600 | Straight Grab Bar - 600mm                    |
| 1x | TSL.GR45     | Hinged Grab Bar - (Available RH & LH)        |
| 1x | TSL.990      | Sensor Deck Mounted Tap / Small              |
| 1x | TSL.938      | Wall Mounted Cylindrical Pump Soap Dispenser |
| 1x | TSL.650      | Adjustable Bottle Trap                       |
| 1x | TSL.45       | Single Toilet Roll Holder                    |
| 1x | TSL.323      | Toilet Brush with Holder                     |
| 2x | TSL.974      | Coat Hook                                    |
| 1x | TSL.3002     | High Speed Hand Dryer                        |
| 1x | TSL.FSCC     | Close Coupled 750mm Projection WC            |
| 1x | TSL.SZPC     | DDA Single Zone Assistance Kit               |
| 1x | TSL.MR20     | Wall Mounted Mirror / Rectangular            |
|    |              |                                              |