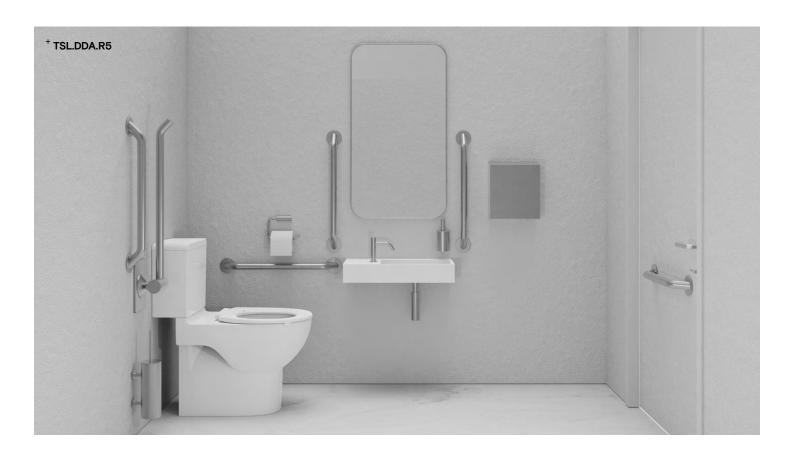

# Doc M Pack / Close Coupled WC / Hand Dryer

TSL.DDA.R5

The TSL.DDA.R5 is a well co-ordinated and compliant Doc M pack for use within any DDA washroom.

| Finish                   | Codes         | LRV* |
|--------------------------|---------------|------|
| <ul><li>Satin</li></ul>  | TSL.DDA.R5.CS | 58   |
| Black                    | TSL.DDA.R5.BK | 3    |
| <ul><li>Brass</li></ul>  | TSL.DDA.R5.BR | 40   |
| <ul><li>Copper</li></ul> | TSL.DDA.R5.CP | 19   |
| <ul><li>Bronze</li></ul> | TSL.DDA.R5.BZ | 17   |

### About

The TSL.DDA includes all product listed below and ensures full compliance with Approved Document Part M of the Building Regulations. All products have been designed in conjunction with each other to ensure a consistent and co-ordinated aesthetic. The set is delivered as a single package to ease the onsite installation process.

### **Products Included**

| 1x | TSL.Mono.DDA | Monolith Basin - (Available RH & LH)         |
|----|--------------|----------------------------------------------|
| 4x | TSL.GR45.600 | Straight Grab Bar - 600mm                    |
| 1x | TSL.GR45     | Hinged Grab Bar - (Available RH & LH)        |
| 1x | TSL.990      | Sensor Deck Mounted Tap / Small              |
| 1x | TSL.938      | Wall Mounted Cylindrical Pump Soap Dispenser |
| 1x | TSL.650      | Adjustable Bottle Trap                       |
| 1x | TSL.45       | Single Toilet Roll Holder                    |
| 1x | TSL.323      | Toilet Brush with Holder                     |
| 2x | TSL.974      | Coat Hook                                    |
| 1x | TSL.3002     | High Speed Hand Dryer                        |
| 1x | TSL.FSCC     | Close Coupled 750mm Projection WC            |
| 1x | TSL.SZPC     | DDA Single Zone Assistance Kit               |
| 1x | TSL.MR20     | Wall Mounted Mirror / Rectangular            |
|    |              |                                              |