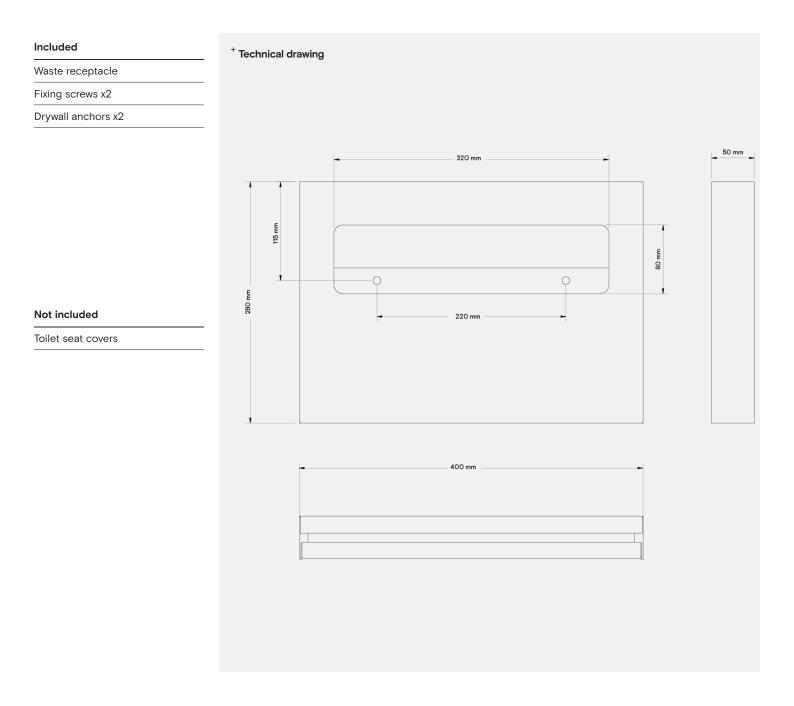

#### **Technical Data**

| Weight                | 1 kg    |
|-----------------------|---------|
| Stainless steel grade | 304AISI |

## Installation requirments

| Substrate | Must be fixed to a hard surface. Drywall |
|-----------|------------------------------------------|
|           | anchors included                         |