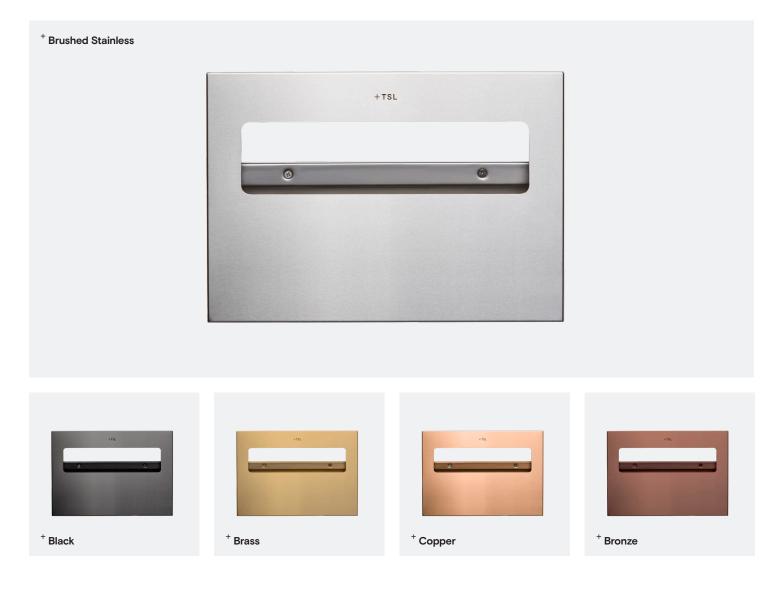

# **Toilet Seat Cover Dispenser**

TSL.855

A wall-mounted toilet seat cover dispenser made from AISI 304 type stainless steel in a brushed satin finish. The dispenser loads from the bottom and holds commercial half-fold seat cover packaging.

| Codes      | LRV*                                                 |
|------------|------------------------------------------------------|
| TSL.855.BK | 51                                                   |
| TSL.855.BR | 58                                                   |
| TSL.855.CS | 51                                                   |
| TSL.855.CP | 58                                                   |
| TSL.855.BZ | 17                                                   |
|            | TSL.855.BK<br>TSL.855.BR<br>TSL.855.CS<br>TSL.855.CP |

Light Reflectance Value\*