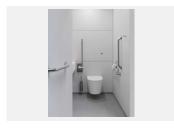

# Doc M Ambulant Pack / Floor Standing WC / Hinged Grab Bar

TSL.AMB.R4

The TSL.AMB.R4 is a fully DOC M compliant ambulant WC cubicle pack with a floor standing back-to-wall pan and concealed cistern.

| Finish                   | Codes         | LRV* |
|--------------------------|---------------|------|
| <ul><li>Satin</li></ul>  | TSL.AMB.R4.CS | 58   |
| <ul><li>Black</li></ul>  | TSL.AMB.R4.BK | 3    |
| <ul><li>Brass</li></ul>  | TSL.AMB.R4.BR | 40   |
| <ul><li>Copper</li></ul> | TSL.AMB.R4.CP | 19   |
| <ul><li>Bronze</li></ul> | TSL.AMB.R4.BZ | 17   |

### About

The TSL.AMB includes all products listed below and ensures full compliance with Approved Document Part M of the Building Regulations. All products have been designed in conjunction with each other to ensure a consistent and co-ordinated aesthetic. The set is delivered as a single package to ease the onsite installation process.

### **Products Included**

| 2x | TSL.GR45.600 | Straight Grab Bar - 600mm            |
|----|--------------|--------------------------------------|
| 1x | TSL.GR45     | Hinged Grab Bar                      |
| 1x | TSL.GR45.450 | Straight Grab Bar - 450mm            |
| 1x | TSL.45       | Single Toilet Roll Holder            |
| 1x | TSL.323      | Toilet Brush with Holder             |
| 1x | TSL.721      | WC Sensor Flush Valve                |
| 1x | TSL.974      | Coat Hook                            |
| 1x | TSL.FS540    | Floor Standing 540mm Back to Wall WC |
| 1x | TSL.CISTERN  | Cistern Compatible with TSL.721      |
|    |              |                                      |