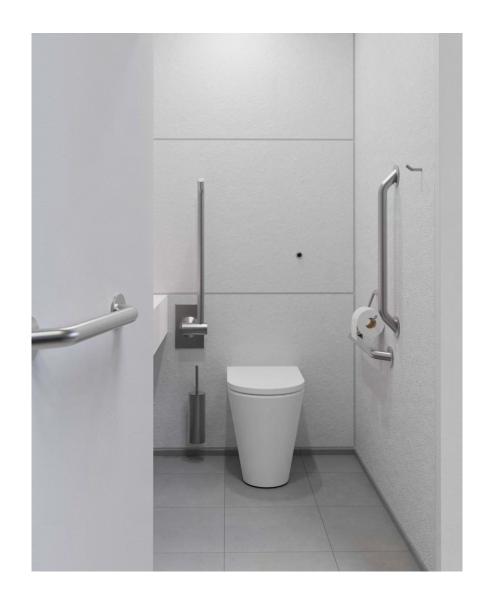

# Doc M Ambulant Pack / Floor Standing WC / Hinged Grab Bar

TSL.AMB.R4

The TSL.AMB.R4 is a fully DOC M compliant ambulant WC cubicle pack with a floor standing back-to-wall pan and concealed cistern.

| Finish                   | Codes         | LRV* |
|--------------------------|---------------|------|
| <ul><li>Satin</li></ul>  | TSL.AMB.R4.CS | 58   |
| <ul><li>Black</li></ul>  | TSL.AMB.R4.BK | 3    |
| <ul><li>Brass</li></ul>  | TSL.AMB.R4.BR | 40   |
| <ul><li>Copper</li></ul> | TSL.AMB.R4.CP | 19   |
| <ul><li>Bronze</li></ul> | TSL.AMB.R4.BZ | 17   |

### About

The TSL.AMB includes all products listed below and ensures full compliance with Approved Document Part M of the Building Regulations. All products have been designed in conjunction with each other to ensure a consistent and co-ordinated aesthetic. The set is delivered as a single package to ease the onsite installation process.

### **Products Included**

| 2x | TSL.GR45.600 | Straight Grab Bar - 600mm            |
|----|--------------|--------------------------------------|
| 1x | TSL.GR45     | Hinged Grab Bar                      |
| 1x | TSL.GR45.450 | Straight Grab Bar - 450mm            |
| 1x | TSL.45       | Single Toilet Roll Holder            |
| 1x | TSL.323      | Toilet Brush with Holder             |
| 1x | TSL.721      | WC Sensor Flush Valve                |
| 1x | TSL.974      | Coat Hook                            |
| 1x | TSL.FS540    | Floor Standing 540mm Back to Wall WC |
| 1x | TSL.CISTERN  | Cistern Compatible with TSL.721      |
|    |              |                                      |