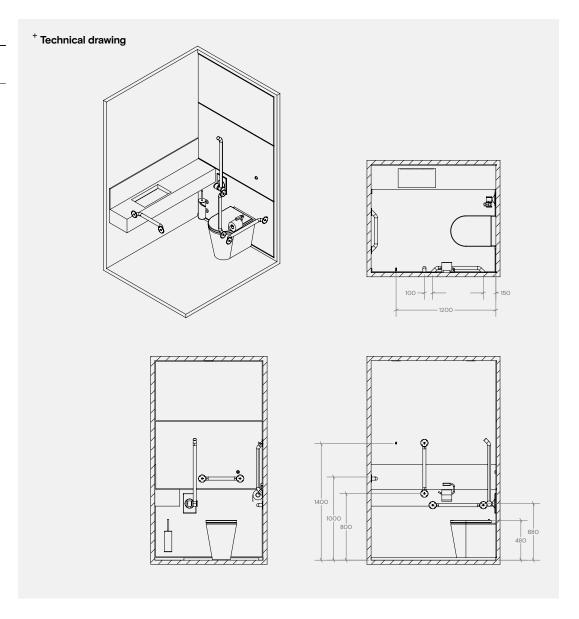

Bar - 600mm            |
|----|--------------|--------------------------------------|
| 1x | TSL.GR45     | Hinged Grab Bar                      |
| 1x | TSL.GR45.450 | Straight Grab Bar - 450mm            |
| 1x | TSL.45       | Single Toilet Roll Holder            |
| 1x | TSL.323      | Toilet Brush with Holder             |
| 1x | TSL.721      | WC Sensor Flush Valve                |
| 1x | TSL.974      | Coat Hook                            |
| 1x | TSL.FS540    | Floor Standing 540mm Back to Wall WC |
| 1x | TSL.CISTERN  | Cistern Compatible with TSL.721      |
|    |              |                                      |

K: +44 (0) 161 482 7000 www.thesplashlab.com/uk info.uk@thesplashlab.com All things considered.

# **Key Components/Spare Parts**

Doc M Ambulant Pack TSL.AMB.R3



# Warranty & Spare Parts

For warranty terms and conditions please visit www.thesplashlab.com

If additional spare parts are required and are not listed above, please contact us at info.uk@thesplashlab.com

## **Related Products**



Ambulant Pack / Wall Hung WC / Straight Grab Bar TSL.AMB.R1



Ambulant Pack / Floor Standing WC / Straight Grab Bar TSL:AMB:R2



Ambulant Pack / Wall Hung WC / Hinged Grab Bar TSL.AMB.R3

UK: +44 (0) 161 482 7000 www.thesplashlab.com/uk info.uk@thesplashlab.com

All things considered.