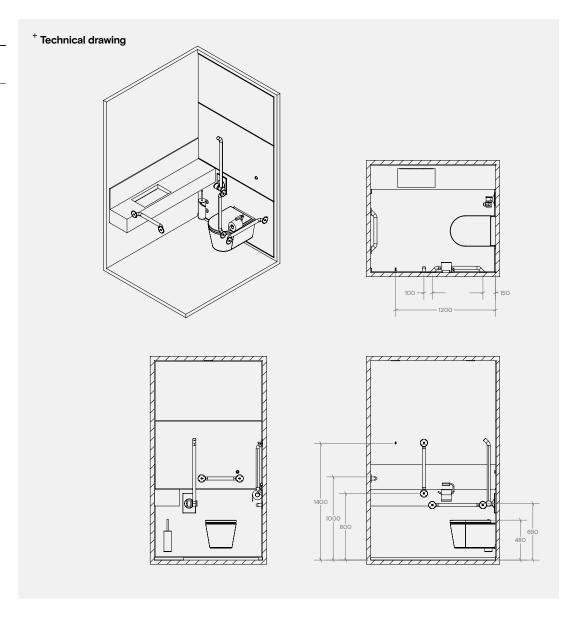

|
|----|---------------|---------------------------------|
| 1x | TSL.GR45      | Hinged Grab Bar                 |
| 1x | TSL.GR45.450  | Straight Grab Bar - 450mm       |
| 1x | TSL.45        | Single Toilet Roll Holder       |
| 1x | TSL.323       | Toilet Brush with Holder        |
| 1x | TSL.721       | WC Sensor Flush Valve           |
| 1x | TSL.974       | Coat Hook                       |
| 1x | TSL.WH540.001 | Wall Hung 540mm Back to Wall WC |
| 1x | TSLP.280001   | Seat for 540mm Back to Wall WC  |
| 1x | TSL.CISTERN   | Cistern Compatible with TSL.721 |
| 1x | TSL.WCFRAME   | WC Frame                        |

K: +44 (0) 161 482 7000 www.thesplashlab.com/uk info.uk@thesplashlab.com All things considered.

# **Key Components/Spare Parts**

Doc M Ambulant Pack TSL.AMB.R3



# Warranty & Spare Parts

For warranty terms and conditions please visit www.thesplashlab.com

If additional spare parts are required and are not listed above, please contact us at info.uk@thesplashlab.com

## **Related Products**



Ambulant Pack / Wall Hung WC / Straight Grab Bar TSL.AMB.R1



Ambulant Pack / Floor Standing WC / Straight Grab Bar TSL.AMB.R2



Ambulant Pack / Floor Standing WC / Hinged Grab Bar TSL.AMB.R4

UK: +44 (0) 161 482 7000 www.thesplashlab.com/uk info.uk@thesplashlab.com

All things considered.