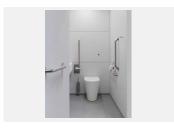

# Doc M Ambulant Pack / Wall Hung WC / Hinged Grab Bar

TSL.AMB.R3

The TSL.AMB.R3 is a fully DOC M compliant ambulant WC cubicle pack with a wall-mounted back-to-wall pan and concealed frame / cistern.

| Finish                   | Codes         | LRV* |
|--------------------------|---------------|------|
| <ul><li>Satin</li></ul>  | TSL.AMB.R3.CS | 58   |
| <ul><li>Black</li></ul>  | TSL.AMB.R3.BK | 3    |
| <ul><li>Brass</li></ul>  | TSL.AMB.R3.BR | 40   |
| <ul><li>Copper</li></ul> | TSL.AMB.R3.CP | 19   |
| <ul><li>Bronze</li></ul> | TSL.AMB.R3.BZ | 17   |

### About

The TSL.AMB includes all products listed below and ensures full compliance with Approved Document Part M of the Building Regulations. All products have been designed in conjunction with each other to ensure a consistent and co-ordinated aesthetic. The set is delivered as a single package to ease the onsite installation process.