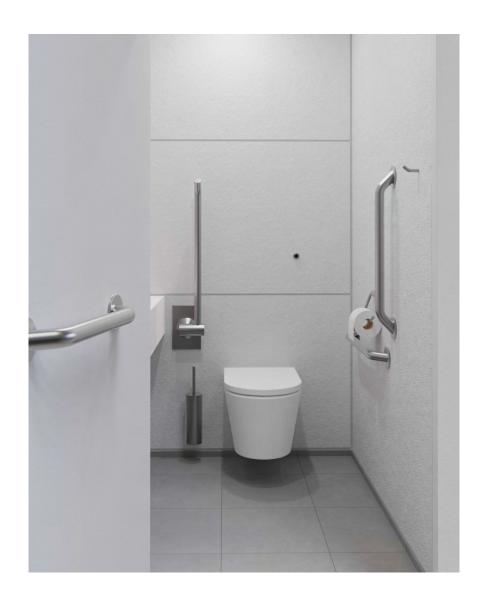

# Doc M Ambulant Pack / Wall Hung WC / Hinged Grab Bar

TSL.AMB.R3

The TSL.AMB.R3 is a fully DOC M compliant ambulant WC cubicle pack with a wall-mounted back-to-wall pan and concealed frame / cistern.

| Finish                   | Codes         | LRV* |
|--------------------------|---------------|------|
| <ul><li>Satin</li></ul>  | TSL.AMB.R3.CS | 58   |
| <ul><li>Black</li></ul>  | TSL.AMB.R3.BK | 3    |
| <ul><li>Brass</li></ul>  | TSL.AMB.R3.BR | 40   |
| <ul><li>Copper</li></ul> | TSL.AMB.R3.CP | 19   |
| <ul><li>Bronze</li></ul> | TSL.AMB.R3.BZ | 17   |

### About

The TSL.AMB includes all products listed below and ensures full compliance with Approved Document Part M of the Building Regulations. All products have been designed in conjunction with each other to ensure a consistent and co-ordinated aesthetic. The set is delivered as a single package to ease the onsite installation process.

### **Products Included**

| 2x | TSL.GR45.600  | Straight Grab Bar - 600mm       |
|----|---------------|---------------------------------|
| 1x | TSL.GR45      | Hinged Grab Bar                 |
| 1x | TSL.GR45.450  | Straight Grab Bar - 450mm       |
| 1x | TSL.45        | Single Toilet Roll Holder       |
| 1x | TSL.323       | Toilet Brush with Holder        |
| 1x | TSL.721       | WC Sensor Flush Valve           |
| 1x | TSL.974       | Coat Hook                       |
| 1x | TSL.WH540.001 | Wall Hung 540mm Back to Wall WC |
| 1x | TSLP.280001   | Seat for 540mm Back to Wall WC  |
| 1x | TSL.CISTERN   | Cistern Compatible with TSL.721 |
| 1x | TSL.WCFRAME   | WC Frame                        |