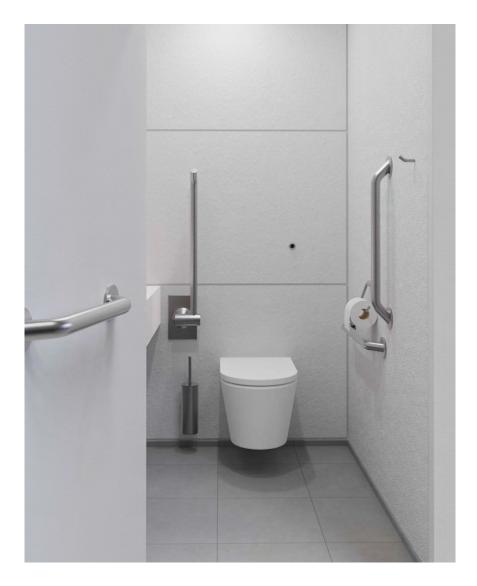

# Doc M Ambulant Pack / Wall Hung WC / Hinged Grab Bar

TSL.AMB.R3

The TSL.AMB.R3 is a fully DOC M compliant ambulant WC cubicle pack with a wall-mounted back-to-wall pan and concealed frame / cistern.

| Finish  | Codes         | LRV* |
|---------|---------------|------|
| • Satin | TSL.AMB.R3.CS | 58   |
| Black   | TSL.AMB.R3.BK | 3    |
| Brass   | TSL.AMB.R3.BR | 40   |
| Copper  | TSL.AMB.R3.CP | 19   |
| Bronze  | TSL.AMB.R3.BZ | 17   |

#### About

The TSL.AMB includes all products listed below and ensures full compliance with Approved Document Part M of the Building Regulations. All products have been designed in conjunction with each other to ensure a consistent and co-ordinated aesthetic. The set is delivered as a single package to ease the onsite installation process.

## **Products Included**

| 2x | TSL.GR45.600 | Straight Grab Bar - 600mm       |
|----|--------------|---------------------------------|
| 1x | TSL.GR45     | Hinged Grab Bar                 |
| 1x | TSL.GR45.450 | Straight Grab Bar - 450mm       |
| 1x | TSL.45       | Single Toilet Roll Holder       |
| 1x | TSL.323      | Toilet Brush with Holder        |
| 1x | TSL.721      | WC Sensor Flush Valve           |
| 1x | TSL.974      | Coat Hook                       |
| 1x | TSL.WH540    | Wall Hung 540mm Back to Wall WC |
| 1x | TSL.CISTERN  | Cistern Compatible with TSL.721 |
| 1x | TSL.WCFRAME  | WC Frame                        |
|    |              |                                 |