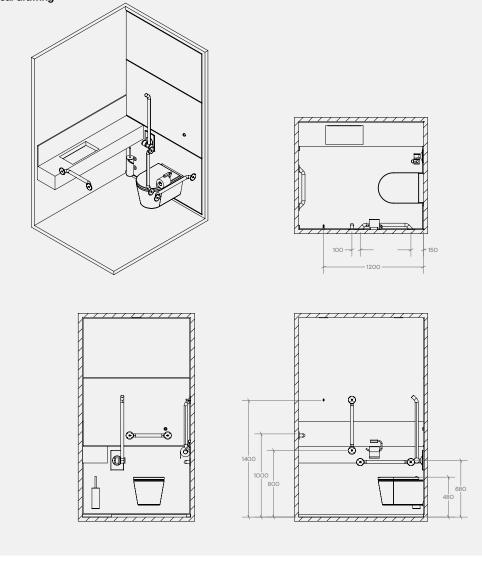

s.

## **Products Included**

| 2x | TSL.GR45.600 | Straight Grab Bar - 600mm       |
|----|--------------|---------------------------------|
| 1x | TSL.GR45     | Hinged Grab Bar                 |
| 1x | TSL.GR45.450 | Straight Grab Bar - 450mm       |
| 1x | TSL.45       | Single Toilet Roll Holder       |
| 1x | TSL.323      | Toilet Brush with Holder        |
| 1x | TSL.721      | WC Sensor Flush Valve           |
| 1x | TSL.974      | Coat Hook                       |
| 1x | TSL.WH540    | Wall Hung 540mm Back to Wall WC |
| 1x | TSL.CISTERN  | Cistern Compatible with TSL.721 |
| 1x | TSL.WCFRAME  | WC Frame                        |
|    |              |                                 |

## Key Components/Spare Parts

Doc M Ambulant Pack TSL.AMB.R3

# <sup>+</sup> Technical drawing



## Warranty & Spare Parts

For warranty terms and conditions please visit **www.thesplashlab.com** If additional spare parts are required and are not listed above, please contact us at **info.uk@thesplashlab.com** 

#### **Related Products**



Ambulant Pack / Wall Hung WC / Straight Grab Bar TSL.AMB.R1



Ambulant Pack / Floor Standing WC / Straight Grab Bar TSLAMB.R2



Ambulant Pack / Floor Standing WC / Hinged Grab Bar TSL.AMB.R4