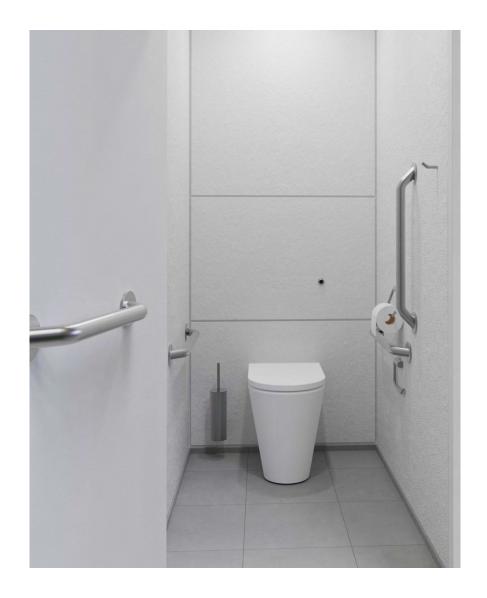

# Doc M Ambulant Pack / Floor Standing WC / Straight Grab Bar

TSL.AMB.R2

The TSL.AMB.R2 is a fully DOC M compliant ambulant WC cubicle pack with a floor standing back-to-wall pan and concealed cistern.

| Finish                   | Codes         | LRV* |
|--------------------------|---------------|------|
| <ul><li>Satin</li></ul>  | TSL.AMB.R2.CS | 58   |
| Black                    | TSL.AMB.R2.BK | 3    |
| <ul><li>Brass</li></ul>  | TSL.AMB.R2.BR | 40   |
| <ul><li>Copper</li></ul> | TSL.AMB.R2.CP | 19   |
| <ul><li>Bronze</li></ul> | TSL.AMB.R2.BZ | 17   |

### About

The TSL.AMB includes all products listed below and ensures full compliance with Approved Document Part M of the Building Regulations. All products have been designed in conjunction with each other to ensure a consistent and co-ordinated aesthetic. The set is delivered as a single package to ease the onsite installation process.

### **Products Included**

| 3x | TSL.GR45.600  | Straight Grab Bar - 600mm            |
|----|---------------|--------------------------------------|
| 1x | TSL.GR45.450  | Straight Grab Bar - 450mm            |
| 1x | TSL.45        | Single Toilet Roll Holder            |
| 1x | TSL.323       | Toilet Brush with Holder             |
| 1x | TSL.721       | WC Sensor Flush Valve                |
| 1x | TSL.974       | Coat Hook                            |
| 1x | TSL.FS540.001 | Floor Standing 540mm Back to Wall WC |
| 1x | TSLP.280001   | Seat for 540mm Back to Wall WC       |
| 1x | TSL.CISTERN   | Cistern Compatible with TSL.721      |