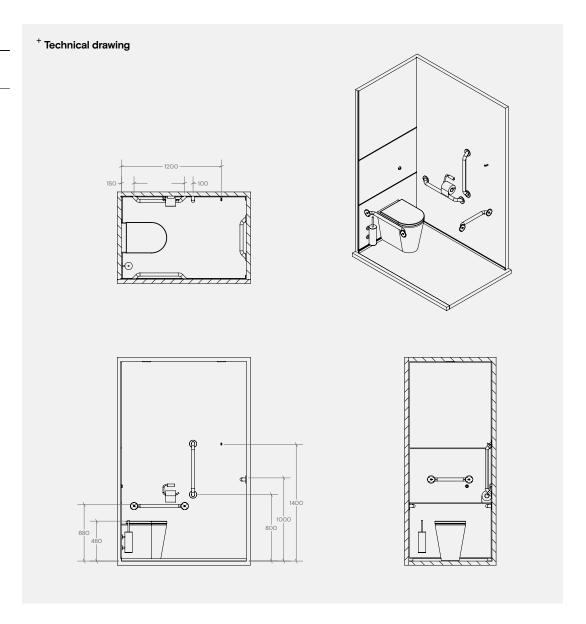

# Doc M Ambulant Pack / Floor Standing WC / Straight Grab Bar

TSL.AMB.R2

The TSL.AMB.R2 is a fully DOC M compliant ambulant WC cubicle pack with a floor standing back-to-wall pan and concealed cistern.

| Finish                   | Codes         | LRV* |
|--------------------------|---------------|------|
| <ul><li>Satin</li></ul>  | TSL.AMB.R2.CS | 58   |
| Black                    | TSL.AMB.R2.BK | 3    |
| <ul><li>Brass</li></ul>  | TSL.AMB.R2.BR | 40   |
| <ul><li>Copper</li></ul> | TSL.AMB.R2.CP | 19   |
| <ul><li>Bronze</li></ul> | TSL.AMB.R2.BZ | 17   |

### About

The TSL.AMB includes all products listed below and ensures full compliance with Approved Document Part M of the Building Regulations. All products have been designed in conjunction with each other to ensure a consistent and co-ordinated aesthetic. The set is delivered as a single package to ease the onsite installation process.

### **Products Included**

| 3x | TSL.GR45.600  | Straight Grab Bar - 600mm            |
|----|---------------|--------------------------------------|
| 1x | TSL.GR45.450  | Straight Grab Bar - 450mm            |
| 1x | TSL.45        | Single Toilet Roll Holder            |
| 1x | TSL.323       | Toilet Brush with Holder             |
| 1x | TSL.721       | WC Sensor Flush Valve                |
| 1x | TSL.974       | Coat Hook                            |
| 1x | TSL.FS540.001 | Floor Standing 540mm Back to Wall WC |
| 1x | TSLP.280001   | Seat for 540mm Back to Wall WC       |
| 1x | TSL.CISTERN   | Cistern Compatible with TSL.721      |