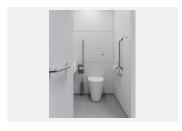

# Doc M Ambulant Pack / Floor Standing WC / Straight Grab Bar

TSL.AMB.R2

The TSL.AMB.R2 is a fully DOC M compliant ambulant WC cubicle pack with a floor standing back-to-wall pan and concealed cistern.

| Finish                   | Codes         | LRV* |
|--------------------------|---------------|------|
| <ul><li>Satin</li></ul>  | TSL.AMB.R2.CS | 58   |
| Black                    | TSL.AMB.R2.BK | 3    |
| <ul><li>Brass</li></ul>  | TSL.AMB.R2.BR | 40   |
| <ul><li>Copper</li></ul> | TSL.AMB.R2.CP | 19   |
| <ul><li>Bronze</li></ul> | TSL.AMB.R2.BZ | 17   |

### About

The TSL.AMB includes all products listed below and ensures full compliance with Approved Document Part M of the Building Regulations. All products have been designed in conjunction with each other to ensure a consistent and co-ordinated aesthetic. The set is delivered as a single package to ease the onsite installation process.

### **Products Included**

| 3x | TSL.GR45.600  | Straight Grab Bar - 600mm            |
|----|---------------|--------------------------------------|
| 1x | TSL.GR45.450  | Straight Grab Bar - 450mm            |
| 1x | TSL.45        | Single Toilet Roll Holder            |
| 1x | TSL.323       | Toilet Brush with Holder             |
| 1x | TSL.721       | WC Sensor Flush Valve                |
| 1x | TSL.974       | Coat Hook                            |
| 1x | TSL.FS540.001 | Floor Standing 540mm Back to Wall WC |
| 1x | TSLP.280001   | Seat for 540mm Back to Wall WC       |
| 1x | TSL.CISTERN   | Cistern Compatible with TSL.721      |