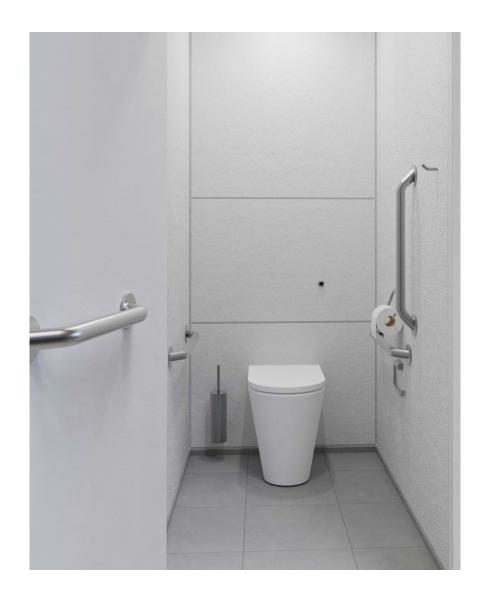

# Doc M Ambulant Pack / Floor Standing WC / Straight Grab Bar

TSL.AMB.R2

The TSL.AMB.R2 is a fully DOC M compliant ambulant WC cubicle pack with a floor standing back-to-wall pan and concealed cistern.

| Finish                   | Codes         | LRV* |
|--------------------------|---------------|------|
| <ul><li>Satin</li></ul>  | TSL.AMB.R2.CS | 58   |
| <ul><li>Black</li></ul>  | TSL.AMB.R2.BK | 3    |
| <ul><li>Brass</li></ul>  | TSL.AMB.R2.BR | 40   |
| <ul><li>Copper</li></ul> | TSL.AMB.R2.CP | 19   |
| <ul><li>Bronze</li></ul> | TSL.AMB.R2.BZ | 17   |

### About

The TSL.AMB includes all products listed below and ensures full compliance with Approved Document Part M of the Building Regulations. All products have been designed in conjunction with each other to ensure a consistent and co-ordinated aesthetic. The set is delivered as a single package to ease the onsite installation process.

### **Products Included**

| 3x | TSL.GR45.600 | Straight Grab Bar - 600mm            |
|----|--------------|--------------------------------------|
| 1x | TSL.GR45.450 | Straight Grab Bar - 450mm            |
| 1x | TSL.45       | Single Toilet Roll Holder            |
| 1x | TSL.323      | Toilet Brush with Holder             |
| 1x | TSL.721      | WC Sensor Flush Valve                |
| 1x | TSL.974      | Coat Hook                            |
| 1x | TSL.FS540    | Floor Standing 540mm Back to Wall WC |
| 1x | TSL.CISTERN  | Cistern Compatible with TSL.721      |
|    |              |                                      |