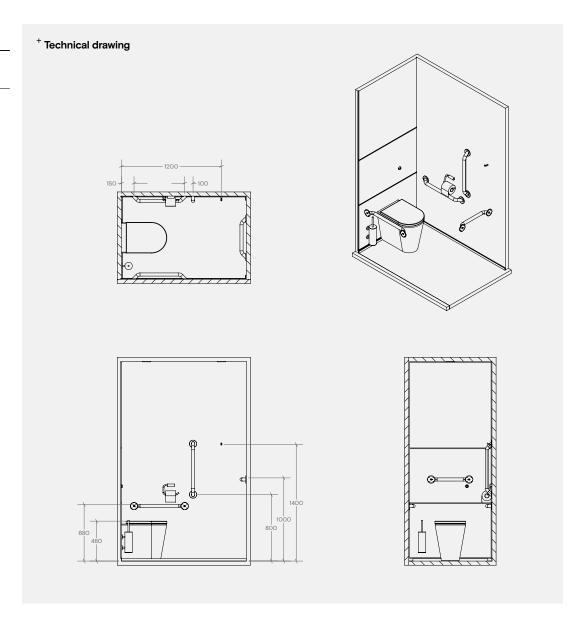

# Doc M Ambulant Pack / Floor Standing WC / Straight Grab Bar

TSL.AMB.R2

The TSL.AMB.R2 is a fully DOC M compliant ambulant WC cubicle pack with a floor standing back-to-wall pan and concealed cistern.

| Finish                   | Codes         | LRV* |
|--------------------------|---------------|------|
| <ul><li>Satin</li></ul>  | TSL.AMB.R2.CS | 58   |
| <ul><li>Black</li></ul>  | TSL.AMB.R2.BK | 3    |
| <ul><li>Brass</li></ul>  | TSL.AMB.R2.BR | 40   |
| <ul><li>Copper</li></ul> | TSL.AMB.R2.CP | 19   |
| <ul><li>Bronze</li></ul> | TSL.AMB.R2.BZ | 17   |

### About

The TSL.AMB includes all products listed below and ensures full compliance with Approved Document Part M of the Building Regulations. All products have been designed in conjunction with each other to ensure a consistent and co-ordinated aesthetic. The set is delivered as a single package to ease the onsite installation process.

### **Products Included**

| 3x | TSL.GR45.600 | Straight Grab Bar - 600mm            |
|----|--------------|--------------------------------------|
| 1x | TSL.GR45.450 | Straight Grab Bar - 450mm            |
| 1x | TSL.45       | Single Toilet Roll Holder            |
| 1x | TSL.323      | Toilet Brush with Holder             |
| 1x | TSL.721      | WC Sensor Flush Valve                |
| 1x | TSL.974      | Coat Hook                            |
| 1x | TSL.FS540    | Floor Standing 540mm Back to Wall WC |
| 1x | TSL.CISTERN  | Cistern Compatible with TSL.721      |
|    |              |                                      |