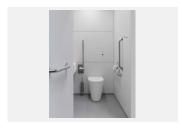

# Doc M Ambulant Pack / Floor Standing WC / Straight Grab Bar

TSL.AMB.R2

The TSL.AMB.R2 is a fully DOC M compliant ambulant WC cubicle pack with a floor standing back-to-wall pan and concealed cistern.

| Finish                   | Codes         | LRV* |
|--------------------------|---------------|------|
| <ul><li>Satin</li></ul>  | TSL.AMB.R2.CS | 58   |
| <ul><li>Black</li></ul>  | TSL.AMB.R2.BK | 3    |
| <ul><li>Brass</li></ul>  | TSL.AMB.R2.BR | 40   |
| <ul><li>Copper</li></ul> | TSL.AMB.R2.CP | 19   |
| <ul><li>Bronze</li></ul> | TSL.AMB.R2.BZ | 17   |

### About

The TSL.AMB includes all products listed below and ensures full compliance with Approved Document Part M of the Building Regulations. All products have been designed in conjunction with each other to ensure a consistent and co-ordinated aesthetic. The set is delivered as a single package to ease the onsite installation process.

### **Products Included**

| 3x | TSL.GR45.600 | Straight Grab Bar - 600mm            |
|----|--------------|--------------------------------------|
| 1x | TSL.GR45.450 | Straight Grab Bar - 450mm            |
| 1x | TSL.45       | Single Toilet Roll Holder            |
| 1x | TSL.323      | Toilet Brush with Holder             |
| 1x | TSL.721      | WC Sensor Flush Valve                |
| 1x | TSL.974      | Coat Hook                            |
| 1x | TSL.FS540    | Floor Standing 540mm Back to Wall WC |
| 1x | TSL.CISTERN  | Cistern Compatible with TSL.721      |
|    |              |                                      |