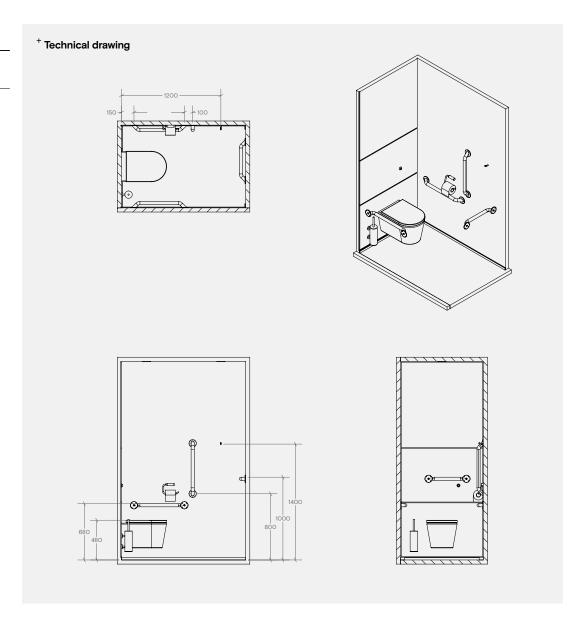

# Doc M Ambulant Pack / Wall Hung WC / Straight Grab Bar

TSL.AMB.R1

The TSL.AMB.R1 is a fully DOC M compliant ambulant WC cubicle pack with a wall-mounted back-to-wall pan and concealed frame / cistern.

## About

The TSL.AMB includes all products listed below and ensures full compliance with Approved Document Part M of the Building Regulations. All products have been designed in conjunction with each other to ensure a consistent and co-ordinated aesthetic. The set is delivered as a single package to ease the onsite installation process.

### **Products Included**

| 3x | TSL.GR45.600 | Straight Grab Bar - 600mm       |
|----|--------------|---------------------------------|
| 1x | TSL.GR45.450 | Straight Grab Bar - 450mm       |
| 1x | TSL.45       | Single Toilet Roll Holder       |
| 1x | TSL.323      | Toilet Brush with Holder        |
| 1x | TSL.721      | WC Sensor Flush Valve           |
| 1x | TSL.974      | Coat Hook                       |
| 1x | TSL.WH540    | Wall Hung 540mm Back to Wall WC |
| 1x | TSL.CISTERN  | Cistern Compatible with TSL.721 |
| 1x | TSL.WCFRAME  | WC Frame                        |
|    |              |                                 |