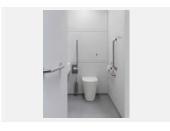

# Doc M Ambulant Pack / Wall Hung WC / Straight Grab Bar

TSL.AMB.R1

The TSL.AMB.R1 is a fully DOC M compliant ambulant WC cubicle pack with a wall-mounted back-to-wall pan and concealed frame / cistern.

## About

The TSL.AMB includes all products listed below and ensures full compliance with Approved Document Part M of the Building Regulations. All products have been designed in conjunction with each other to ensure a consistent and co-ordinated aesthetic. The set is delivered as a single package to ease the onsite installation process.

### **Products Included**

| 3x | TSL.GR45.600 | Straight Grab Bar - 600mm       |
|----|--------------|---------------------------------|
| 1x | TSL.GR45.450 | Straight Grab Bar - 450mm       |
| 1x | TSL.45       | Single Toilet Roll Holder       |
| 1x | TSL.323      | Toilet Brush with Holder        |
| 1x | TSL.721      | WC Sensor Flush Valve           |
| 1x | TSL.974      | Coat Hook                       |
| 1x | TSL.WH540    | Wall Hung 540mm Back to Wall WC |
| 1x | TSL.CISTERN  | Cistern Compatible with TSL.721 |
| 1x | TSL.WCFRAME  | WC Frame                        |
|    |              |                                 |