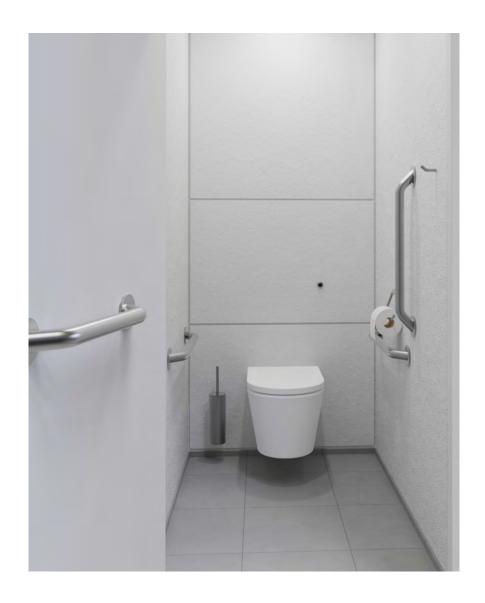

# Doc M Ambulant Pack / Wall Hung WC / Straight Grab Bar

TSL.AMB.R1

The TSL.AMB.R1 is a fully DOC M compliant ambulant WC cubicle pack with a wall-mounted back-to-wall pan and concealed frame / cistern.

## About

The TSL.AMB includes all products listed below and ensures full compliance with Approved Document Part M of the Building Regulations. All products have been designed in conjunction with each other to ensure a consistent and co-ordinated aesthetic. The set is delivered as a single package to ease the onsite installation process.

### **Products Included**

| 3x | TSL.GR45.600 | Straight Grab Bar - 600mm       |
|----|--------------|---------------------------------|
| 1x | TSL.GR45.450 | Straight Grab Bar - 450mm       |
| 1x | TSL.45       | Single Toilet Roll Holder       |
| 1x | TSL.323      | Toilet Brush with Holder        |
| 1x | TSL.721      | WC Sensor Flush Valve           |
| 1x | TSL.974      | Coat Hook                       |
| 1x | TSL.WH540    | Wall Hung 540mm Back to Wall WC |
| 1x | TSL.CISTERN  | Cistern Compatible with TSL.721 |
| 1x | TSL.WCFRAME  | WC Frame                        |
|    |              |                                 |