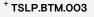

# Behind The Mirror Paper Towel Dispenser

TSLP.BTM.003

The TSL.BTM.OO3 is a large capacity paper towel dispenser that works in conjunction with the TSL.MR30 & TSL.MR40 Behind The Mirror systems.

| Finish            | Codes           |
|-------------------|-----------------|
| Black Powder Coat | TSLP.BTM.OO3.BK |
| White Powder Coat | TSLP.BTM.003.WH |

#### **Technical Data**

| Material   | EN 1.4059 Stainless Steel + mixed material components                                      |
|------------|--------------------------------------------------------------------------------------------|
| Dimensions | W.388mm x H.413mm x D.173mm                                                                |
| Finish     | Matte black or white powder coated                                                         |
| Capacity   | Holds up to 3 packs of multi-fold paper towels (Suitable for most multi-fold paper towels) |