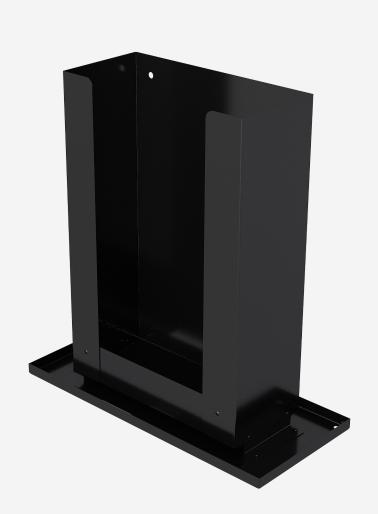

#### <sup>+</sup> Technical drawing

#### **Technical Data**

| Material   | EN 1.4059 Stainless Steel + mixed material components                                      |
|------------|--------------------------------------------------------------------------------------------|
| Dimensions | W.388mm x H.413mm x D.173mm                                                                |
| Finish     | Matte black or white powder coated                                                         |
| Capacity   | Holds up to 3 packs of multi-fold paper towels (Suitable for most multi-fold paper towels) |