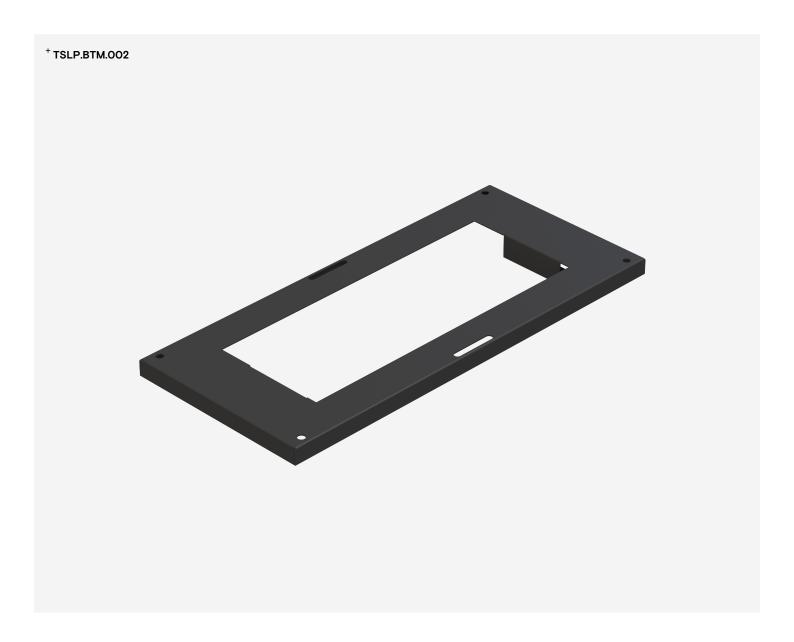

# **Adaptor Plate for TSL.3012**

TSLP.BTM.OO2

The TSL.BTM.OO2 is an adaptor plate for the TSL.3O12, making it compatible with the TSL.MR3O & TSL.MR4O, (Behind The Mirror System).

| Finish            | Codes           |
|-------------------|-----------------|
| Black Powder Coat | TSLP.BTM.OO2.BK |
| White Powder Coat | TSLP.BTM.OO2.WH |

## **Key Components/Spare Parts**

Adaptor Plate for TSL.3012 TSLP.BTM.002