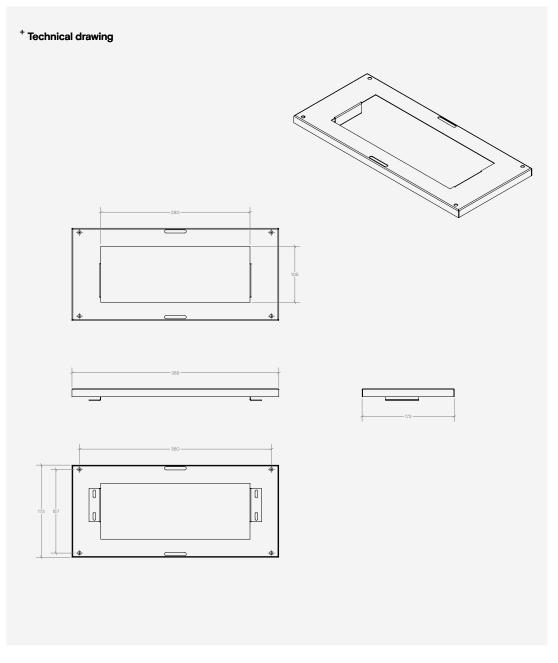

# **Adaptor Plate for TSL.3012**

TSLP.BTM.OO2

The TSL.BTM.OO2 is an adaptor plate for the TSL.3O12, making it compatible with the TSL.MR3O & TSL.MR4O, (Behind The Mirror System).

| Finish            | Codes           |
|-------------------|-----------------|
| Black Powder Coat | TSLP.BTM.OO2.BK |
| White Powder Coat | TSLP.BTM.OO2.WH |

#### **Technical Data**

| Weight          | 0.3kg     |
|-----------------|-----------|
| Stainless Steel | EN 1.4509 |