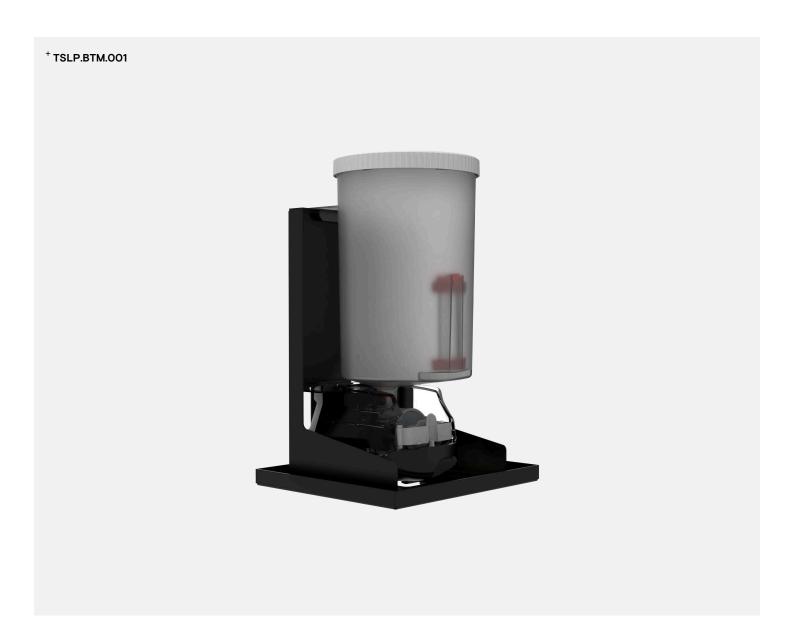

# **Behind The Mirror Soap Dispenser**

TSLP.BTM.OO1

The TSL.BTM.OO1 is a 2L capacity sensor operated soap dispenser that works in conjunction with the TSL.MR3O & TSL.MR4O Behind The Mirror systems. Available as both battery operated or mains powered.

| Finish                              | Codes           |
|-------------------------------------|-----------------|
| Black Powder Coat                   | TSLP.BTM.OO1.BK |
| <ul><li>White Powder Coat</li></ul> | TSLP.BTM.OO1.WH |

### **Technical Data**

| Material         | EN 1.4059 Stainless Steel + mixed material components |
|------------------|-------------------------------------------------------|
| Dimensions       | W.193mm x H.293mm x D.173mm                           |
| Finish           | Matte black or white powder coated                    |
| Capacity         | 2 Litre                                               |
| Battery Unit     | Uses 4x C cell batteries                              |
| Mains Power Unit | Adapts 240V supply to 5V                              |