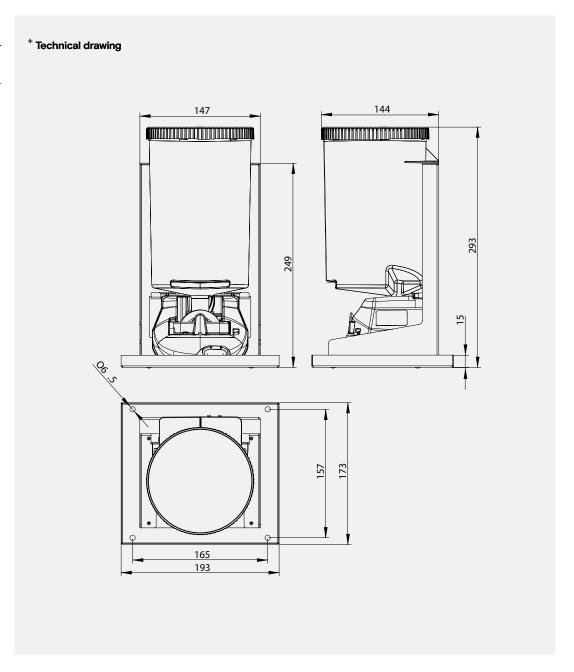

### **Technical Data**

| Material         | EN 1.4059 Stainless Steel + mixed material components |
|------------------|-------------------------------------------------------|
| Dimensions       | W.193mm x H.293mm x D.173mm                           |
| Finish           | Matte black or white powder coated                    |
| Capacity         | 2 Litre                                               |
| Battery Unit     | Uses 4x C cell batteries                              |
| Mains Power Unit | Adapts 240V supply to 5V                              |