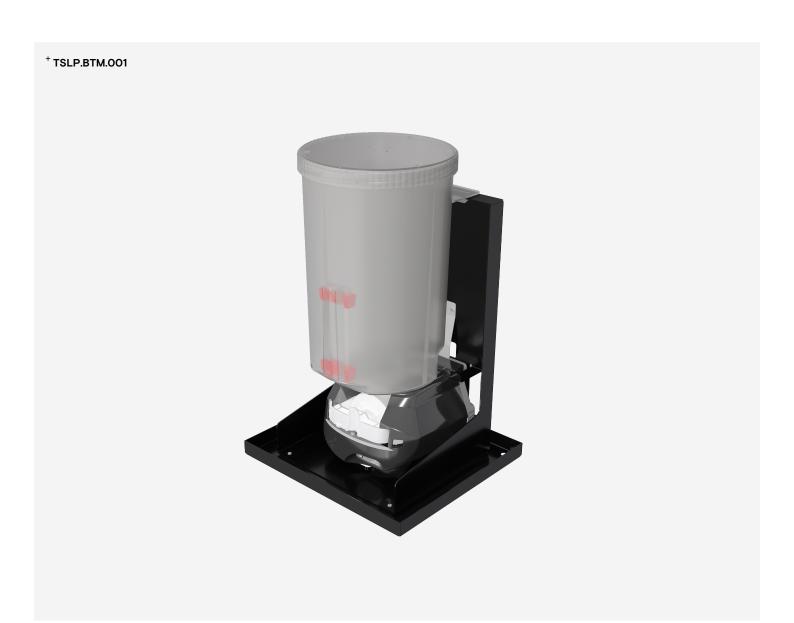

# **Behind The Mirror Soap Dispenser**

TSLP.BTM.OO1

The TSL.BTM.OO1 is a 2L capacity sensor operated soap dispenser that works in conjunction with the TSL.MR3O & TSL.MR4O Behind The Mirror systems. Available as both battery operated or mains powered.

### **Technical Data**

| Material         | EN 1.4059 Stainless Steel + mixed material components |
|------------------|-------------------------------------------------------|
| Dimensions       | W.193mm x H.293mm x D.173mm                           |
| Finish           | Matte black or white powder coated                    |
| Capacity         | 2 Litre                                               |
| Battery Unit     | Uses 4x C cell batteries                              |
| Mains Power Unit | Adapts 240V supply to 5V                              |