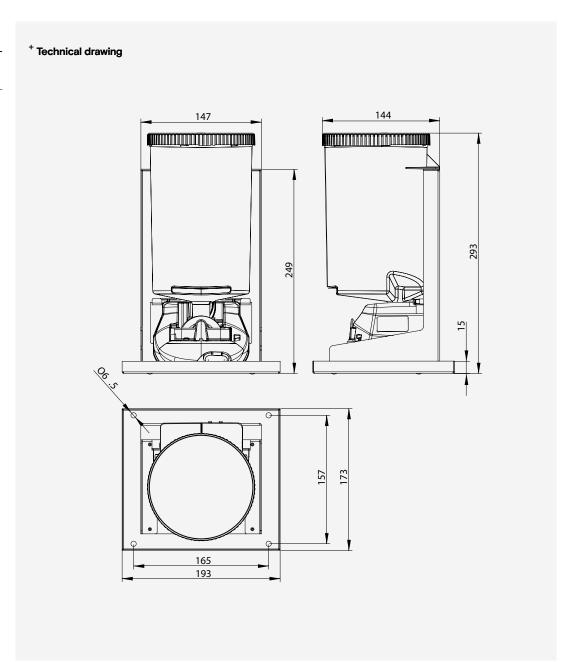

### **Technical Data**

| Material         | EN 1.4059 Stainless Steel + mixed material components |
|------------------|-------------------------------------------------------|
| Dimensions       | W.193mm x H.293mm x D.173mm                           |
| Finish           | Matte black or white powder coated                    |
| Capacity         | 2 Litre                                               |
| Battery Unit     | Uses 4x C cell batteries                              |
| Mains Power Unit | Adapts 240V supply to 5V                              |