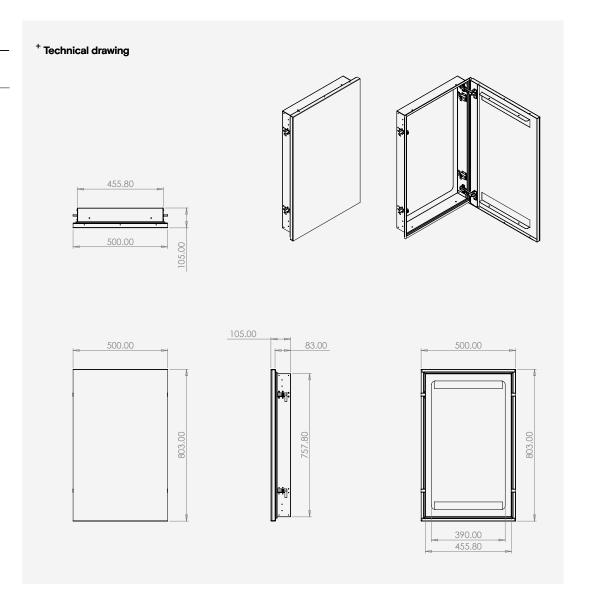

### **Technical Data**

| Material           | 1.4509 Stainless Steel                      |                                        |
|--------------------|---------------------------------------------|----------------------------------------|
| Dimensions         | W.500mm x H.803mm x D.105mm                 |                                        |
| Finish             | Matte black or white powder coated          |                                        |
| Wall Cut-out Sizes | With backlighting:<br>Without backlighting: | W.463mm x H.765mm<br>W.479mm x H.781mm |