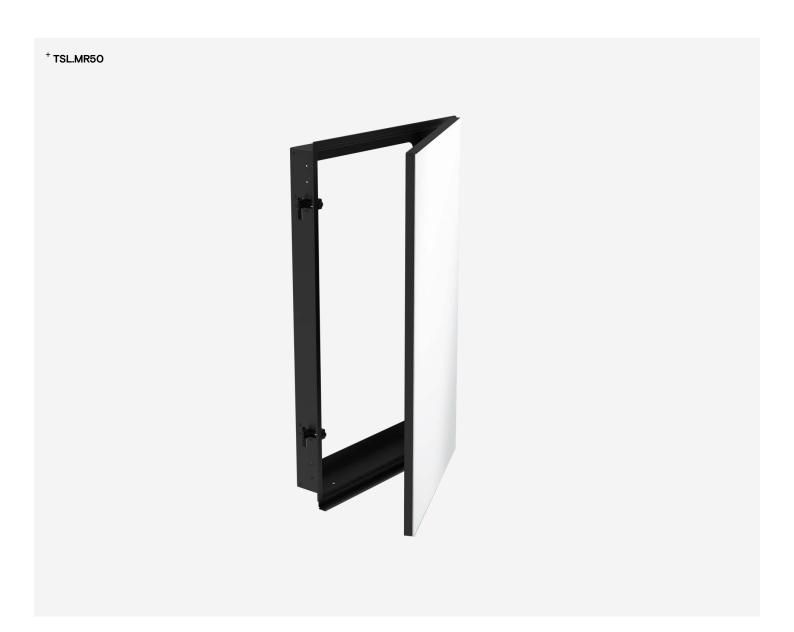

# **Recessed Access Mirror**

TSL.MR50

The TSL.MR50 is a hinged, recessed mirror frame, designed to allow maintenance access to any essential behind-the-wall systems without the need to remove fitted elements. The mirror panel is available as standard or with additional ambient backlighting.

### **Key Components/Spare Parts**

Recessed Access Mirror TSL.MR50