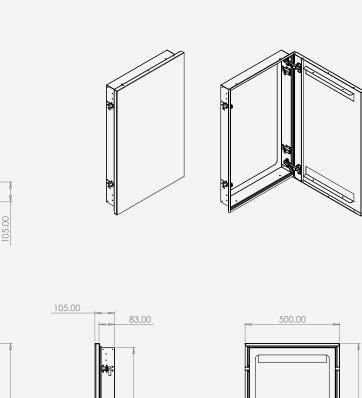

### **Technical Data**

| Material           | 1.4509 Stainless Steel                      |                                        |
|--------------------|---------------------------------------------|----------------------------------------|
| Dimensions         | W.500mm x H.803mm x D.105mm                 |                                        |
| Finish             | Matte black or white powder coated          |                                        |
| Wall Cut-out Sizes | With backlighting:<br>Without backlighting: | W.463mm x H.765mm<br>W.479mm x H.781mm |

### <sup>+</sup> Technical drawing

455.80

500.00

500.00

803.