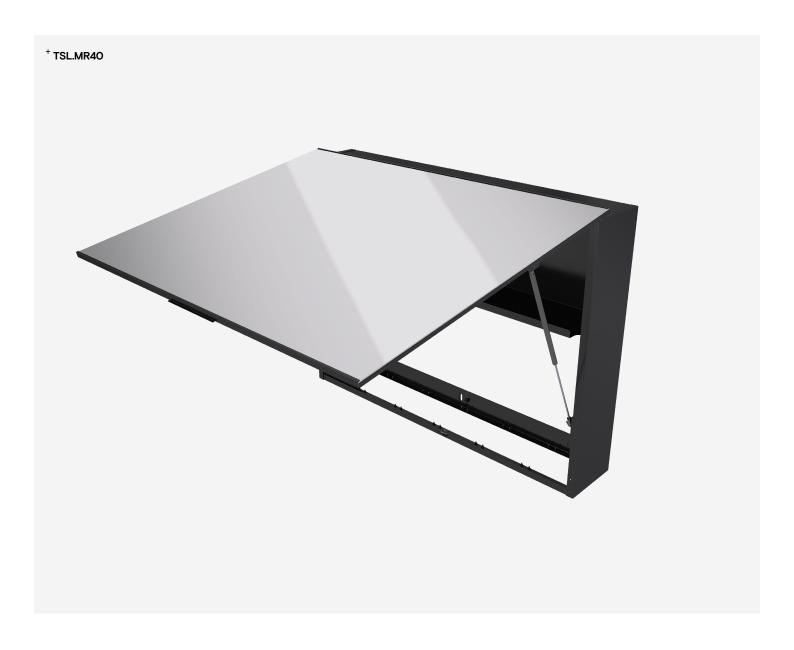

# Behind The Mirror System / 1200mm

TSL.MR40

The TSL.MR40 is a slimline behind the mirror hand hygiene system, designed to save space, optimising washroom flow. Configure your system with your choice of dispensers including our soap dispenser, paper towel dispenser and hand dryer.

## Additional Information

Can be used individually or combines for wider installations

Door is supported by gas struts ensuring easy opening for servicing

A shelf incorporated into the cabinet design provides handy storage for spare consumables

The lockable cabinet door protects the dispensers and consumables

Blanking plates are available separately to cover any unused positions

Easy to install using 2 wall brackets

The base plates of the dispensers sit on the shelf and are fixed into place