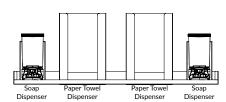

## Additional Information

Can be used individually or combines for wider installations

Door is supported by gas struts ensuring easy opening for servicing

A shelf incorporated into the cabinet design provides handy storage for spare consumables

#### Glass Symbol Etching Available (Text not included)

\*Paper Towel\*

\*Soap Dispenser\*

\*Hand Dryer\*

**Configuration Suggestions** 