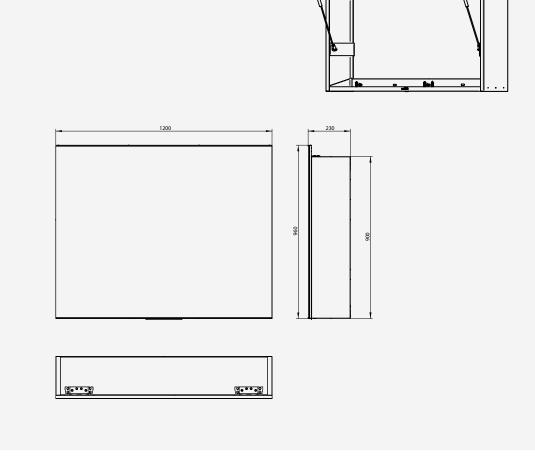

#### **Technical Data**

| Material   | 1.4509 Stainless Steel             |
|------------|------------------------------------|
| Dimensions | W.1200mm x H.960mm x D.230mm       |
| Finish     | Matte black or white powder coated |