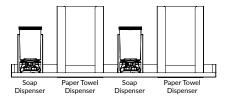

#### Glass Symbol Etching Available (Text not included)

\*Paper Towel\*

\*Soap Dispenser\*

\*Hand Dryer\*

**Configuration Suggestions** 