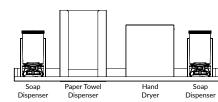

#### Glass Symbol Etching Available (Text not included)

\*Paper Towel\*

\*Soap Dispenser\*

\*Hand Dryer\*

**Configuration Suggestions** 