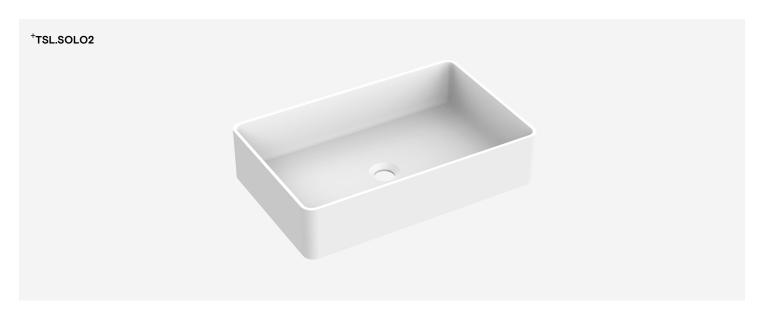

# The Solo Basin / Rectangular

TSL.SOLO2

The TSL.SOLO2, crafted as a single seamless piece of Solid Surface, is a single user rectangular countertop wash basin that embodies elegance and durability.

UK: +44 (0) 161 482 7000 www.thesplashlab.co.uk info.uk@thesplashlab.com All things considered.