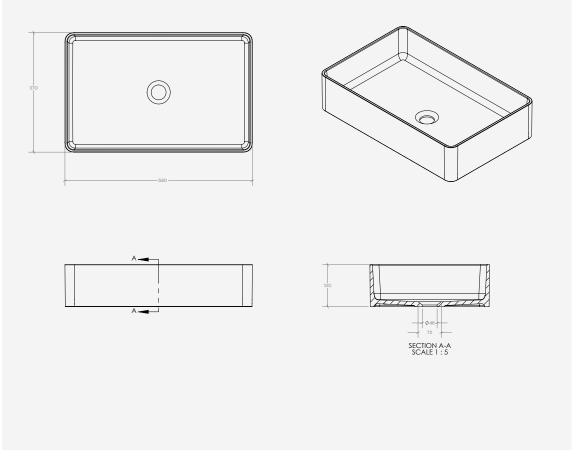

---------------------|-------------------------------------------------------------------------------------------------------------------------------------------------------------------------------------|
| Access requirements | When installed with a sensor operated tap, the solenoid and isolation valves must be accessible for initial installation and commissioning and for ongoing and routine maintenance. |

### **Countertop Options**

SOLO countertops are custom-made in-house to meet your unique specifications. For further details please contact our team at info.uk@thesplashlab.com.

UK: +44 (0) 161 482 7000 www.thesplashlab.co.uk info.uk@thesplashlab.com All things considered.

### **Key Components/Spare Parts**

The Solo Basin / Rectangular TSL.SOLO2

## <sup>+</sup> Technical drawing



### Warranty & Spare Parts

For warranty terms and conditions please visit www.thesplashlab.com
If additional spare parts are required and are not listed above, please contact us at info.uk@thesplashlab.com

#### Related products



The Solo Basin / Circular TSL.SOLO1



Waste Grate TSL.680



Universal Click Clack Waste TSL.673



IR Sensor Tap TSL.882

UK: +44 (0) 161 482 7000 www.thesplashlab.co.uk info.uk@thesplashlab.com All things considered.